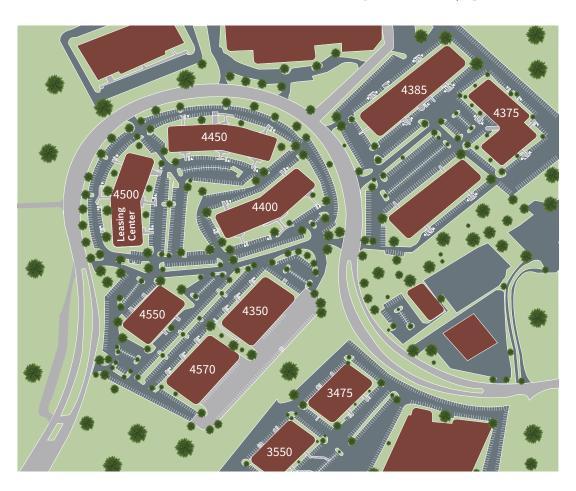

### **BUILDING FEATURES**

- » Nine single-story office buildings totaling 380,000+ RSF
  - · Single-tenant & multi-tenant buildings
- » Full-height glass windows on all four sides
- » 4350 & 4570: 22' clear dock-high building with warehouse space available for light manufacturing and distribution
- » Fiber optics including Sonet ring diversity, allowing for multiple pathway service in the event of a disruption to a portion of the physical line
- » Office park renovations underway
- » Food and food truck services to park weekly