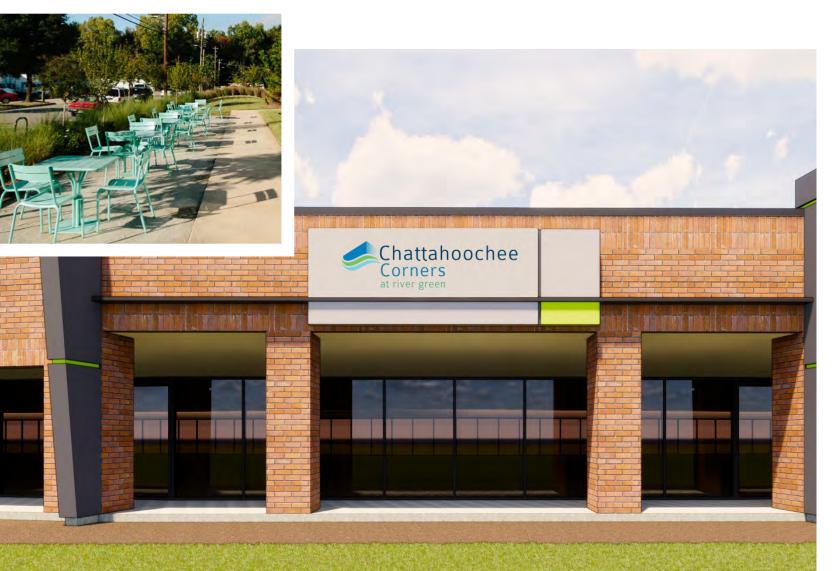

# **AMENITIES & RENOVATIONS**

- » Recently renovated fitness center
  - · Strength & cardio training equipment
  - · Locker rooms
  - · Showers
- » Pedestrian gathering areas:
  - · Café & lounge seating
  - · Shade trellis
  - · Pavers & enhanced landscapes
  - · Concrete seat wall with teak seats
- » New directional signs & building signage
- » Renovated directory & monument signs

### **BUILDING FEATURES**

- » Nine single-story office buildings totaling 380,000+ RSF
  - · Single-tenant & multi-tenant buildings
- » Full-height glass windows on all four sides
- » 4350 & 4570: 22' clear dock-high building with warehouse space available for light manufacturing and distribution
- » Fiber optics including Sonet ring diversity, allowing for multiple pathway service in the event of a disruption to a portion of the physical line
- » Office park renovations underway
- » Food and food truck services to park weekly