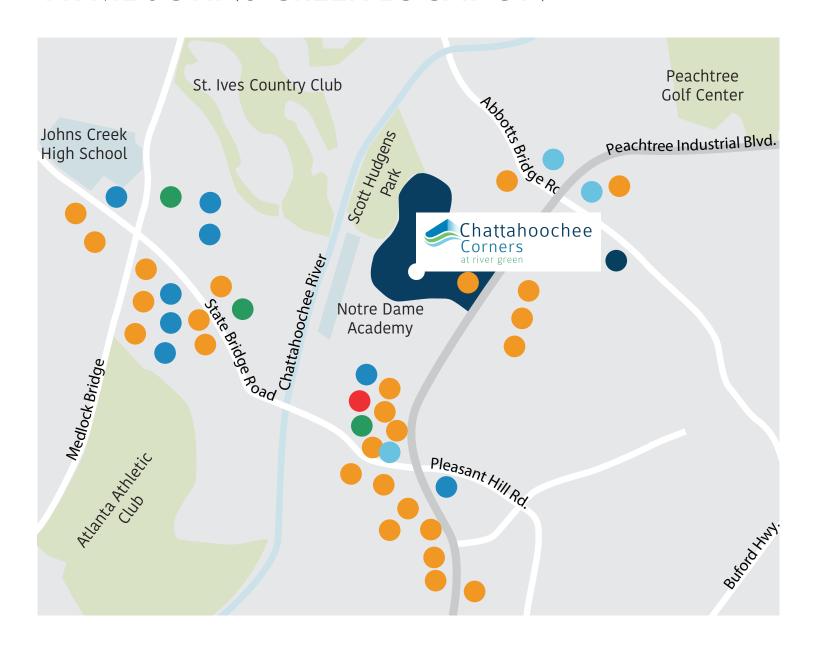

# PRIME JOHNS CREEK LOCATION

#### **RESTAURANTS**

Starbucks

Twisted Taco

Smash Burger

Stoney River

Biryani Pot

Panera Bread

Zaxby's

Piece of Cake

Dunkin'

McDonald's

Boston Market

Smoothie King

Fat Crab Seafood Grill

Waffle House

Taco Mac

Chick-fil-a

Harue

Duluth Diner

Roma Italiano Ristorante

Emerald China

Starbucks

PHO 24

Moe's Southwest Grill

J. Christopher's

Kurt's Euro Bistro

Udipi Café Eclectic

Gokul Sweets

Armado's Caribe

#### **RETAIL**

Pike Nurseries

Uptown Cheapskate

Hobby Lobby

Dollar Tree

**Target** 

The Home Depot

**CVS** 

Venus Beauty Plaza

O'Reilly Autoparts

#### **GROCERY**

Publix Super Market

Whole Foods Market

Kroger

#### **FITNESS**

LA Fitness

#### **GAS**

Kroger Fuel Center

QuikTrip

Chevron