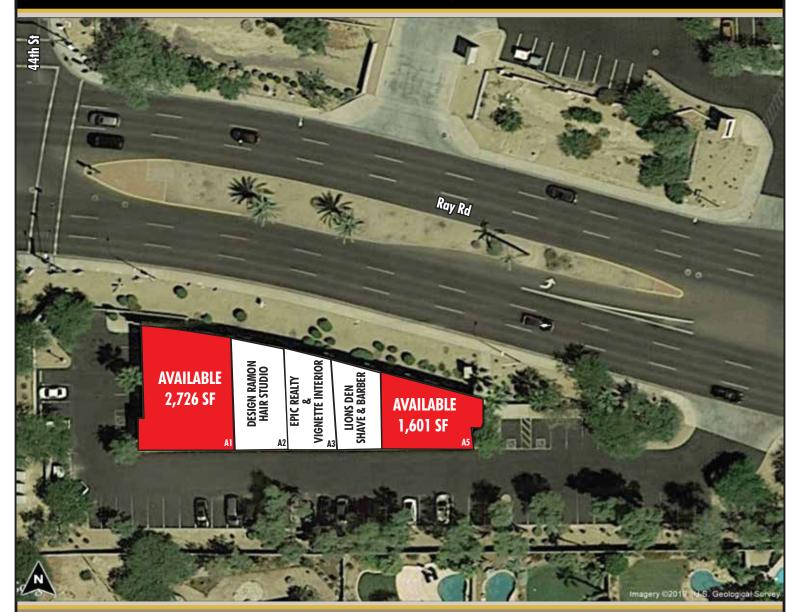

# **AHWATUKEE OFFICE/RETAIL BUILDING AVAILABILITY**

Southeast Corner of 44th Street & Ray Road - Phoenix, Arizona

### **GREAT VISIBILITY / RAY ROAD OFFICE / RETAIL BUILDING**

- Visible Ahwatukee office and retail building

lently verified or confirmed by De Rito Partners. The information provid ig of the property described above shall be conducted through De Rito I