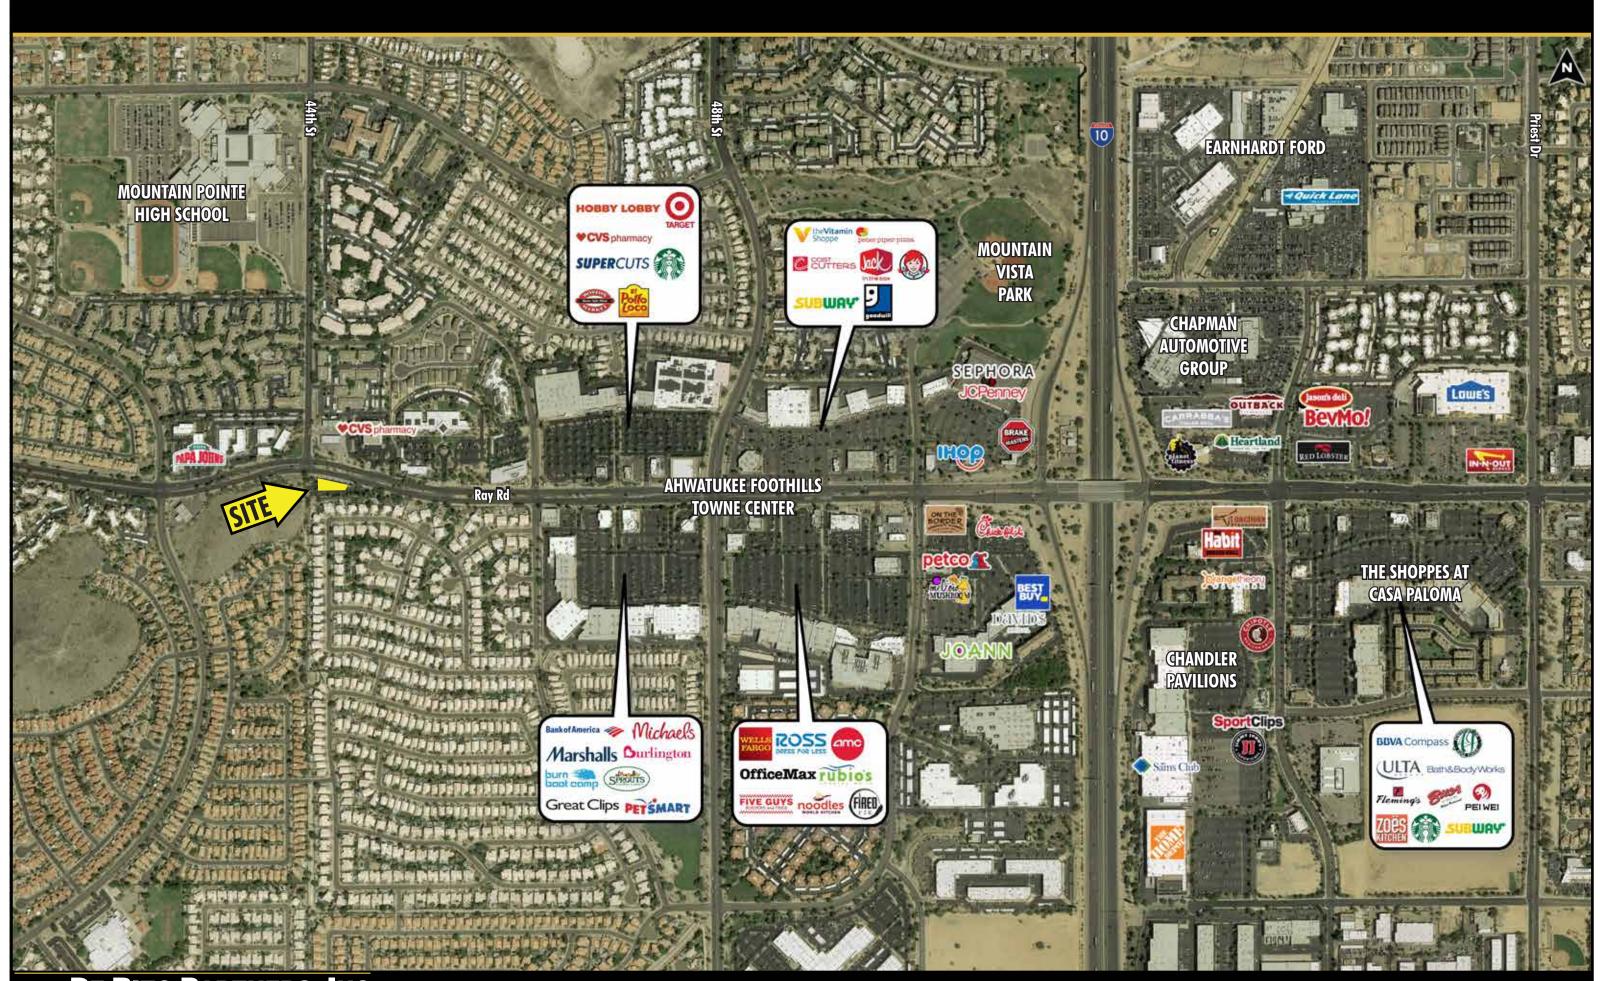

Southeast Corner of 44th Street & Ray Road - Phoenix, Arizona

| DEMOGRAPHICS (Source: SitesUSA)      |           | 1 Mile    | 3 Miles   | 5 Miles            |     |
|--------------------------------------|-----------|-----------|-----------|--------------------|-----|
| Estimated Population (2019)          |           | 19,416    | 79,989    | 185,734            |     |
| Projected Population (2024)          |           | 20,981    | 86,375    | 200,692            |     |
| Estimated Avg. Household Incom       | ne (2019) | \$103,447 | \$115,255 | \$108,997          |     |
| Projected Avg. Household Incom       |           | \$119,052 | \$134,635 | \$126,168          |     |
| Average Household Size (2019)        |           | 2.25      | 2.36      | 2.46               |     |
| Total Daytime Employees (2019)       |           | 6,553     | 53,389    | 93,848             |     |
| Median Age (2019)                    |           | 35.3      | 38.5      | 36.8               |     |
| TRAFFIC COUNTS (2018 Source: CoStar) |           |           |           |                    |     |
| Ray Road                             | 33,592    |           |           |                    | 回溯回 |
| 44th Street                          | 7,918     |           | CoStar-   |                    | 法规约 |
| Total Cars Per Day                   | 41,510    |           |           | BROKER             | 简复数 |
|                                      |           | V         | 2         | 015 Top Firm Award |     |

# **AHWATUKEE OFFICE/RETAIL BUILDING AVAILABILITY**

Southeast Corner of 44th Street & Ray Road - Phoenix, Arizona