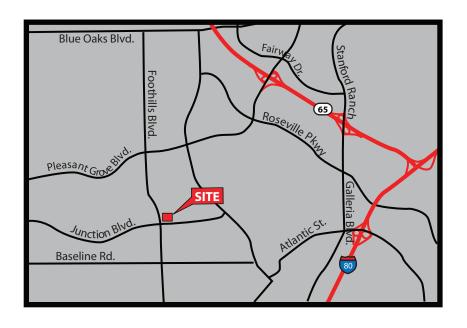

#### **PROPERTY DETAILS:**

Located along Foothills Blvd at Junction Blvd, serving west Roseville residents.

Strong daytime populations that include employees from Hewlett-Packard, Consolidated Communications, Sutter Shared Services and TSI Semiconductors.