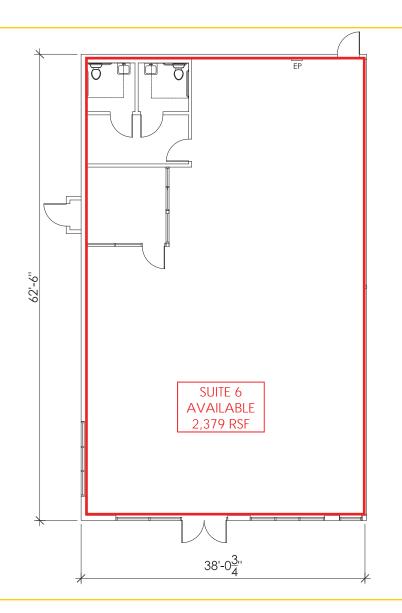

#### **LEASE RATE:**

5015 Foothills Blvd, Suite 6 2,379 RSF - \$4,401.00, NNN (\$1.85 PSF)

NNN costs are \$0.50 PSF

 DEMOGRAPHICS:
 1 miles
 3 miles
 5 miles

 2018 Population (est):
 18,424
 101,561
 283,026

#### SITE PLAN