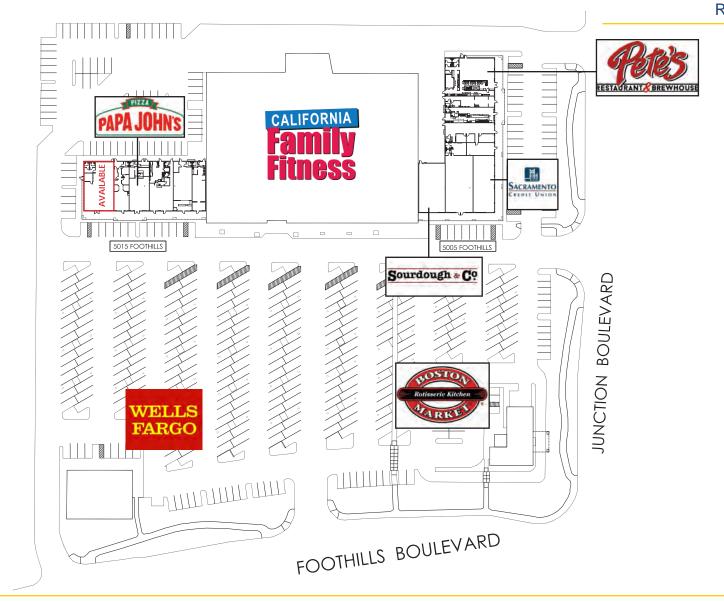

#### SITE PLAN

#### **FEATURES:**

- This Shopping Center is over 95% leased
- California Family Fitness Center, Original Pete's Pizza, Wells Fargo, Boston Market and Sourdough & Co
- Situated at the corner of Foothills Blvd & Junction Blvd
- Abundant on-site parking