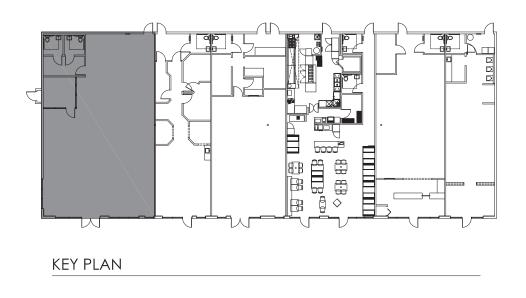

Junction Blvd
- Abundant on-site parking



#### **PROPERTY DETAILS:**

Located along Foothills Blvd at Junction Blvd, serving west Roseville residents.

Strong daytime populations that include employees from Hewlett-Packard, Consolidated Communications, Sutter Shared Services and TSI Semiconductors.

High population numbers and household incomes.

#### **LEASE RATE:**

5015 Foothills Blvd, Suite 6 2,379 RSF - \$4,401.00, NNN (\$1.85 PSF)

NNN costs are \$0.50 PSF

 DEMOGRAPHICS:
 1 miles
 3 miles
 5 miles

 2018 Population (est):
 18,424
 101,561
 283,026

 2018 Avg. HH Income:
 \$92,167
 \$100,817
 \$98,566

 Average Daily Traffic:
 Foothills and Junction: 32,550

### ETHAN CONRAD PROPERTIES, INC.

ROSEVILLE, CA

#### SITE PLAN





### ETHAN CONRAD PROPERTIES, INC.

ROSEVILLE, CA







## ETHAN CONRAD PROPERTIES, INC.

ROSEVILLE, CA









### ETHAN CONRAD PROPERTIES, INC.

ROSEVILLE, CA



### ETHAN CONRAD PROPERTIES, INC.