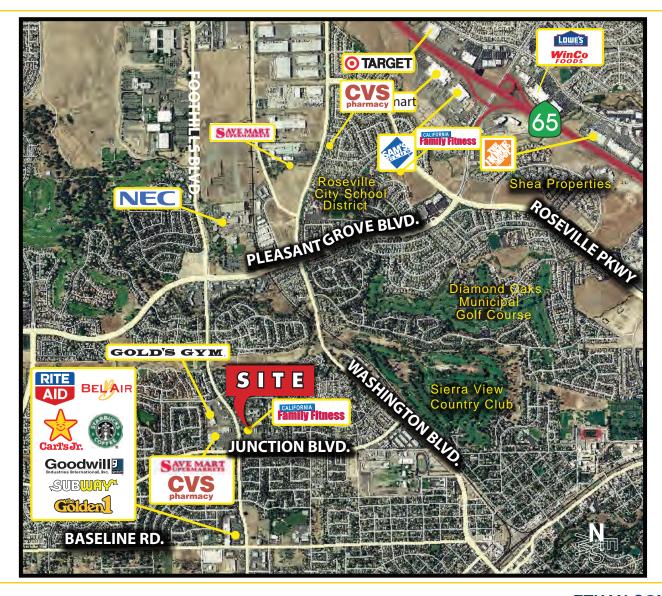

#### SITE PLAN

#### **PROPERTY DETAILS:**

Located along Foothills Blvd at Junction Blvd, serving west Roseville residents.

Strong daytime populations that include employees from Hewlett-Packard, Consolidated Communications, Sutter Shared Services and TSI Semiconductors.