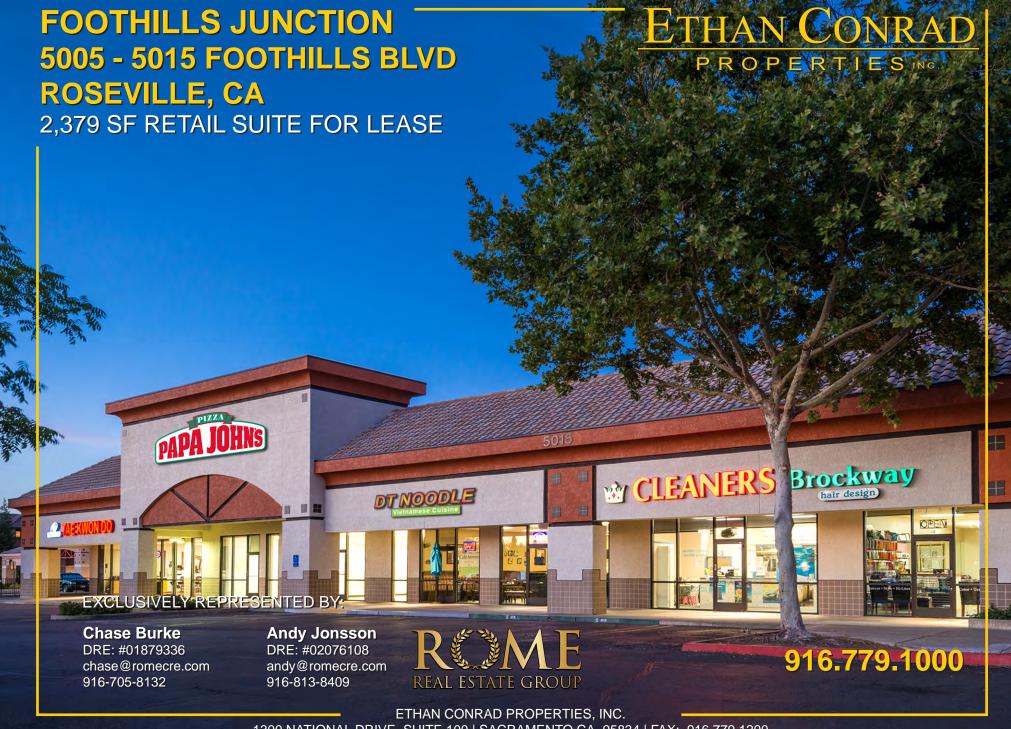

ROSEVILLE, CA

#### **FEATURES:**

- This Shopping Center is over 95% leased
- California Family Fitness Center, Original Pete's Pizza, Wells Fargo, Boston Market and Sourdough & Co
- Situated at the corner of Foothills Blvd & Junction Blvd
- Abundant on-site parking

#### **LEASE RATE:**

5015 Foothills Blvd, Suite 6 2,379 RSF - \$4,401.00, NNN (\$1.85 PSF)

NNN costs are \$0.50 PSF

 DEMOGRAPHICS:
 1 miles
 3 miles
 5 miles

 2018 Population (est):
 18,424
 101,561
 283,026