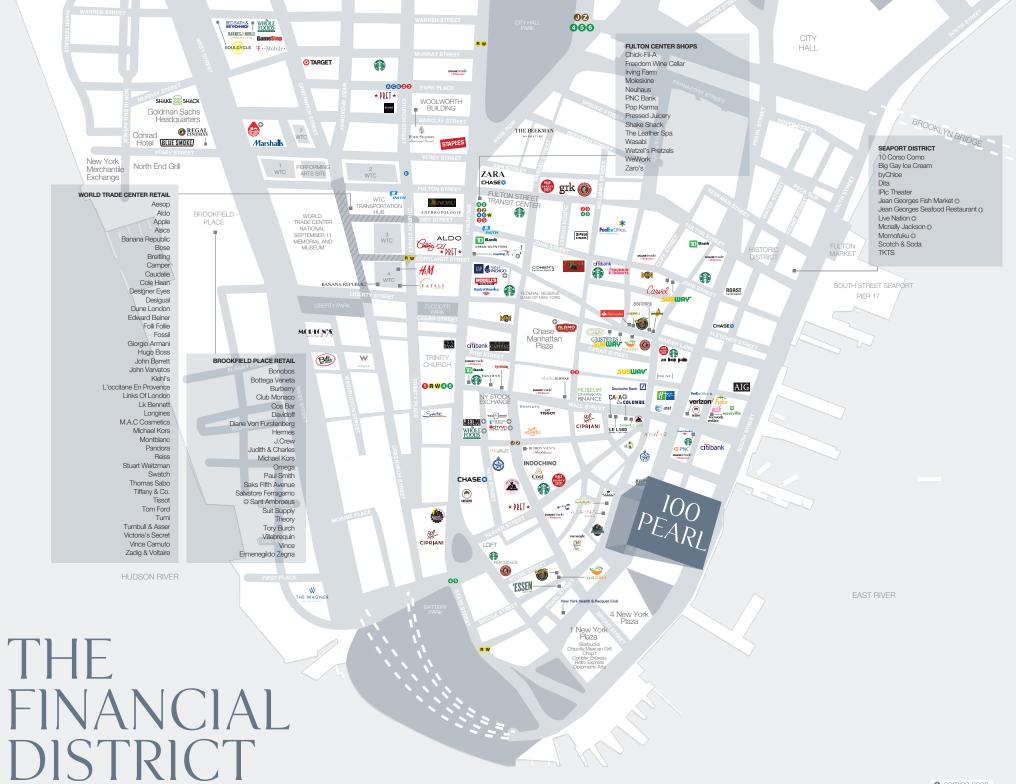

### THE RESTAURANT AT **IOO PEARL** THE HEART OF THE FINANCIAL DISTRICT

# THE RESTAURANT

- 5,000-SF ALL-GLASS RESTAURANT OPPORTUNITY
- WRAPAROUND FRONTAGE ALONG WATER STREET AND HANOVER SQUARE
- 21-FT CEILINGS
- VENTILATION AND UTILITIES
- POTENTIAL FOR LOWER LEVEL

SURROUNDED BY A DENSE RESIDENTIAL, OFFICE AND TOURIST POPULATION, THE REDEVELOPMENT OF THE RESTAURANT AT 100 PEARL WILL CREATE AN EXPERIENCE THAT SERVES WHAT HAS BECOME A TRUE 24/7 MARKET. ESTABLISH YOURSELF NOT ONLY AT THE BASE OF A MILLION SQUARE FOOT OFFICE BUILDING, BUT WITH THE MILLIONS OF OFFICE PROFESSIONALS, TOURISTS AND RESIDENTS ALIKE.

### SITE PLAN GROUND FLOOR

THE RESTAURANT