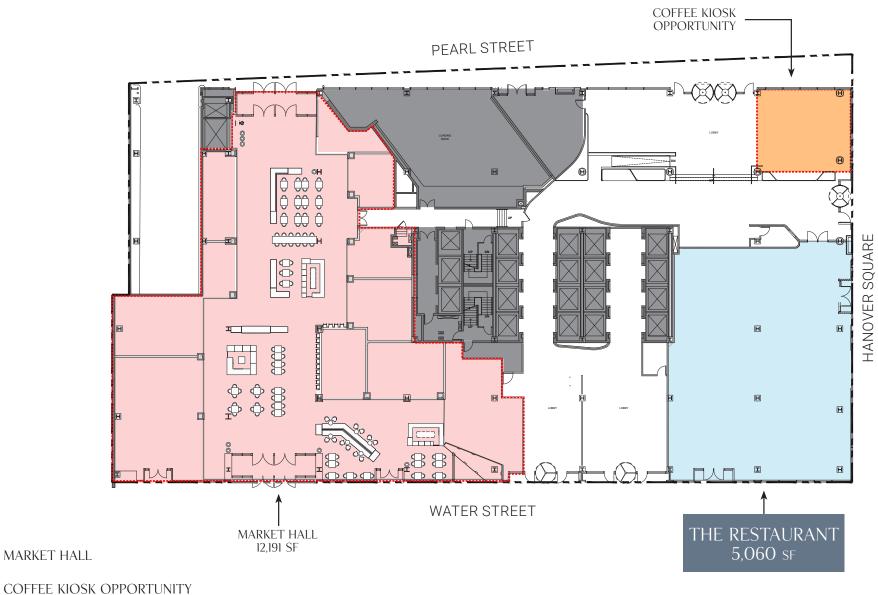

### THE RESTAURANT AT **IOO PEARL** THE HEART OF THE FINANCIAL DISTRICT

# THE RESTAURANT



- 5,000-SF ALL-GLASS RESTAURANT OPPORTUNITY
- WRAPAROUND FRONTAGE ALONG WATER STREET AND HANOVER SQUARE
- 21-FT CEILINGS
- VENTILATION AND UTILITIES
- POTENTIAL FOR LOWER LEVEL





SURROUNDED BY A DENSE RESIDENTIAL, OFFICE AND TOURIST POPULATION, THE REDEVELOPMENT OF THE RESTAURANT AT 100 PEARL WILL CREATE AN EXPERIENCE THAT SERVES WHAT HAS BECOME A TRUE 24/7 MARKET. ESTABLISH YOURSELF NOT ONLY AT THE BASE OF A MILLION SQUARE FOOT OFFICE BUILDING, BUT WITH THE MILLIONS OF OFFICE PROFESSIONALS, TOURISTS AND RESIDENTS ALIKE.



### SITE PLAN GROUND FLOOR



THE RESTAURANT

## JOIN THE RENAISSANCE

TAP INTO THE LIMITLESS POTENTIAL OF DOWNTOWN MANHATTAN. WITH SOME OF THE CITY'S TOP DINING, ENTERTAINMENT AND SHOPPING EXPERIENCES, THE FINANCIAL DISTRICT HAS BECOME MORE THAN JUST A 9-5 MARKET. TAKE ADVANTAGE OF A 24-HOUR, 7-DAY-A-WEEK POPULATION AT 100 PEARL STREET.





\$7.1 BILLION ANNUAL SPENDING POWER

7.28 MILLION SF OF NEW & REPOSITIONED RETAIL AND RESTAURANT SPACE BY 2019

1,193 STORES & RESTAURANTS NOW OPEN IN LOWER MANHATTAN



9,000 ROOMS IN 44 NEW HOTELS BY 2020

14.6 MILLION TOURISTS TO LOWER MANHATTAN IN 2017

17.4 MILLION UNIQUE VISITORS IN 2017





7,900 BUSINESSES ONE OF THE LARGEST & MOST ACTIVE BUSINESS DISTRICTS IN THE COUNTRY

> 95.4 MILLION SF OF OFFICE SPACE

800+ TAMI TENANTS MAKING UP 37% OF SF THAT RELOCATED DOWNTOWN S