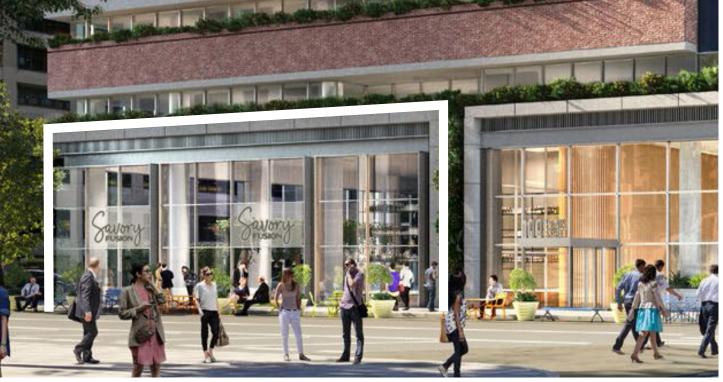

# THE RESTAURANT

- 5,000-SF ALL-GLASS RESTAURANT OPPORTUNITY
- WRAPAROUND FRONTAGE ALONG WATER STREET AND HANOVER SQUARE
- 21-FT CEILINGS
- VENTILATION AND UTILITIES
- POTENTIAL FOR LOWER LEVEL

SURROUNDED BY A DENSE RESIDENTIAL, OFFICE AND TOURIST POPULATION, THE REDEVELOPMENT OF THE RESTAURANT AT 100 PEARL WILL CREATE AN EXPERIENCE THAT SERVES WHAT HAS BECOME A TRUE 24/7 MARKET. ESTABLISH YOURSELF NOT ONLY AT THE BASE OF A MILLION SQUARE FOOT OFFICE BUILDING, BUT WITH THE MILLIONS OF OFFICE PROFESSIONALS, TOURISTS AND RESIDENTS ALIKE.

### SITE PLAN GROUND FLOOR

THE RESTAURANT