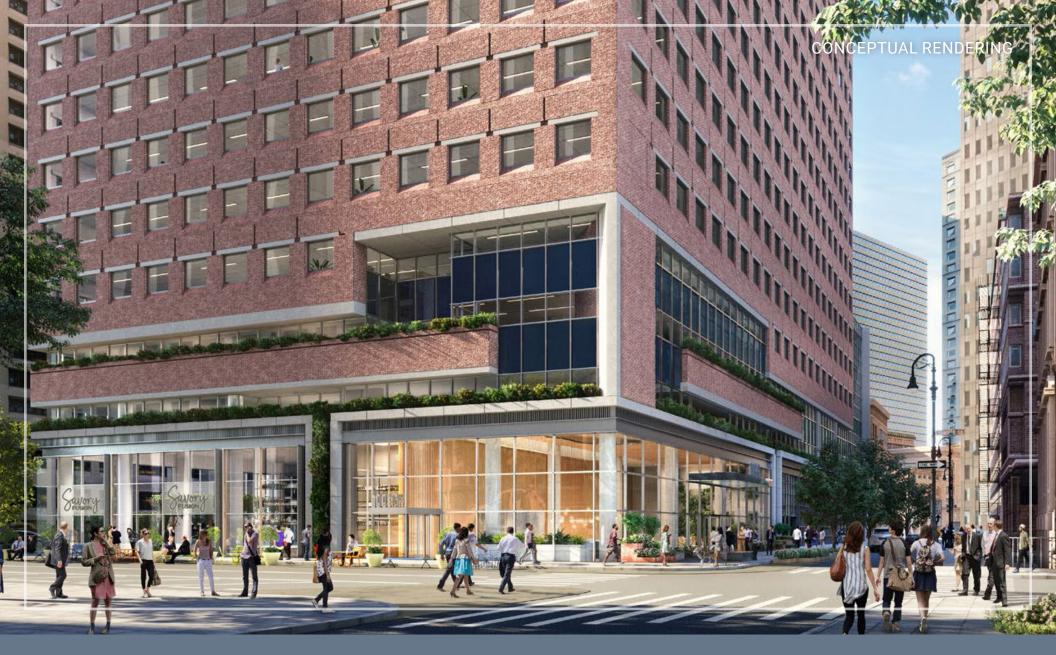

### THE RESTAURANT AT **IOO PEARL** THE HEART OF THE FINANCIAL DISTRICT

# THE RESTAURANT

- 5,000-SF ALL-GLASS RESTAURANT OPPORTUNITY
- WRAPAROUND FRONTAGE ALONG WATER STREET AND HANOVER SQUARE
- 21-FT CEILINGS
- VENTILATION AND UTILITIES
- POTENTIAL FOR LOWER LEVEL

SURROUNDED BY A DENSE RESIDENTIAL, OFFICE AND TOURIST POPULATION, THE REDEVELOPMENT OF THE RESTAURANT AT 100 PEARL WILL CREATE AN EXPERIENCE THAT SERVES WHAT HAS BECOME A TRUE 24/7 MARKET. ESTABLISH YOURSELF NOT ONLY AT THE BASE OF A MILLION SQUARE FOOT OFFICE BUILDING, BUT WITH THE MILLIONS OF OFFICE PROFESSIONALS, TOURISTS AND RESIDENTS ALIKE.