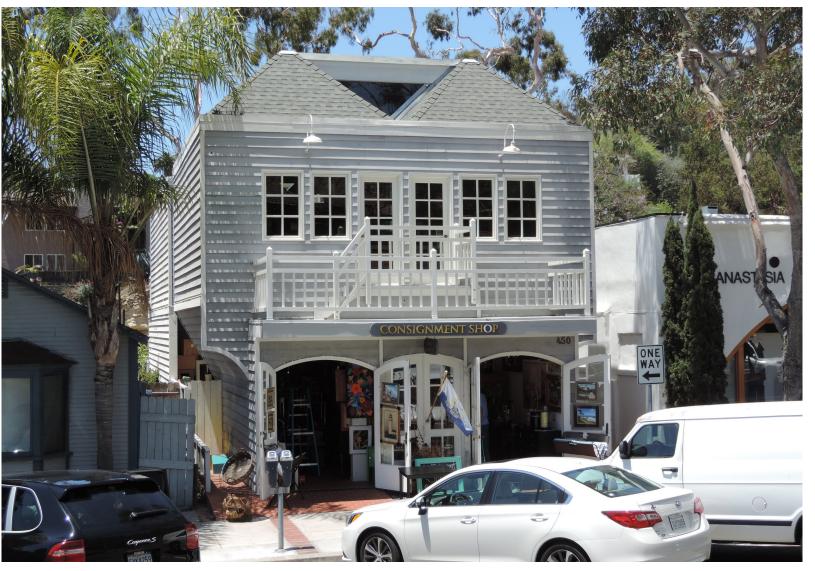

# FOR LEASE

## 450 Ocean • Laguna Beach, CA

#### **FEATURES**

- 1,250 square feet
- Asking \$3.75/PSF NNN
- Nets are approx: \$0.45/PSF
- Ground Floor Retail
- Ocean Avenue Frontage
- Downtown Laguna Beach Location