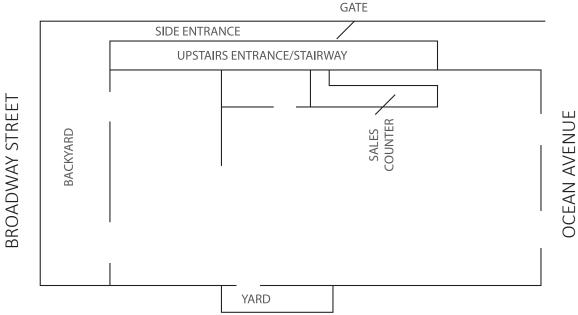

#### **FEATURES**

- 1,250 square feet
- Asking \$3.75/PSF NNN
- Nets are approx: \$0.45/PSF
- Ground Floor Retail
- Ocean Avenue Frontage
- Downtown Laguna Beach Location