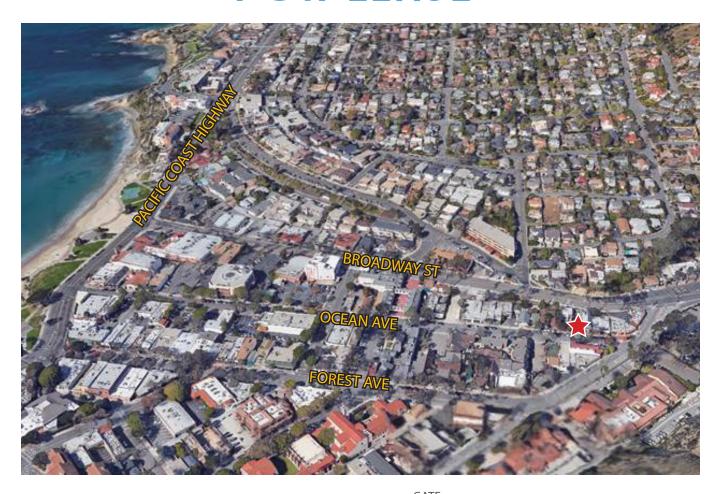

# FOR LEASE

## 450 Ocean • Laguna Beach, CA

#### **FEATURES**

- 1,250 square feet
- Asking \$3.75/PSF NNN
- Nets are approx: \$0.45/PSF
- Ground Floor Retail
- Ocean Avenue Frontage
- Downtown Laguna Beach Location