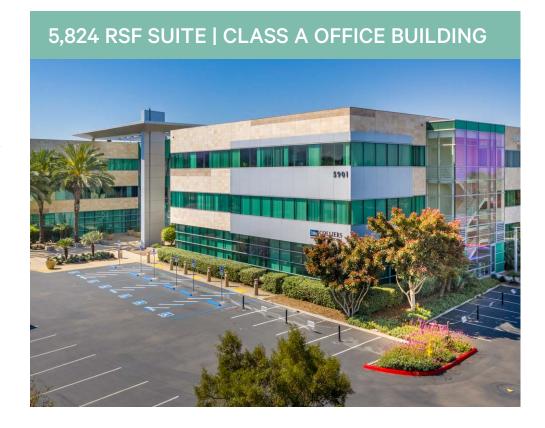

# Centerpoint Plaza

### Suite 306 | Available for Sublease

- + 5,824 RSF third floor suite with panoramic views of Carlsbad.
- + Centerpoint Plaza is a premiere 97,823 rentable square foot, multi-tenant, Class "A", steel-frame office building.
- + Located in the prestigious Carlsbad Research Center in the heart of Carlsbad.
- + Excellent access to Faraday Avenue, El Camino Real, College Avenue, and Palomar Airport Road.
- + 4.0/1,000 RSF parking including
  5 exclusive parking spaces in the underground, secrued parking lot.
- + Electric Vehicle Charging Stations.

5901 Priestly Drive Carlsbad, CA 92008 www.cbre.com/sandiego