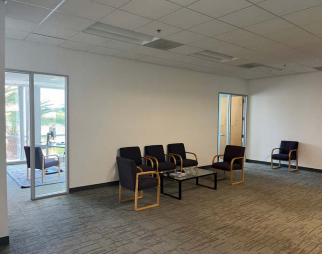

# Centerpoint Plaza

### Suite 306 | Available for Sublease

- + 5,824 RSF third floor suite with panoramic views of Carlsbad.
- + Centerpoint Plaza is a premiere 97,823 rentable square foot, multi-tenant, Class "A", steel-frame office building.
- + Located in the prestigious Carlsbad Research Center in the heart of Carlsbad.
- + Excellent access to Faraday Avenue, El Camino Real, College Avenue, and Palomar Airport Road.
- + 4.0/1,000 RSF parking including
  5 exclusive parking spaces in the underground, secrued parking lot.
- + Electric Vehicle Charging Stations.

- + Access to on-site fitness center, shower & locker facilities and outdoor patio & barbecue area.
- + High-speed data access via fiber service by Time Warner.
- + Asking Sublease Rental Rate: Negotiable (Includes 5 Day Per Week Janitorial Service)
- + Sublease term through May 31, 2026