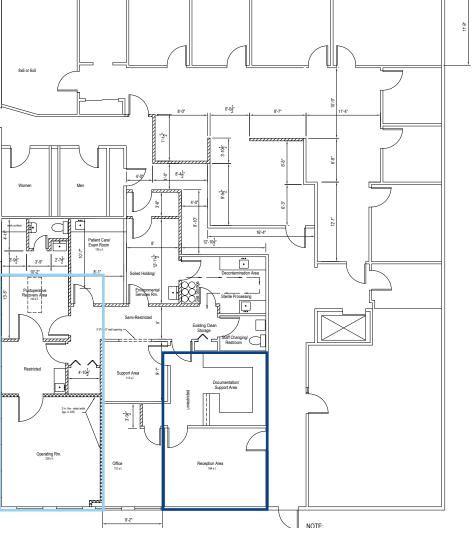

# Floorplan

7'-1<u>1</u>\*

11'-6"

18:4

#### Before / After Reception Area

Before / After Procedure Room

67'-0