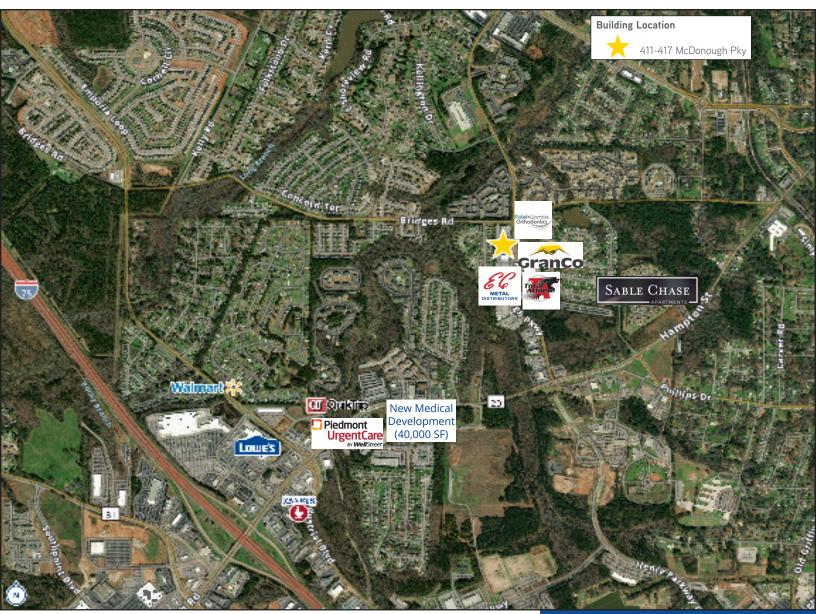

# Aerial Overview

Downtown/Midtown

Roswell Road (30K VPD)

Building Location

10