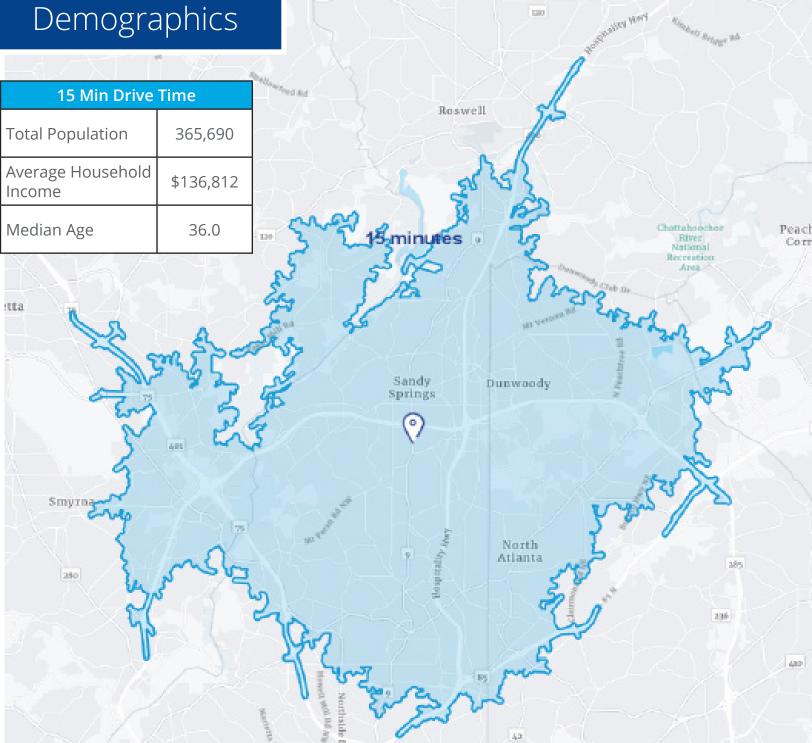

## Demographics

### Ahead of the class in **Education**

The demand for healthcare services within a population is highly correlated with its education and income levels. Residents surrounding the Steele Building are well educated (43% of adults within a 5 mile radius have a Bachelor's Degree) while the 5 mile average household income is over \$150,000.

#### **Area Demographics**

120

|                          | 3 Miles   | 5 Miles   | 7 Miles   |
|--------------------------|-----------|-----------|-----------|
| Total Population         | 85,391    | 260,635   | 514,574   |
| Average Household Income | \$166,620 | \$153,721 | \$137,898 |
| Bachelor's Degree        | 43%       | 43%       | 40%       |