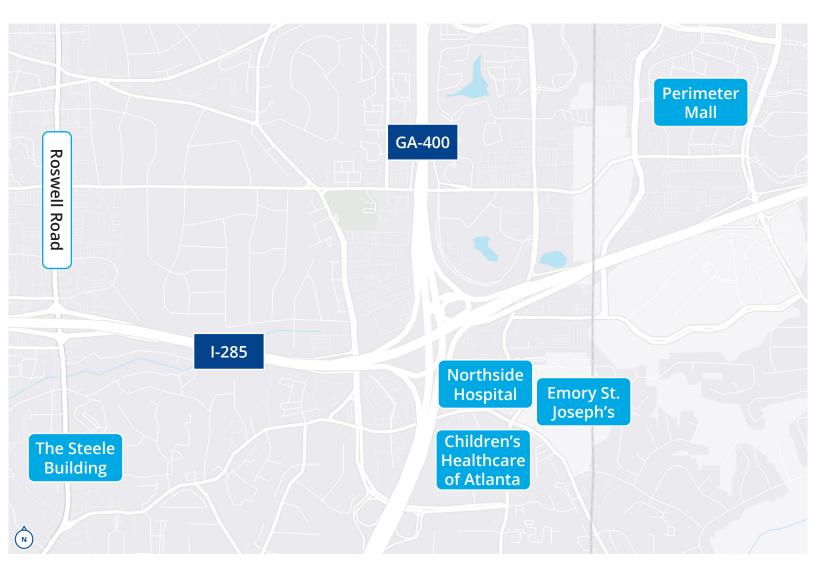

## **The Steele Building** 5505 Roswell Road Atlanta, GA 30342 | Sandy Springs

Space Available | +/- 2,500 SF

### Location Highlights

Immediate access to I-285 & GA-400

1.5 Miles from Pill Hill

Multiple amenities directly across the street at The Prado Shopping Center Accessible to patients in Buckhead, Dunwoody, Roswell, etc.

### Nearby Amenities