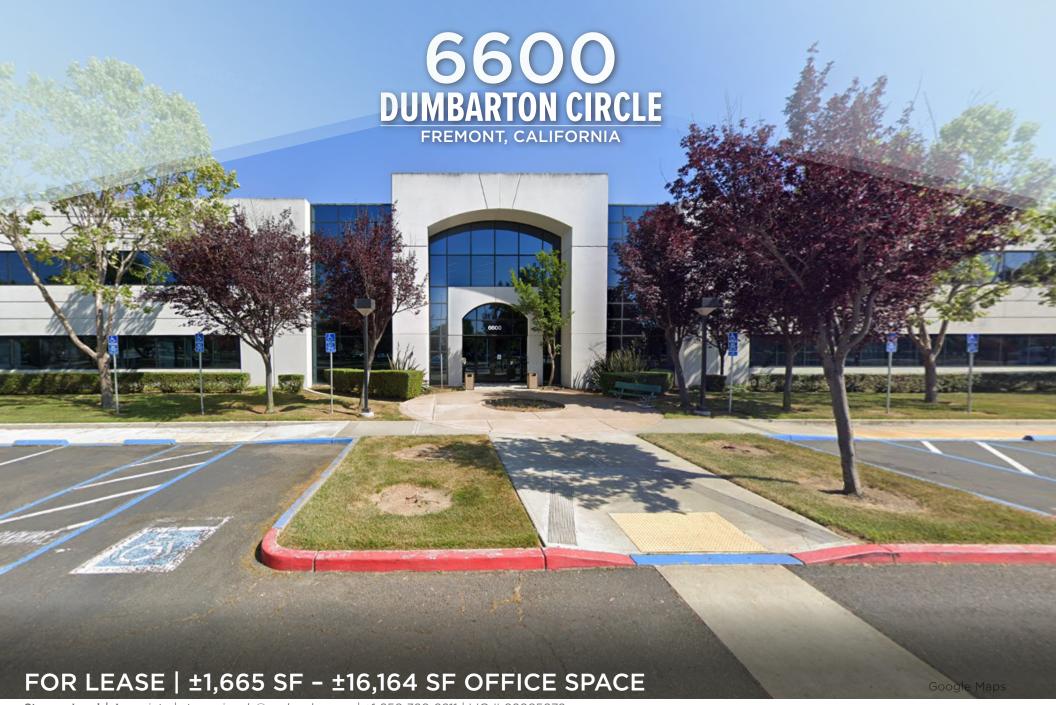

### **HIGHLIGHTS**

- ±1,665 SF ±16,164 SF Office Space
- Multiple layouts available
- Adult Educational Uses Approved
- Easy access to CA-84 & HWY 880
- 8/1000 Parking Ratio
- Common Space Cafeteria
- Open Space Access
- High Security Environment
- Tl's Available
- Available Immediately

# 6600 DUMBARTON CIRCLE FREMONT, CALIFORNIA