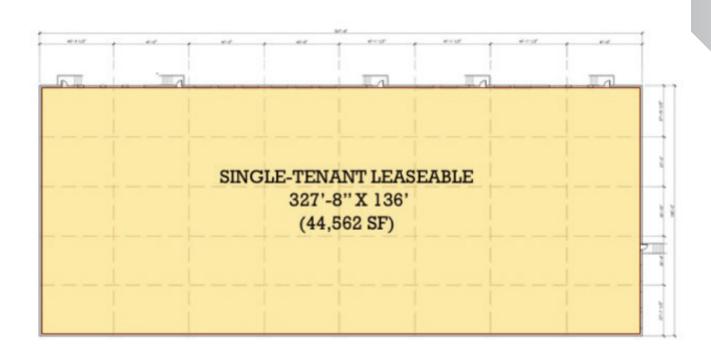

FOR LEASE - 44,562 SF AVAILABLE

## **3308 ROYALTY ROW**

IRVING, TEXAS 75062



#### **BUILDING HIGHLIGHTS**

- 44,562 SF Available
- Dead Storage Space
- 16' Clear Height
- 10 Dock High Doors
- 1 Drive-in Door
- 43 Free Surface Parking Spaces
- Zoning: Light Industrial
- Located in the West Brookhollow Industrial Submarket with close proximity to Highway 183, Highway114, and I-35E



#### **TIMOTHY VELER, CCIM**

timothy.veler@transwestern.com 972.774.2541





### FOR LEASE - 44,562 SF AVAILABLE

# 3308 ROYALTY ROW

IRVING, TEXAS 75062

2300 North Field Street Suite 2000 Dallas, Texas 75201 T 972.774.2500 transwestern.com

### **SPACE PLAN**

44,562 SF





### FOR LEASE - 44,562 SF AVAILABLE

## 3308 ROYALTY ROW

IRVING, TEXAS 75062

2300 North Field Street Suite 2000 Dallas, Texas 75201 T 972.774.2500 transwestern.com

#### **AERIAL**