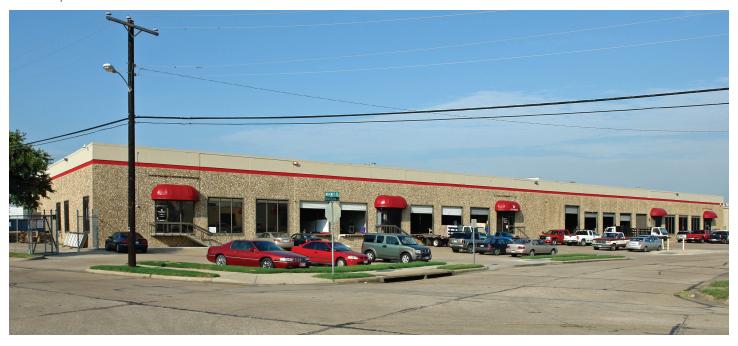

FOR LEASE - 44,562 SF AVAILABLE

#### **BUILDING HIGHLIGHTS**

- 44,562 SF Available
- Dead Storage Space
- 16' Clear Height
- 10 Dock High Doors
- 1 Drive-in Door
- 43 Free Surface Parking Spaces
- Zoning: Light Industrial
- Located in the West Brookhollow Industrial Submarket with close proximity to Highway 183, Highway114, and I-35E