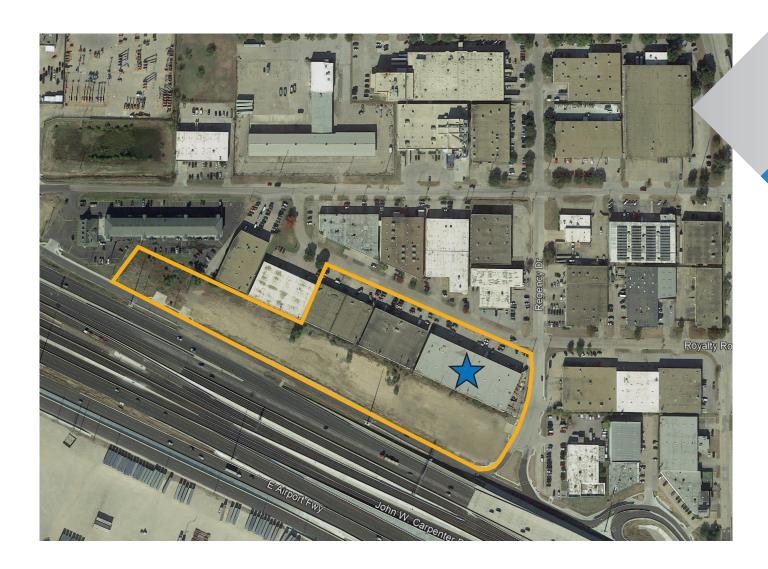

W**

IRVING, TEXAS 75062



#### **BUILDING HIGHLIGHTS**

- 44,562 SF Available
- Dead Storage Space
- 16' Clear Height
- 10 Dock High Doors
- 1 Drive-in Door
- 43 Free Surface Parking Spaces
- Zoning: Light Industrial
- Located in the West Brookhollow Industrial Submarket with close proximity to Highway 183, Highway114, and I-35E



#### **TIMOTHY VELER, CCIM**

timothy.veler@transwestern.com 972.774.2541





### FOR LEASE - 44,562 SF AVAILABLE

# 3308 ROYALTY ROW

IRVING, TEXAS 75062

2300 North Field Street Suite 2000 Dallas, Texas 75201 T 972.774.2500 transwestern.com

### **SPACE PLAN**

44,562 SF





### FOR LEASE - 44,562 SF AVAILABLE

## 3308 ROYALTY ROW

IRVING, TEXAS 75062

2300 North Field Street Suite 2000 Dallas, Texas 75201 T 972.774.2500 transwestern.com

#### **AERIAL**