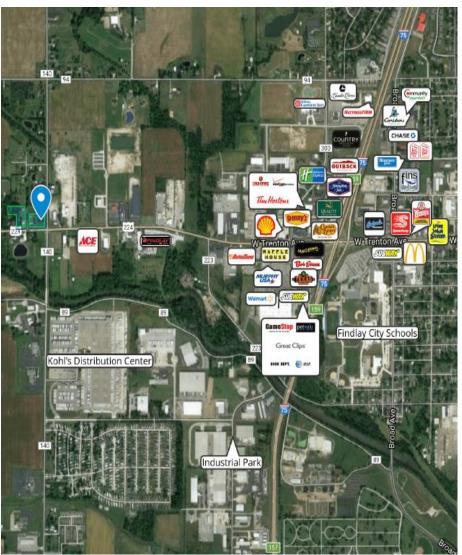

## **AERIALS AND MAPS**

**FINDLAY, OHIO 45840** 9960 W US ROUTE 224

#### **AREA**

- Located at the intersection of OH-15/US-224 and CR-140
- Findlay named top micropolitan city in the US for 4 years in a row
- Home to international headquarters of Marathon Petroleum Corporation and Cooper Tire & Rubber Company