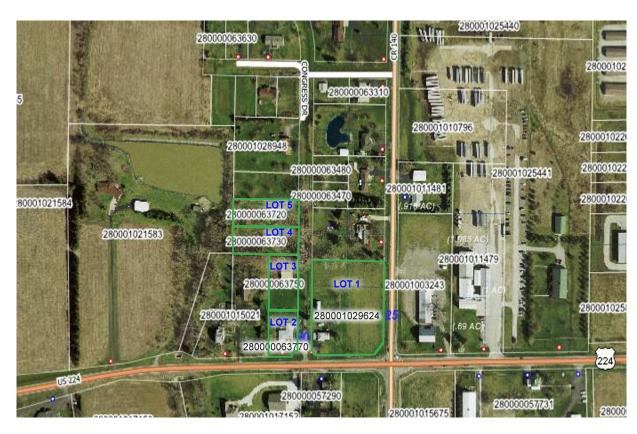

### SITE PLAN

**FINDLAY, OHIO 45840 9960 W US ROUTE 224** 

| LOT | SIZE   | PRICE/ACRE | STATUS    | DESCRIPTION                               |
|-----|--------|------------|-----------|-------------------------------------------|
| 1   | 2.4410 | \$300,000  | Available | 510 Residential<br>Dwelling Platted       |
| 2   | 0.4435 | \$300,000  | Available | 510 Residential<br>Dwelling Platted       |
| 3   | 0.5647 | \$300,000  | Available | 599 Other<br>Residential<br>Structures    |
| 4   | 0.6313 | \$300,000  | Available | 500 Residential<br>Vacant Platted<br>Land |
| 5   | 0.6313 | \$300,000  | Available | 500 Residential<br>Vacant Platted<br>Land |