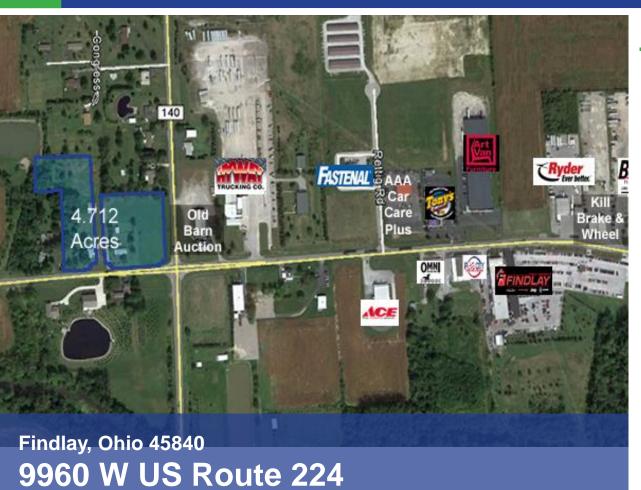

#### **AVAILABILITY**

4.712± acres

#### **FEATURES**

- Development land
- Signalized hard corner site
- Great opportunity for gas/convenience store or industrial flex space

#### **AREA**

- Located at the intersection of OH-15/US-224 and CR-140
- Findlay named top micropolitan city in the US for 4 years in a row
- Home to international headquarters of Marathon Petroleum Corporation and Cooper Tire & Rubber Company

## **AERIALS AND MAPS**

**FINDLAY, OHIO 45840** 9960 W US ROUTE 224