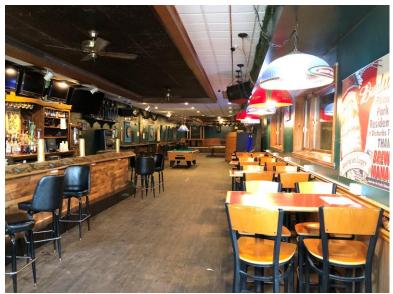

# **PROPERTY HIGHLIGHTS**

| Lot Size      | 39 X 125                                                                                                                                                                                                                  |
|---------------|---------------------------------------------------------------------------------------------------------------------------------------------------------------------------------------------------------------------------|
| Building Size | 6,800 Sq. Ft.                                                                                                                                                                                                             |
| Sale Price    | \$995,000                                                                                                                                                                                                                 |
| Comments      | <ul> <li>Prime Building and Business For Sale!</li> <li>Features Established 4:00 AM Bar</li> <li>Includes all F.F.E. and License</li> <li>Located in Beverly</li> <li>Free Street Parking</li> <li>Zoned B1-1</li> </ul> |