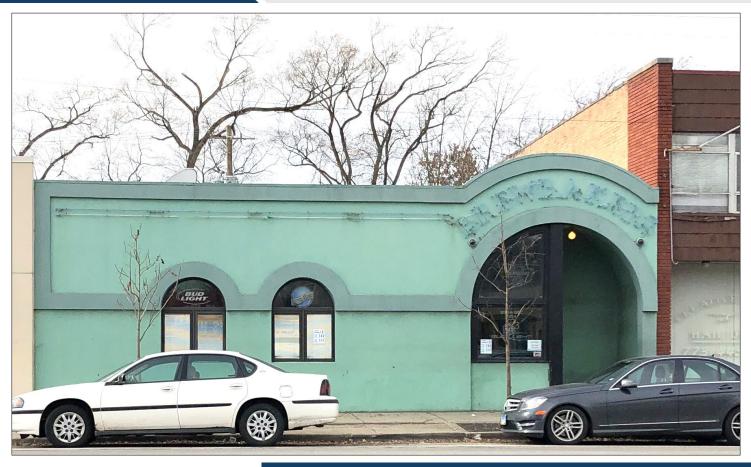

## For Sale

3,800 Sq. Ft. Business w/ Real Estate

# 10350 S. Western Ave. – Beverly

Chicago, IL 60643

For more information please contact:

# **PROPERTY HIGHLIGHTS**

| Lot Size      | 39 X 125                                                                                                                                                                                                                  |
|---------------|---------------------------------------------------------------------------------------------------------------------------------------------------------------------------------------------------------------------------|
| Building Size | 6,800 Sq. Ft.                                                                                                                                                                                                             |
| Sale Price    | \$995,000                                                                                                                                                                                                                 |
| Comments      | <ul> <li>Prime Building and Business For Sale!</li> <li>Features Established 4:00 AM Bar</li> <li>Includes all F.F.E. and License</li> <li>Located in Beverly</li> <li>Free Street Parking</li> <li>Zoned B1-1</li> </ul> |