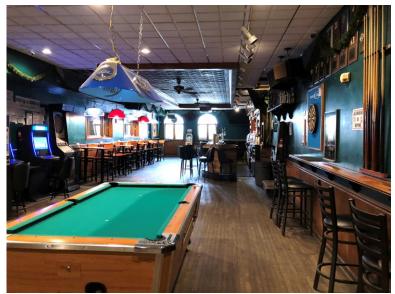

## For Sale

3,800 Sq. Ft. Business w/ Real Estate

# **PROPERTY HIGHLIGHTS**

| Lot Size      | 39 X 125                                                                                                                                                                                                                  |
|---------------|---------------------------------------------------------------------------------------------------------------------------------------------------------------------------------------------------------------------------|
| Building Size | 6,800 Sq. Ft.                                                                                                                                                                                                             |
| Sale Price    | \$995,000                                                                                                                                                                                                                 |
| Comments      | <ul> <li>Prime Building and Business For Sale!</li> <li>Features Established 4:00 AM Bar</li> <li>Includes all F.F.E. and License</li> <li>Located in Beverly</li> <li>Free Street Parking</li> <li>Zoned B1-1</li> </ul> |