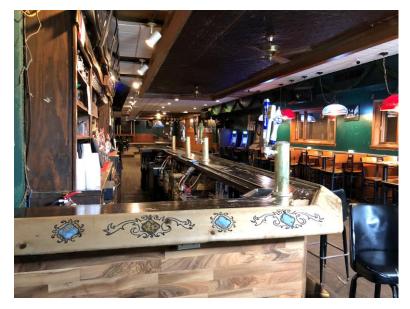

# **PROPERTY HIGHLIGHTS**

| Lot Size      | 39 X 125                                                                                                                                                                                                                  |
|---------------|---------------------------------------------------------------------------------------------------------------------------------------------------------------------------------------------------------------------------|
| Building Size | 6,800 Sq. Ft.                                                                                                                                                                                                             |
| Sale Price    | \$995,000                                                                                                                                                                                                                 |
| Comments      | <ul> <li>Prime Building and Business For Sale!</li> <li>Features Established 4:00 AM Bar</li> <li>Includes all F.F.E. and License</li> <li>Located in Beverly</li> <li>Free Street Parking</li> <li>Zoned B1-1</li> </ul> |