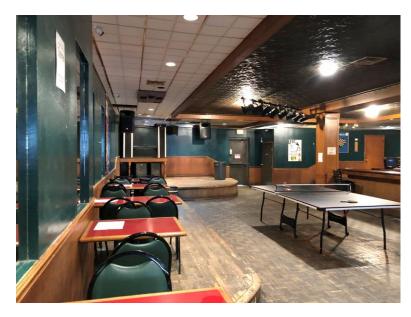

## For Sale

3,800 Sq. Ft. Business w/ Real Estate

# **PROPERTY HIGHLIGHTS**

| Lot Size      | 39 X 125                                                                                                                                                                                                                  |
|---------------|---------------------------------------------------------------------------------------------------------------------------------------------------------------------------------------------------------------------------|
| Building Size | 6,800 Sq. Ft.                                                                                                                                                                                                             |
| Sale Price    | \$995,000                                                                                                                                                                                                                 |
| Comments      | <ul> <li>Prime Building and Business For Sale!</li> <li>Features Established 4:00 AM Bar</li> <li>Includes all F.F.E. and License</li> <li>Located in Beverly</li> <li>Free Street Parking</li> <li>Zoned B1-1</li> </ul> |