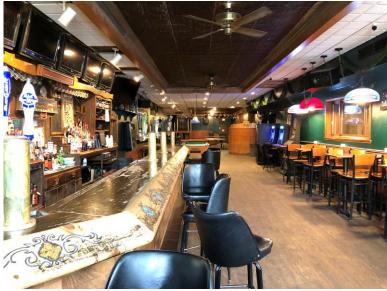

# **PROPERTY HIGHLIGHTS**

| Lot Size      | 39 X 125                                                                                                                                                                                                                  |
|---------------|---------------------------------------------------------------------------------------------------------------------------------------------------------------------------------------------------------------------------|
| Building Size | 6,800 Sq. Ft.                                                                                                                                                                                                             |
| Sale Price    | \$995,000                                                                                                                                                                                                                 |
| Comments      | <ul> <li>Prime Building and Business For Sale!</li> <li>Features Established 4:00 AM Bar</li> <li>Includes all F.F.E. and License</li> <li>Located in Beverly</li> <li>Free Street Parking</li> <li>Zoned B1-1</li> </ul> |