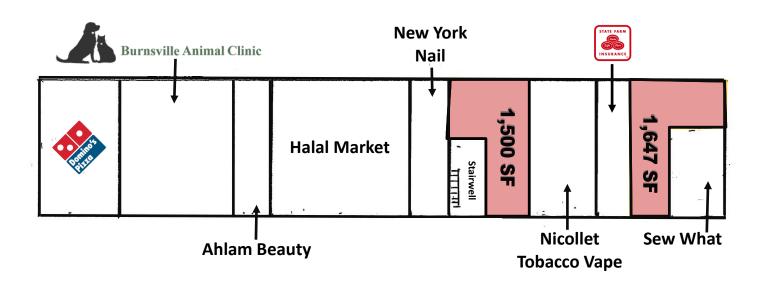

#### **PROPERTY INFORMATION**

| Address                  | 13706-13790 Nicollet Ave                                  |  |
|--------------------------|-----------------------------------------------------------|--|
| City, State              | Burnsville, MN                                            |  |
| Building Size            | 36,000                                                    |  |
| YEAR BUILT               | 1963                                                      |  |
| LOT SIZE                 | 1.98 Acres                                                |  |
| UPPER LEVEL RETAIL SPACE | 1,500 SF                                                  |  |
|                          | 1,647 SF                                                  |  |
| LOWER LEVEL OFFICE SPACE | 2,500 SF                                                  |  |
| Asking Rent              | \$12.00 PSF Net—Upper Level<br>\$7.00 PSF Net—Lower Level |  |
| САМ 2019 Est.            | \$4.75                                                    |  |
| RE TAXES 2019 EST.       | \$1.87                                                    |  |
| CAM & TAX TOTAL EST.     | \$6.62                                                    |  |
| Parking                  | 130                                                       |  |

#### **CO-TENANTS**

Domino's Pizza

**Burnsville Animal Clinic** 

**Discount Halal Market** 

**Farmers Insurance** 