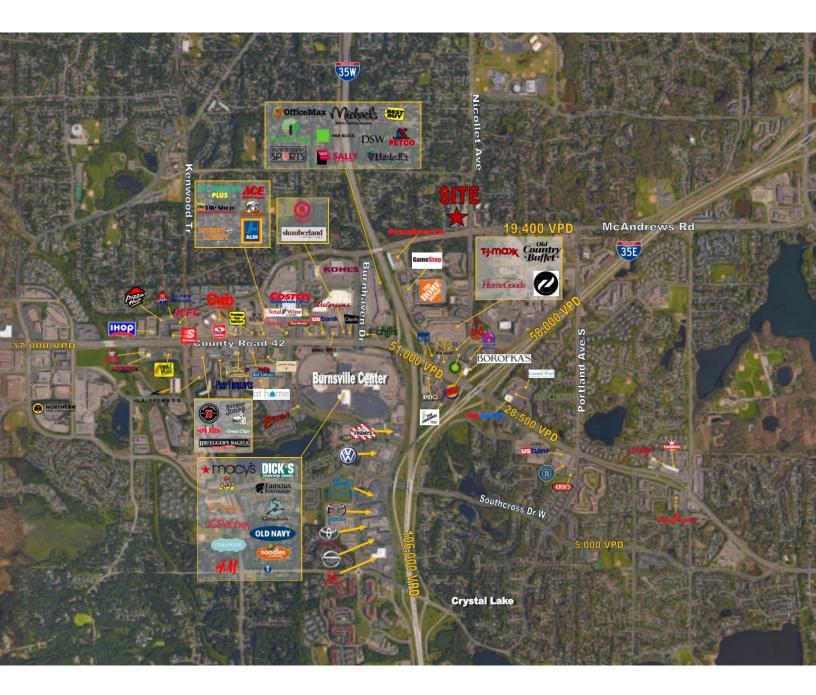

#### AREA TENANTS

Burnsville Regional Mall

The Home Depot

YMCA

Aloha Monkey Tattoo

| TRAFFIC COUNTS |            |  |
|----------------|------------|--|
| I-35W          | 82,000 VPD |  |
| I-35E          | 55,000 VPD |  |
| McAndrews Rd   | 17,100 VPD |  |
| NICOLLET AVE   | 15,500 VPD |  |