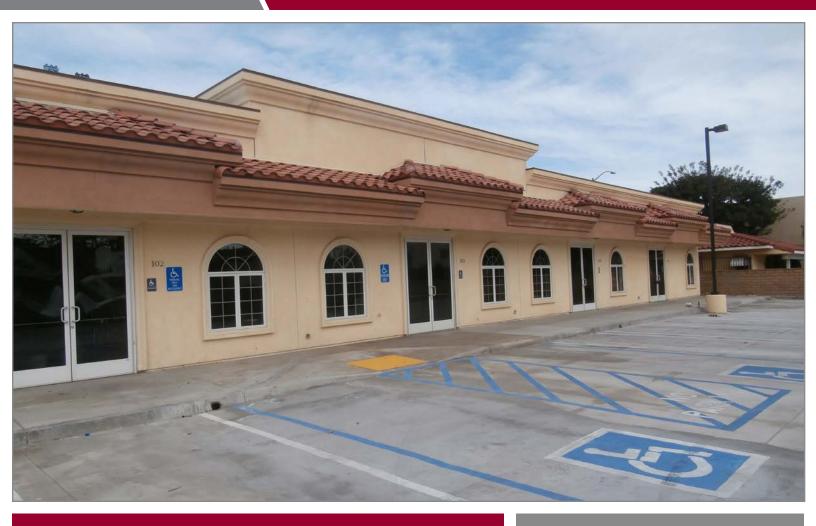

# HUNTINGTON BEACH HEALTH PLAZA PROPERTY FEATURES:

- Brand New Medical Building Built in 2015
- Ample Parking
- Centrally Located in Huntington Beach
- Hands On Ownership

- Competitive Medical Lease Rates
- Plentiful Amenities Nearby
- Great 405 & 22
  Freeway Access

### **AVAILABLE SUITES**

**SUITE 101**: 1,450 RSF

**SUITE 103**: 1,450 RSF

**SUITE 104**: 1,050 RSF

ASKING RATE:

\$2.50 PSF NNN

FOR MORE INFORMATION, PLEASE CONTACT:

**JOSH REILLY, MBA** 