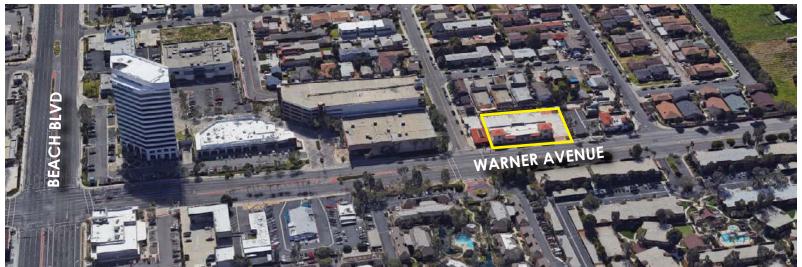

# HUNTINGTON BEACH HEALTH PLAZA PROPERTY FEATURES:

- Brand New Medical Building Built in 2015
- Ample Parking
- Centrally Located in Huntington Beach
- Hands On Ownership

- Competitive Medical Lease Rates
- Plentiful Amenities Nearby
- Great 405 & 22
  Freeway Access