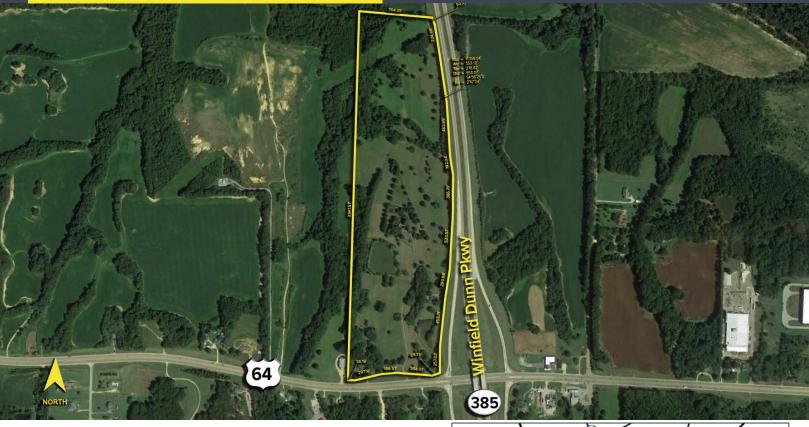

## 12110-12146 HIGHWAY 64 ARLINGTON, TENNESSEE

SIGNATURE ASSOCIATES KNOW SIGNATURE | KNOW RESULTS

LAND FOR SALE 70.28 Acres Available

## **PROPERTY FEATURES**

- 70.28 acres available
- Prime development parcel with over 3,400 feet of frontage on State Route 385 and over 850 feet of frontage on Highway 64
- Master planned as a regional support commercial area, this parcel is ideal for development
- Sale Price: \$85,372.80/acre