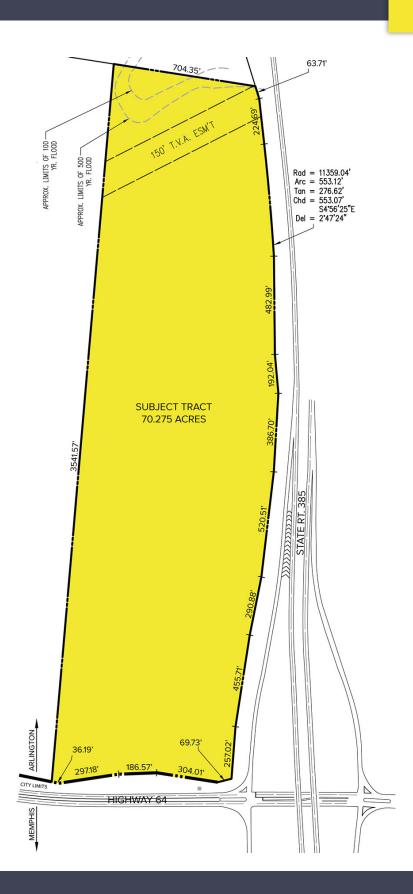

## Site Plan

## **PROPERTY FEATURES**

- 70.28 acres available
- Prime development parcel with over 3,400 feet of frontage on State Route 385 and over 850 feet of frontage on Highway 64
- Master planned as a regional support commercial area, this parcel is ideal for development
- Sale Price: \$85,372.80/acre