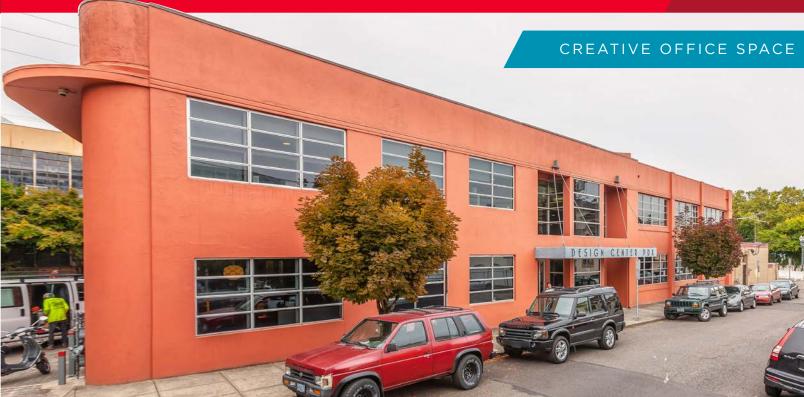

## **Design Center PDX**

735 SW 20th Place / Portland, OR 97205

### **PROPERTY HIGHLIGHTS**

- 1,627 to 5,404 RSF (divisible) available at \$18.75/RFS, Full Service Gross
- Fiber optics to the building
- MAX and TriMet bus lines within two blocks
- Suites have concrete floors and exposed beam ceilings

- Updated common areas, new wood flooring and paint
- Parking available
- Fantastic location within walking distance to The MAC, Providence Park, Pearl District, NW 23rd and **CBD**

**SUITE 240** 3,583 RSF