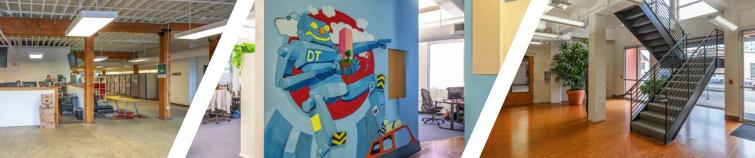

### **PROPERTY HIGHLIGHTS**

- 1,627 to 5,404 RSF (divisible) available at \$18.75/RFS, Full Service Gross
- Fiber optics to the building
- MAX and TriMet bus lines within two blocks
- Suites have concrete floors and exposed beam ceilings

- Updated common areas, new wood flooring and paint
- Parking available
- Fantastic location within walking distance to The MAC, Providence Park, Pearl District, NW 23rd and **CBD**

**SUITE 240** 3,583 RSF