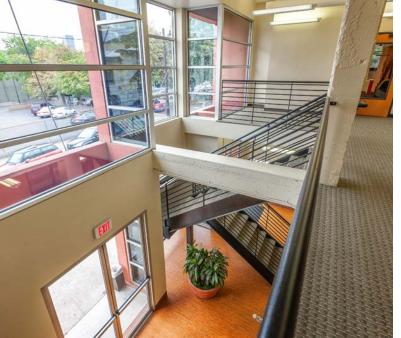

### **PROPERTY HIGHLIGHTS**

- 1,627 to 5,404 RSF (divisible) available at \$18.75/RFS, Full Service Gross
- Fiber optics to the building
- MAX and TriMet bus lines within two blocks
- Suites have concrete floors and exposed beam ceilings

- Updated common areas, new wood flooring and paint
- Parking available
- Fantastic location within walking distance to The MAC, Providence Park, Pearl District, NW 23rd and **CBD**

**SUITE 240** 3,583 RSF