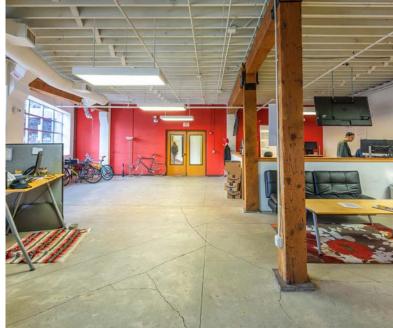

### **PROPERTY HIGHLIGHTS**

- 1,627 to 5,404 RSF (divisible) available at \$18.75/RFS, Full Service Gross
- Fiber optics to the building
- MAX and TriMet bus lines within two blocks
- Suites have concrete floors and exposed beam ceilings

- Updated common areas, new wood flooring and paint
- Parking available
- Fantastic location within walking distance to The MAC, Providence Park, Pearl District, NW 23rd and **CBD**

**SUITE 240** 3,583 RSF

lighting

• Abundant natural light