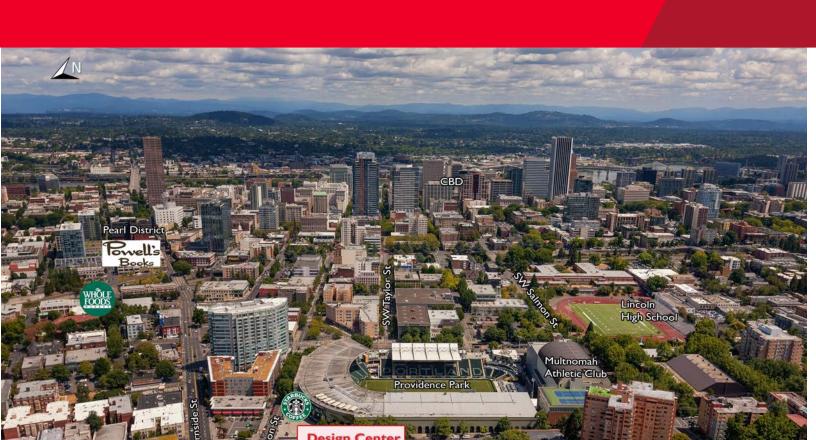

## **Design Center PDX**

735 SW 20th Place / Portland, OR 97205

### **PROPERTY HIGHLIGHTS**

- 1,627 to 5,404 RSF (divisible) available at \$18.75/RFS, Full Service Gross
- Fiber optics to the building
- MAX and TriMet bus lines within two blocks
- Suites have concrete floors and exposed beam ceilings

- Updated common areas, new wood flooring and paint
- Parking available
- Fantastic location within walking distance to The MAC, Providence Park, Pearl District, NW 23rd and **CBD**

**SUITE 240** 3,583 RSF