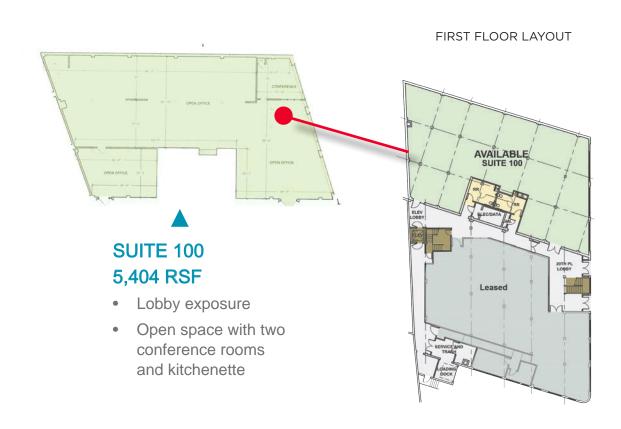

### **PROPERTY HIGHLIGHTS**

- 1,627 to 5,404 RSF (divisible) available at \$18.75/RFS, Full Service Gross
- Fiber optics to the building
- MAX and TriMet bus lines within two blocks
- Suites have concrete floors and exposed beam ceilings