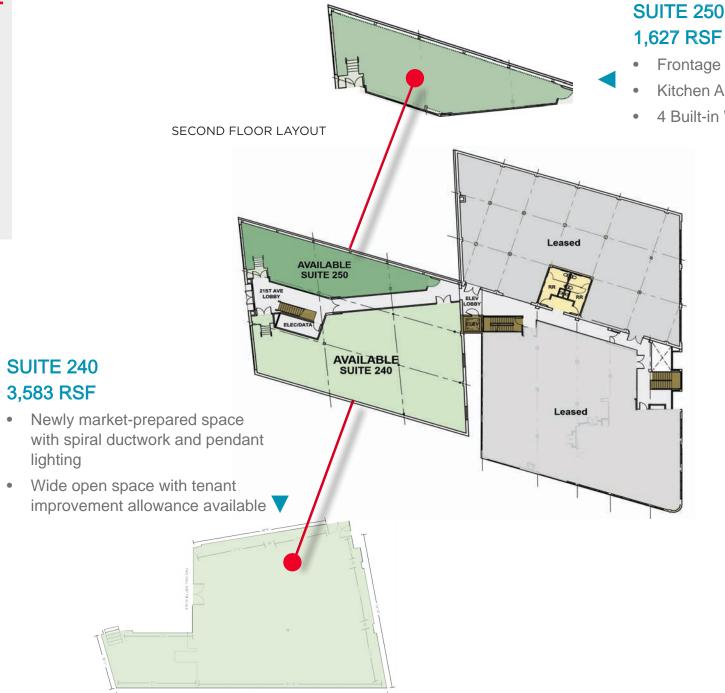

- Updated common areas, new wood flooring and paint
- Parking available
- Fantastic location within walking distance to The MAC, Providence Park, Pearl District, NW 23rd and **CBD**

**SUITE 240** 3,583 RSF

lighting

• Abundant natural light

# 1,627 RSF

- Frontage on SW 21st Ave
- Kitchen Area
- 4 Built-in Work Stations