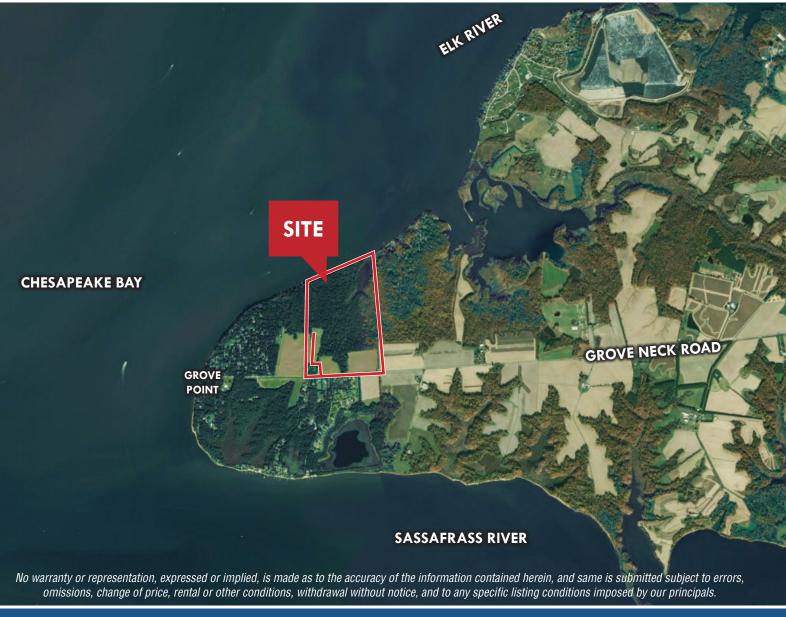

# WATERFRONT LAND PARCEL 2615 GROVE NECK ROAD | EARLEVILLE, MARYLAND 21919

### SITE SIZE

250 acres±

#### ZONING

SAR (Southern Agricultural-Residential District)

**SALE PRICE** 

Negotiable

HIGHLIGHTS

- Large residential parcel with 2,800' of frontage on the Chesapeake Bay
- Perfect for corporate retreat, hunting and gaming lodge, or estate home
- Private bucolic location convenient to Philadelphia, Wilmington, Christiana, and their suburbs
- Site may be subdivided into 14 residential lots; Private wells and septic system required
- Utilities: electric, private water and sewer