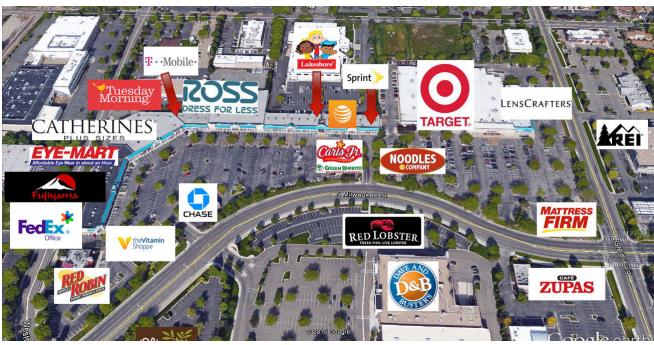

#### **PROPERTY OVERVIEW**

Westpark Towne Plaza is one of the most well located retail centers in all of Idaho. Located across the street from the 1,200,000 square foot Boise Towne Square which is the largest indoor regional mall in Idaho, surrounding the subject property (Westpark Towne Plaza) are some of the most well known names in retail including Nordstrom Rack, Macy's, Target, Dick's Sporting Goods, REI, Cabela's, as well as many smaller national retailers such as Chick Fil A, Noodles, Starbucks, Chipotle, Red Robin, Olive Garden, Verizon and many more.

#### **PROPERTY HIGHLIGHTS**

- Traffic Count on Milwaukee 23,865 ADT
- Traffic Count on Emerald 15,638 ADT (W of Milwaukee)
- Traffic Count on Emerald 14,258 ADT (E of Milwaukee

RETAIL

380 E. Parkcenter Boulevard Suite 290