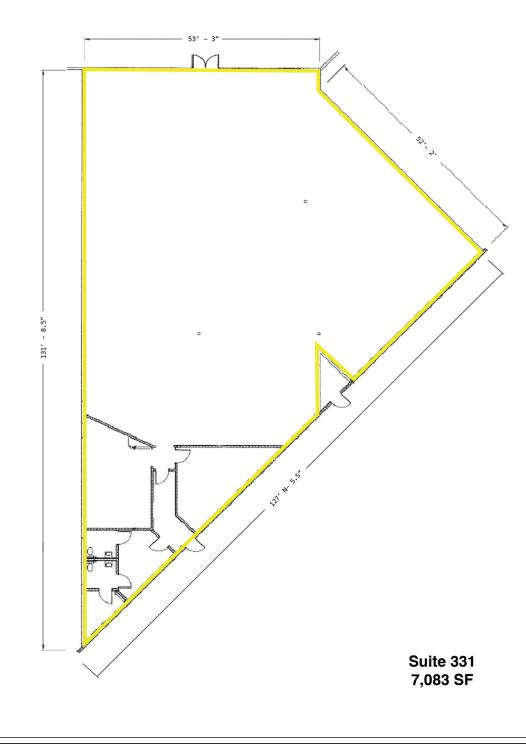

#### PROPERTY INFORMATION:

Available SF: 1,395 - 7,083 SF

Lease Rate: Contact Agents

Building Size: 239,738 SF

Market: Boise

Sub Market: Mall Area

Cross Streets: Milwaukee & Emerald

| SPACE     | SIZE (SF) | LEASE RATE                     |  |
|-----------|-----------|--------------------------------|--|
| Suite 337 | 1,395 SF  | CONTACT AGENTS   AVAILABLE NOW |  |
| Suite 279 | 1,550 SF  | CONTACT AGENTS                 |  |
| Suite 277 | 1,584 SF  | CONTACT AGENTS   AVAILABLE NOW |  |
| Suite 411 | 2,845 SF  | CONTACT AGENTS   AVAILABLE NOW |  |
| Suite 331 | 7,083 SF  | CONTACT AGENTS                 |  |