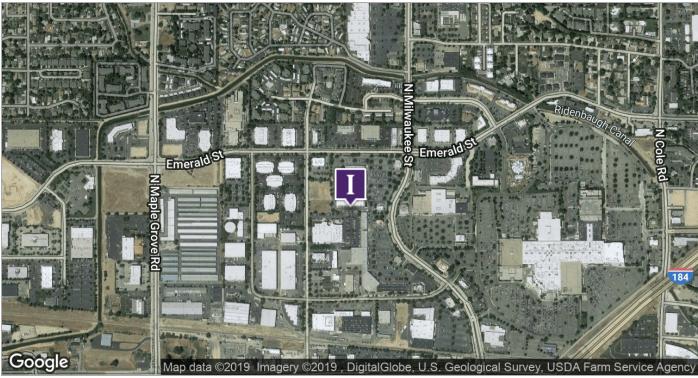

633 N MILWAUKEE ST., BOISE, ID 83704

NETAIL OLD A COMMENT OF THE COMENT OF THE COMMENT OF THE COMMENT OF THE COMMENT OF THE COMMENT O

#### **PROPERTY HIGHLIGHTS**

- Traffic Count on Milwaukee 23,865 ADT
- Traffic Count on Emerald 15,638 ADT (W of Milwaukee)
- Traffic Count on Emerald 14,258 ADT (E of Milwaukee

RETAIL

380 E. Parkcenter Boulevard Suite 290