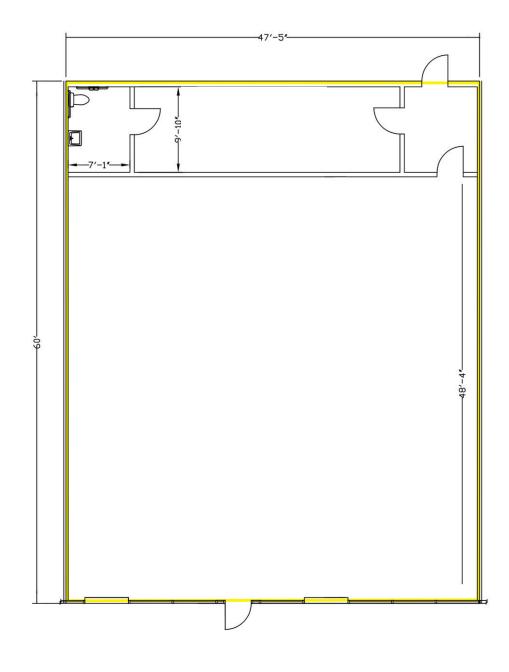

#### PROPERTY INFORMATION:

Available SF: 1,395 - 7,083 SF

Lease Rate: Contact Agents

Building Size: 239,738 SF

Market: Boise

Sub Market: Mall Area

Cross Streets: Milwaukee & Emerald

| SPACE     | SIZE (SF) | LEASE RATE                     |  |
|-----------|-----------|--------------------------------|--|
| Suite 337 | 1,395 SF  | CONTACT AGENTS   AVAILABLE NOW |  |
| Suite 279 | 1,550 SF  | CONTACT AGENTS                 |  |
| Suite 277 | 1,584 SF  | CONTACT AGENTS   AVAILABLE NOW |  |
| Suite 411 | 2,845 SF  | CONTACT AGENTS   AVAILABLE NOW |  |
| Suite 331 | 7,083 SF  | CONTACT AGENTS                 |  |

#### Darin Burrell Seth McCormack

darin@icrellc.com o / 208.286.2260 c / 208.860.0332 seth@icrellc.com o / 208.286.2272 c / 208.918.1030

633 N MILWAUKEE ST., BOISE, ID 83704

Suite 411 2,845 SF

380 E. Parkcenter Boulevard