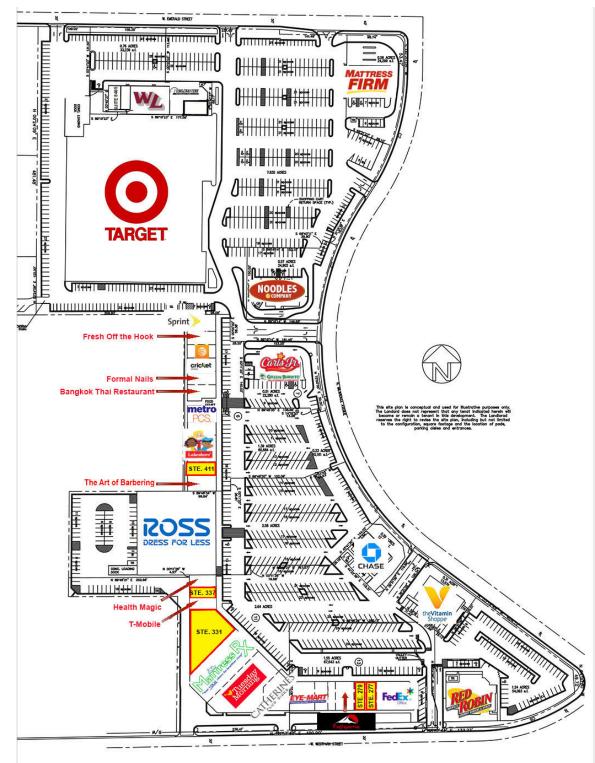

#### PROPERTY INFORMATION:

Available SF: 1,395 - 7,083 SF

Lease Rate: Contact Agents

Building Size: 239,738 SF

Market: Boise

Sub Market: Mall Area

Cross Streets: Milwaukee & Emerald

| SPACE     | SIZE (SF) | LEASE RATE                     |  |
|-----------|-----------|--------------------------------|--|
| Suite 337 | 1,395 SF  | CONTACT AGENTS   AVAILABLE NOW |  |
| Suite 279 | 1,550 SF  | CONTACT AGENTS                 |  |
| Suite 277 | 1,584 SF  | CONTACT AGENTS   AVAILABLE NOW |  |
| Suite 411 | 2,845 SF  | CONTACT AGENTS   AVAILABLE NOW |  |
| Suite 331 | 7,083 SF  | CONTACT AGENTS                 |  |

#### Darin Burrell Seth McCormack

darin@icrellc.com o / 208.286.2260 c / 208.860.0332 seth@icrellc.com o / 208.286.2272 c / 208.918.1030

633 N MILWAUKEE ST., BOISE, ID 83704

Suite 411 2,845 SF

380 E. Parkcenter Boulevard