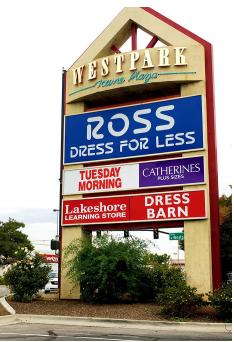

#### **PROPERTY OVERVIEW**

Westpark Towne Plaza is one of the most well located retail centers in all of Idaho. Located across the street from the 1,200,000 square foot Boise Towne Square which is the largest indoor regional mall in Idaho, surrounding the subject property (Westpark Towne Plaza) are some of the most well known names in retail including Nordstrom Rack, Macy's, Target, Dick's Sporting Goods, REI, Cabela's, as well as many smaller national retailers such as Chick Fil A, Noodles, Starbucks, Chipotle, Red Robin, Olive Garden, Verizon and many more.

#### **PROPERTY HIGHLIGHTS**

- Traffic Count on Milwaukee 23,865 ADT
- Traffic Count on Emerald 15,638 ADT (W of Milwaukee)
- Traffic Count on Emerald 14,258 ADT (E of Milwaukee

RETAIL

380 E. Parkcenter Boulevard Suite 290