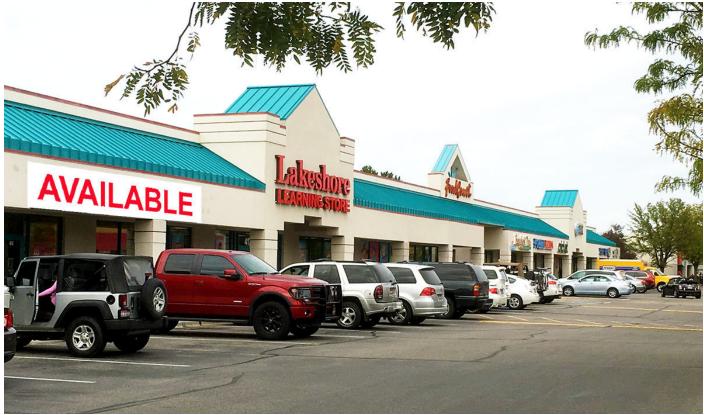

#### **PROPERTY OVERVIEW**

Westpark Towne Plaza is one of the most well located retail centers in all of Idaho. Located across the street from the 1,200,000 square foot Boise Towne Square which is the largest indoor regional mall in Idaho, surrounding the subject property (Westpark Towne Plaza) are some of the most well known names in retail including Nordstrom Rack, Macy's, Target, Dick's Sporting Goods, REI, Cabela's, as well as many smaller national retailers such as Chick Fil A, Noodles, Starbucks, Chipotle, Red Robin, Olive Garden, Verizon and many more.