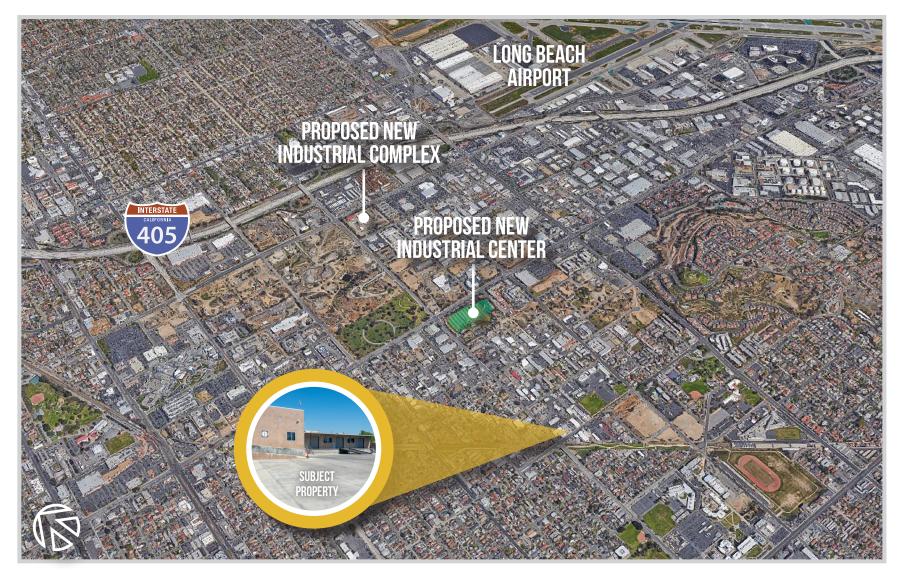

## **LOCATION DESCRIPTION**

## Close to Ports of Long Beach (6.5 miles) and Los Angeles (8.6 miles)

Taken side-by-side, the Ports of Long Beach and Los Angeles rank as the world's fifth busiest shipping center and the number one container port in America with over \$450 billion annually in combined imports and exports. The Ports provide jobs and support local retail, industrial and manufacturing businesses. OCATION DESCRIPTION