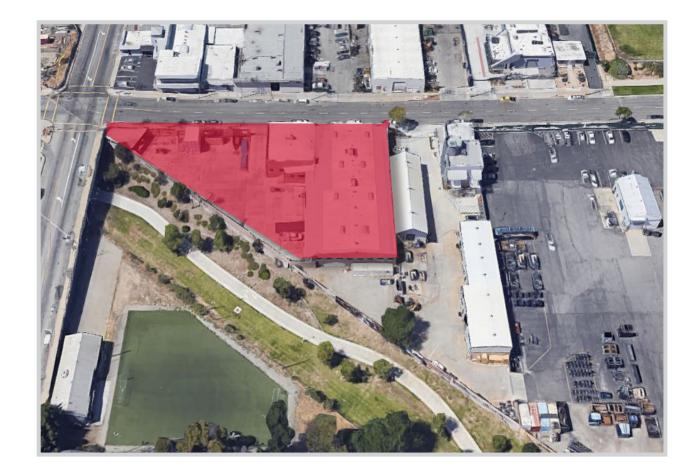

## **BUILDING DESCRIPTION**

| Address:      | 1220 E. Hill Street<br>Signal Hill, CA 90755 |
|---------------|----------------------------------------------|
| Available:    | 15,608 SF                                    |
| Asking Price: | \$2,997,000 (\$192 PSF)                      |
| Zoning:       | SHM1                                         |
| APN:          | 7210-042-013                                 |
| Lot Size:     | 34,127 SF                                    |
| DH Drs/Dim:   | 3 - 10 x 12                                  |
| Year Built:   | 1946                                         |
|               |                                              |

### **PROPERTY DESCRIPTION**

- Rare purchase opportunity in Signal Hill
- Paved, private yard with automatic gate
- 400 Amps
- Dock high doors
- Great visibility opportunities from Orange Avenue
- Excellent location with easy access to 405, 710 & 605 Freeways