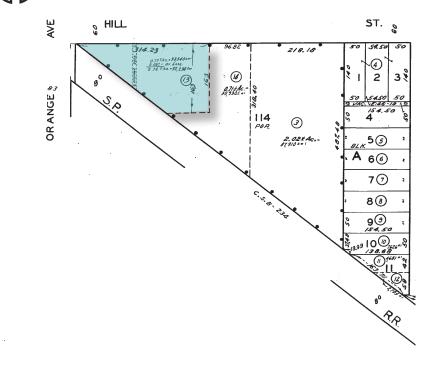

## **BUILDING DESCRIPTION**

| Address:      | 1220 E. Hill Street<br>Signal Hill, CA 90755 |
|---------------|----------------------------------------------|
| Available:    | 15,608 SF                                    |
| Asking Price: | \$2,997,000 (\$192 PSF)                      |
| Zoning:       | SHM1                                         |
| APN:          | 7210-042-013                                 |
| Lot Size:     | 34,127 SF                                    |
| DH Drs/Dim:   | 3 - 10 x 12                                  |
| Year Built:   | 1946                                         |
|               |                                              |