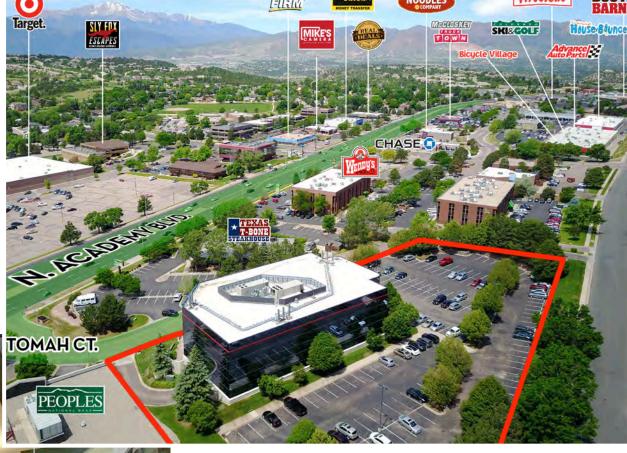

Price Per RSF: \$151.39

CAP Rate: 7.24% (7.80% without

5% Vacancy Factor

Occupancy: 98.28%

- navpoint
  REAL ESTATE GROUP
- 720.420.7530 www.navpointre.com

- 3 story office building offers the highest quality office space available on the North Academy corridor
- Excellent location just north of Union Blvd
- Easy access to I-25 at both Austin Bluffs Pkwy and Woodman Road
- Ample parking with a 3.75/1,000 SF ratio
- Conveniently located near restaurants, retail and other amenities
- High traffic counts and strong demographics