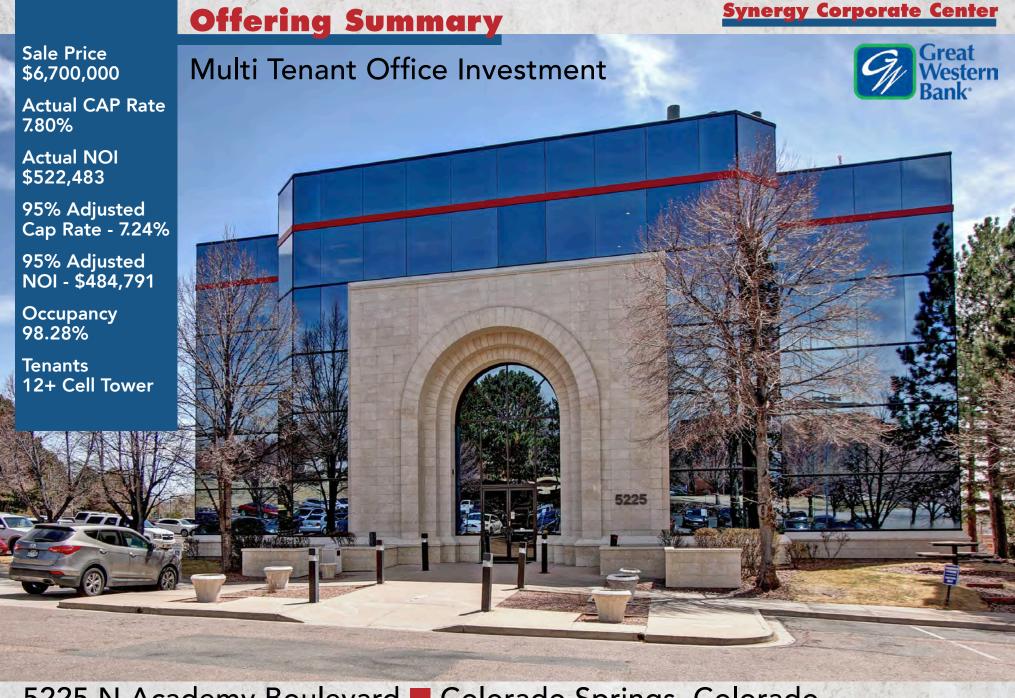

## 5225 N Academy Boulevard ■ Colorado Springs, Colorado

## **Multi Tenant Office Investment**

Building Size: 44,256 RSF

Number of Stories: Three

Site Size: 2.070 Acres

Zoning: OC

Building Type: Office

Year Built: 1985

Sale Price: \$6,700,000

Price Per RSF: \$151.39

CAP Rate: 7.24% (7.80% without

5% Vacancy Factor

Occupancy: 98.28%

- navpoint
  REAL ESTATE GROUP
- 720.420.7530 www.navpointre.com

- 3 story office building offers the highest quality office space available on the North Academy corridor
- Excellent location just north of Union Blvd
- Easy access to I-25 at both Austin Bluffs Pkwy and Woodman Road
- Ample parking with a 3.75/1,000 SF ratio
- Conveniently located near restaurants, retail and other amenities
- High traffic counts and strong demographics