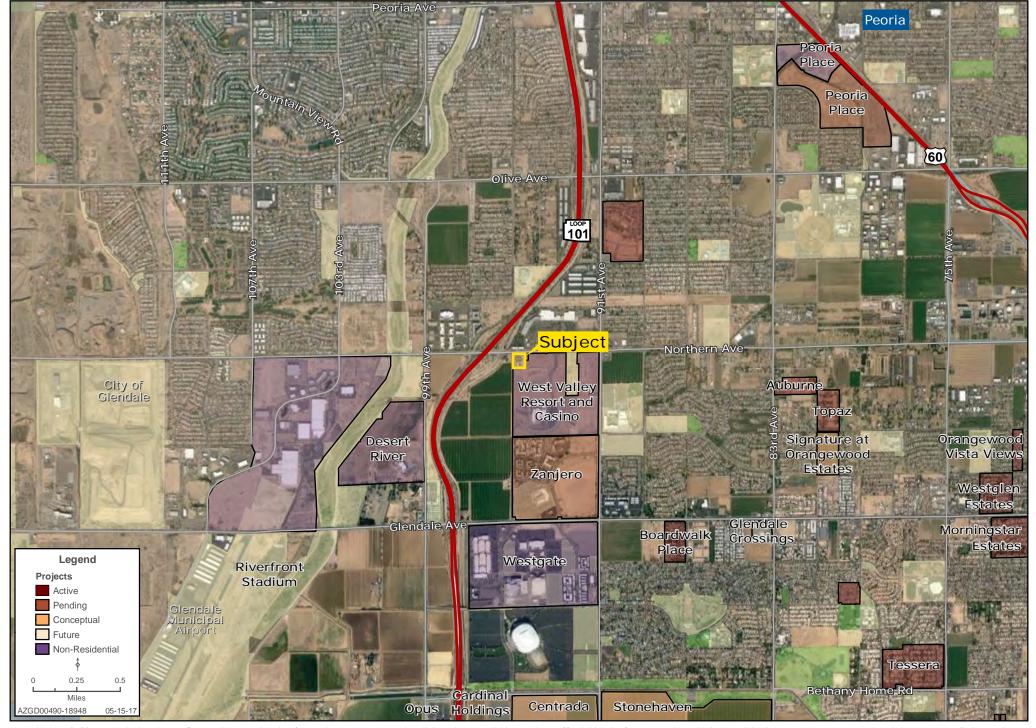

# **PROPERTY DETAIL MAP**

Ryan Semro | Ben Heglie | Chad T. Russell, P.C. | 480.483.8100 | www.landadvisors.com