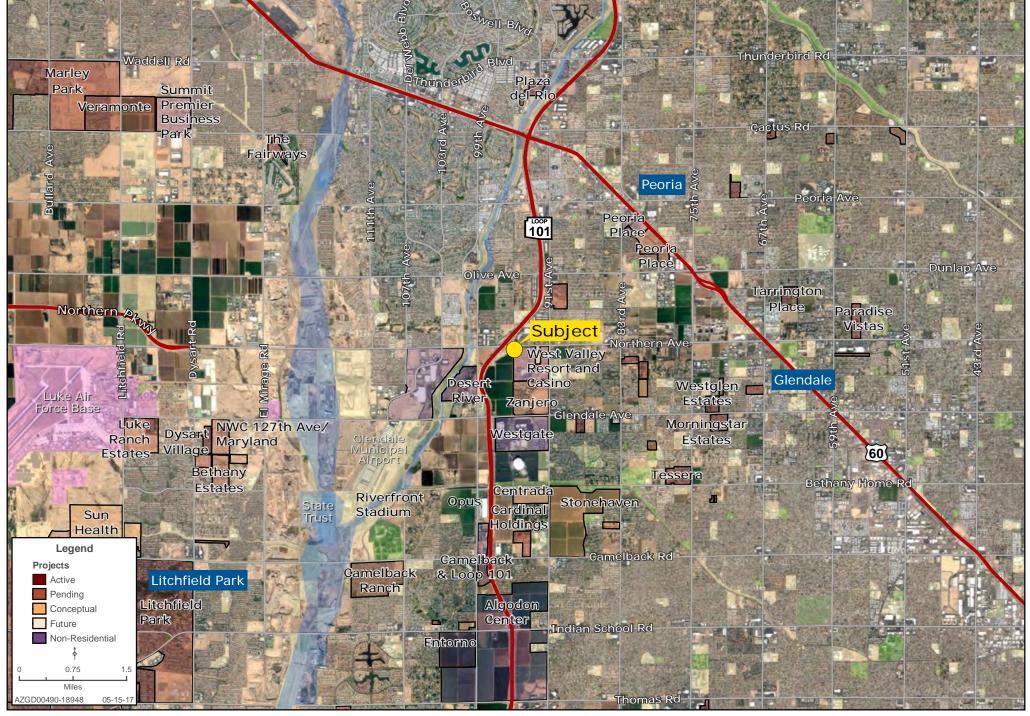

# SURROUNDING DEVELOPMENT MAP

Ryan Semro | Ben Heglie | Chad T. Russell, P.C. | 480.483.8100 | www.landadvisors.com

While the Land Advisors® Organization makes every effort to provide accurate and complete information, there is no warranty, expressed or implied, as to the accuracy, reliability or completeness of furnished data. This information can not be reproduced in part or whole without prior written permission. © 2017 The Land Advisors Organization. All rights reserved.