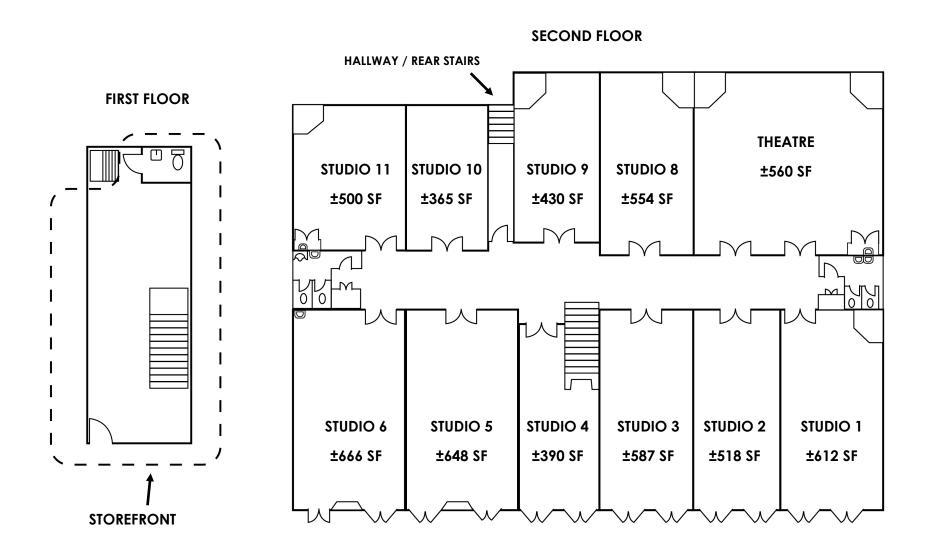

### **PROPERTY FEATURES**

- Historic Hollywood Studios building, built in 1933, once home to many old Hollywood writers, producers and executives
- Former LA Headquarters for The Second City acting school and theater
- Approximately 7,850 SF second floor + 525 SF ground floor lobby
- Vaulted wood beam hallways
- Multiple offices / classrooms / rehearsal rooms with high ceilings
- Functioning theater spaces with lighting, sound equipment, etc.