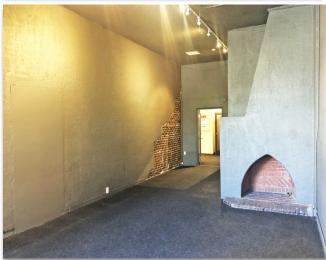

### **PROPERTY FEATURES**

- Historic Hollywood Studios building, built in 1933, once home to many old Hollywood writers, producers and executives
- Former LA Headquarters for The Second City acting school and theater
- Approximately 7,850 SF second floor + 525 SF ground floor lobby
- Vaulted wood beam hallways
- Multiple offices / classrooms / rehearsal rooms with high ceilings
- Functioning theater spaces with lighting, sound equipment, etc.