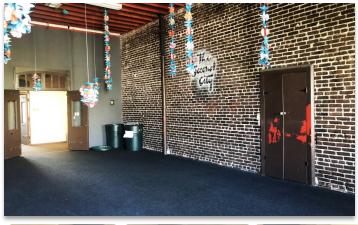

### **PROPERTY FEATURES**

- Historic Hollywood Studios building, built in 1933, once home to many old Hollywood writers, producers and executives
- Former LA Headquarters for The Second City acting school and theater
- Approximately 7,850 SF second floor + 525 SF ground floor lobby
- Vaulted wood beam hallways
- Multiple offices / classrooms / rehearsal rooms with high ceilings
- Functioning theater spaces with lighting, sound equipment, etc.