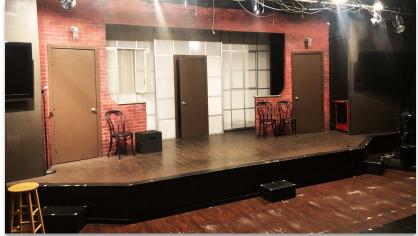

### **PROPERTY FEATURES**

- Historic Hollywood Studios building, built in 1933, once home to many old Hollywood writers, producers and executives
- Former LA Headquarters for The Second City acting school and theater
- Approximately 7,850 SF second floor + 525 SF ground floor lobby
- Vaulted wood beam hallways
- Multiple offices / classrooms / rehearsal rooms with high ceilings
- Functioning theater spaces with lighting, sound equipment, etc.