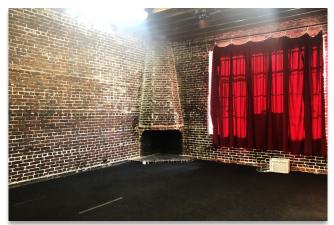

### **PROPERTY FEATURES**

- Historic Hollywood Studios building, built in 1933, once home to many old Hollywood writers, producers and executives
- Former LA Headquarters for The Second City acting school and theater
- Approximately 7,850 SF second floor + 525 SF ground floor lobby
- Vaulted wood beam hallways
- Multiple offices / classrooms / rehearsal rooms with high ceilings
- Functioning theater spaces with lighting, sound equipment, etc.