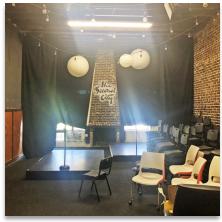

### **PROPERTY FEATURES**

- Historic Hollywood Studios building, built in 1933, once home to many old Hollywood writers, producers and executives
- Former LA Headquarters for The Second City acting school and theater
- Approximately 7,850 SF second floor + 525 SF ground floor lobby
- Vaulted wood beam hallways
- Multiple offices / classrooms / rehearsal rooms with high ceilings
- Functioning theater spaces with lighting, sound equipment, etc.