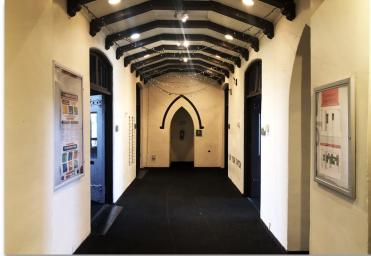

### **PROPERTY FEATURES**

- Historic Hollywood Studios building, built in 1933, once home to many old Hollywood writers, producers and executives
- Former LA Headquarters for The Second City acting school and theater
- Approximately 7,850 SF second floor + 525 SF ground floor lobby
- Vaulted wood beam hallways
- Multiple offices / classrooms / rehearsal rooms with high ceilings
- Functioning theater spaces with lighting, sound equipment, etc.