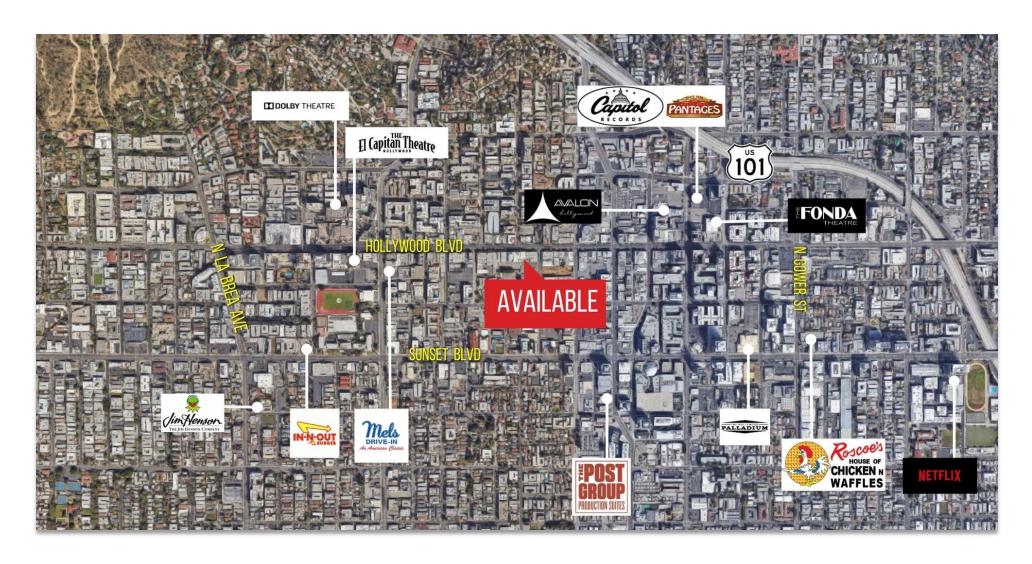

### **AREA AMENITIES**

- In the heart of "Historic Hollywood"
- Short walk from the Dream & Mama Shelter Hotels, theaters & concert venues, and a vibrant nightlife scene with popular restaurants, bars and clubs
- Headquarters for the Hollywood Business Improvement District