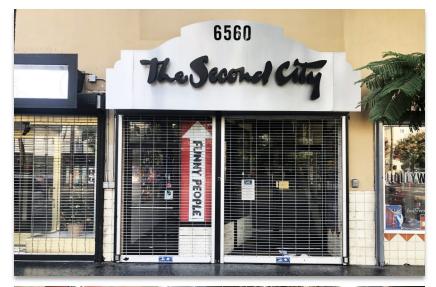

### **PROPERTY FEATURES**

- Historic Hollywood Studios building, built in 1933, once home to many old Hollywood writers, producers and executives
- Former LA Headquarters for The Second City acting school and theater
- Approximately 7,850 SF second floor + 525 SF ground floor lobby
- Vaulted wood beam hallways
- Multiple offices / classrooms / rehearsal rooms with high ceilings
- Functioning theater spaces with lighting, sound equipment, etc.