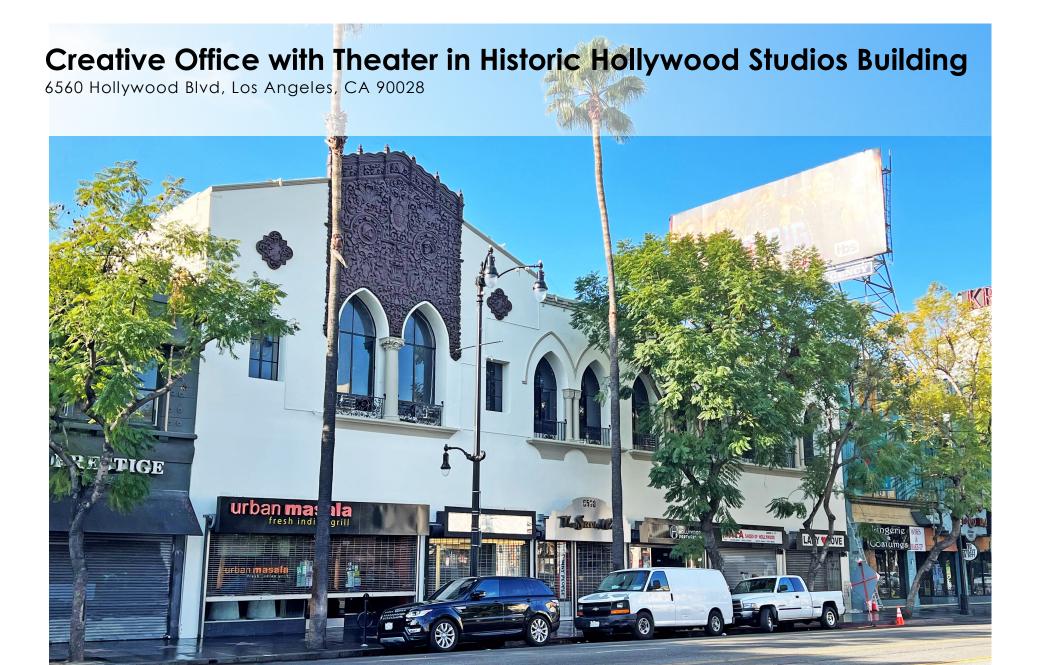

### **PROPERTY FEATURES**

- Historic Hollywood Studios building, built in 1933, once home to many old Hollywood writers, producers and executives
- Former LA Headquarters for The Second City acting school and theater
- Approximately 7,850 SF second floor + 525 SF ground floor lobby
- Vaulted wood beam hallways
- Multiple offices / classrooms / rehearsal rooms with high ceilings
- Functioning theater spaces with lighting, sound equipment, etc.

### **AREA AMENITIES**

- In the heart of "Historic Hollywood"
- Short walk from the Dream & Mama Shelter Hotels, theaters & concert venues, and a vibrant nightlife scene with popular restaurants, bars and clubs
- Headquarters for the Hollywood Business Improvement District