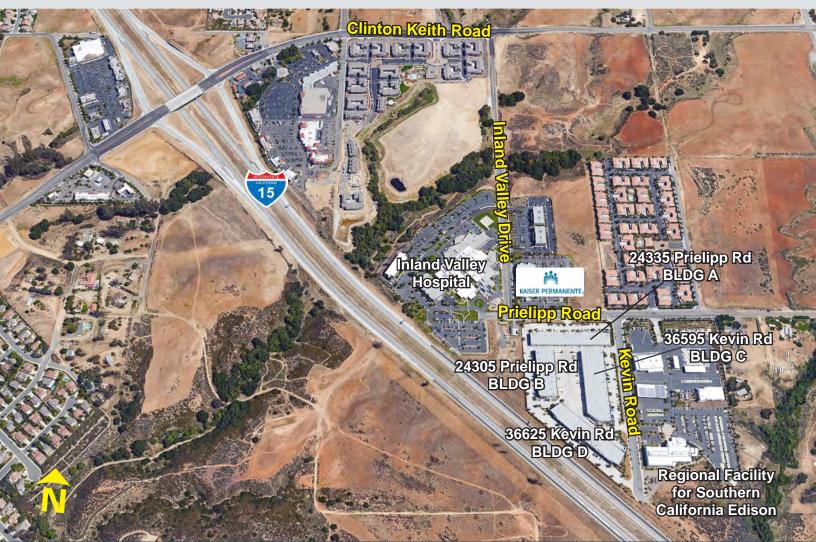

#### 24305 PRIELIPP ROAD AND 36595 - 36625 KEVIN ROAD - WILDOMAR, CA

### **BUILDING HIGHLIGHTS:**

- ±229,990 SF, Four Building Business Park
- Outstanding 1-15 Freeway Frontage & Visibility
- 160,000 Cars per Day (I-15 & Clinton Keith Rd.)
- Dock High Loading on Buildings B, C & part of D and Ground Level Loading on all Suites

- Upgraded Power (200 1,600 Amps)
- Upgraded Offices
- 21' to 27' Warehouse Clear Height
- ESFR Fire Sprinkler System