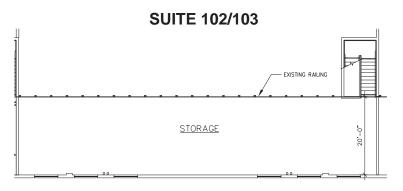

#### 24305 PRIELIPP ROAD AND 36595 - 36625 KEVIN ROAD - WILDOMAR, CA

SUITES 102 AND 103 - 2ND FLOOR EXISTING PLAN

**ALISA A. LOVAS** 

951.445.4524 alovas@lee-associates.com LICENSE #01200336

25240 Hancock Avenue, Suite 100 | Murrieta, CA 92562 www.lee-associates.com | Corp ID # 01048055

|         | 24305 PRIELIPP ROAD - BUILDING B |         |             |                        |                      |                     |                                              |                       |  |
|---------|----------------------------------|---------|-------------|------------------------|----------------------|---------------------|----------------------------------------------|-----------------------|--|
| SUITE   | BLDG                             | SQ. FT. | POWER       | GRADE LEVEL<br>LOADING | Dock High<br>Loading | W/H CLEAR<br>HEIGHT | BUILD-OUT                                    | \$/SF/MONTH<br>(NNN*) |  |
| 102/103 | В                                | 13,110  | 800/277/480 | 2 (12X14)              | 4 (9X10)             | 27′                 | Reception, 2 private offices &<br>1 restroom | \$0.75                |  |