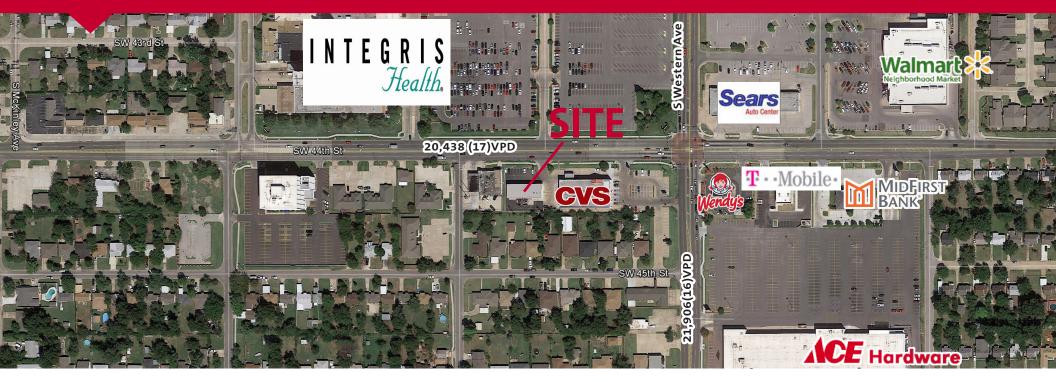

#### **OVERVIEW**

Former Meineke Car Care Center now available for lease or sale. The property is nearly turn-key for another car center with hydraulic lifts included. The site sits directly West of CVS at the prime intersection of SW 44th and Western. Retailers at the intersection include Walmart Neighborhood Market, Ace Hardware, Wendy's, T-Mobile, and Sears. Directly north of the property is Integris Southwest Medical Center.