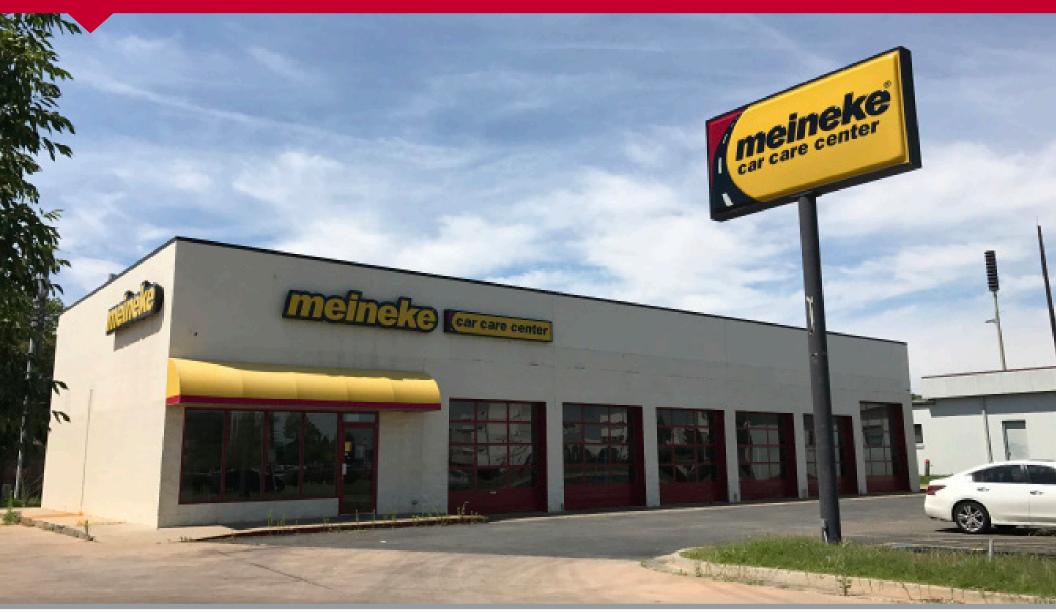

#### **OVERVIEW**

Former Meineke Car Care Center now available for lease or sale. The property is nearly turn-key for another car center with hydraulic lifts included. The site sits directly West of CVS at the prime intersection of SW 44th and Western. Retailers at the intersection include Walmart Neighborhood Market, Ace Hardware, Wendy's, T-Mobile, and Sears. Directly north of the property is Integris Southwest Medical Center.