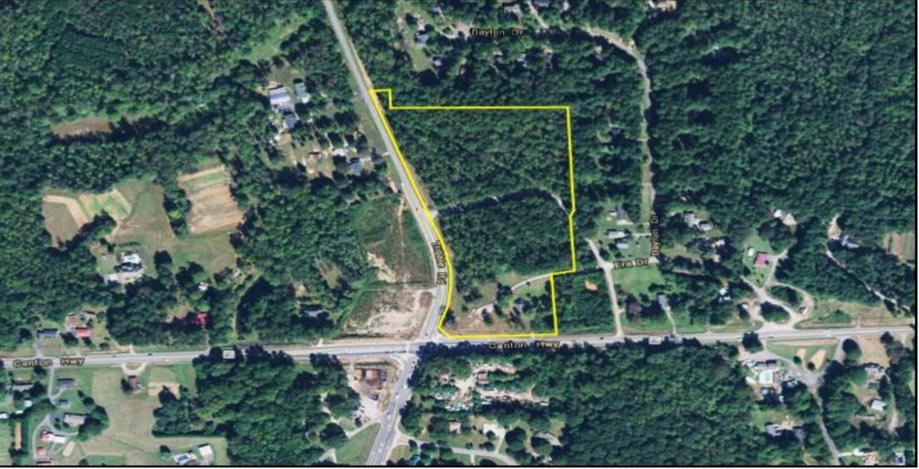

### **PROPERTY OVERVIEW**

- +/- 12 acres Corner Parcel
- Forsyth County City of Cumming
- PIN # 031-192
- Zoning A1 & R1
- Traffic Count 12,900 ADT (14) W on Canton Hwy
- Utilities Water is available to the site with Sewer located close by
- High School North Forsyth High

## **Executive Summary**

The subject parcel is 12.16 acres located at the corner of Highway 20 & Post Road in Forsyth County. This tract is located on the going home side of the road with excellent visibility from all four corners of the signalized intersection. The property would make for an excellent grocery store anchored retail center given the amount of new residential construction taking place on both Post Road and Tribble Gap Road. There is a demand for retail in this area since the growth of Forsyth County is positioned at this intersection both East and West. The site is currently zoned A1 & R1, but can easily be rezoned to CBD for the location.