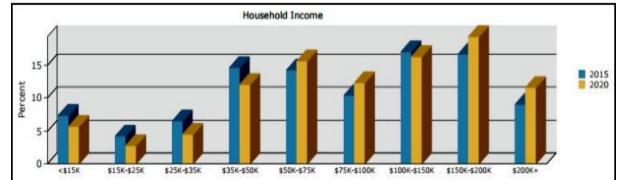

Blvd. Ste A2040 Atlanta, GA 30319 404-419-3500

#### **County Parcel Map**

### **Location Map**





#### **Property Photos**









### **Demographics**



2015 Demographics (STDB) Demographics (STDB)

#### 1 mile Radius

| Population     | 3,493      |          |
|----------------|------------|----------|
| Households     | 1,159      |          |
| Median Househo | old Income | \$81,055 |

#### 3 mile Radius

| Population       | 22,891 |          |
|------------------|--------|----------|
| Households       | 7,581  |          |
| Median Household | Income | \$85,838 |

#### 5 mile Radius

| Population              | 56,541 |          |
|-------------------------|--------|----------|
| Households              | 18,791 |          |
| Median Household Income |        | \$88,781 |