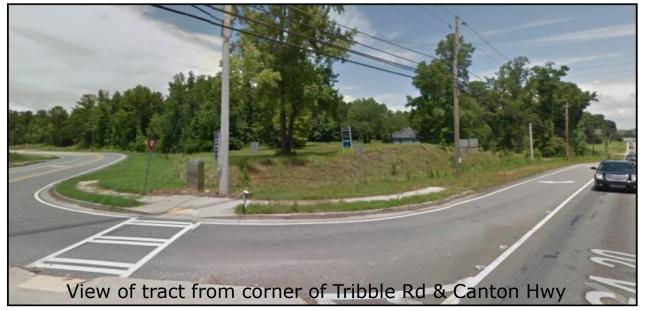

20 & Post Road in Forsyth County. This tract is located on the going home side of the road with excellent visibility from all four corners of the signalized intersection. The property would make for an excellent grocery store anchored retail center given the amount of new residential construction taking place on both Post Road and Tribble Gap Road. There is a demand for retail in this area since the growth of Forsyth County is positioned at this intersection both East and West. The site is currently zoned A1 & R1, but can easily be rezoned to CBD for the location.



Mike Cahalan |678.429.1990 mcahalan@atlantalandgroup.com KW Commercial Peachtree Road 804 Town Blvd. Ste A2040 Atlanta, GA 30319 404-419-3500

#### **County Parcel Map**

### **Location Map**





#### **Property Photos**









### **Demographics**



2015 Demographics (STDB) Demographics (STDB)

#### 1 mile Radius

| Population     | 3,493      |          |
|----------------|------------|----------|
| Households     | 1,159      |          |
| Median Househo | old Income | \$81,055 |

#### 3 mile Radius

| Population       | 22,891 |          |
|------------------|--------|----------|
| Households       | 7,581  |          |
| Median Household | Income | \$85,838 |

#### 5 mile Radius

| Population              | 56,541 |          |
|-------------------------|--------|----------|
| Households              | 18,791 |          |
| Median Household Income |        | \$88,781 |