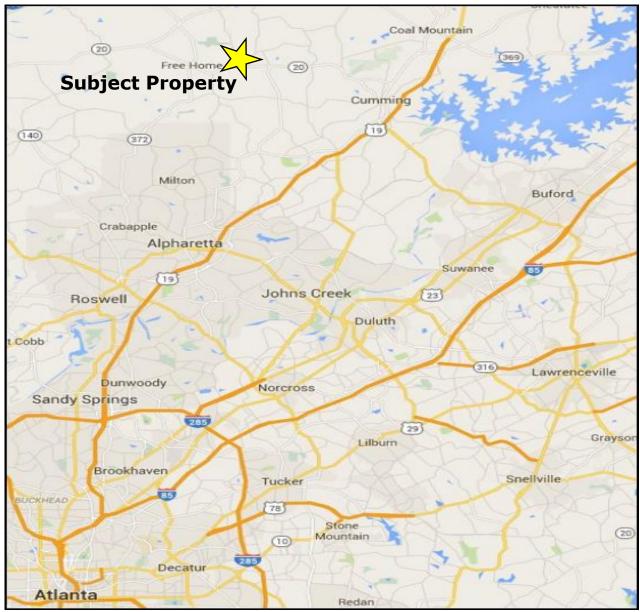

cated at the corner of Highway 20 & Post Road in Forsyth County. This tract is located on the going home side of the road with excellent visibility from all four corners of the signalized intersection. The property would make for an excellent grocery store anchored retail center given the amount of new residential construction taking place on both Post Road and Tribble Gap Road. There is a demand for retail in this area since the growth of Forsyth County is positioned at this intersection both East and West. The site is currently zoned A1 & R1, but can easily be rezoned to CBD for the location.



Mike Cahalan |678.429.1990 mcahalan@atlantalandgroup.com KW Commercial Peachtree Road 804 Town Blvd. Ste A2040 Atlanta, GA 30319 404-419-3500

#### **County Parcel Map**

### **Location Map**





#### **Property Photos**









### **Demographics**



2015 Demographics (STDB) Demographics (STDB)

#### 1 mile Radius

| Population     | 3,493      |          |
|----------------|------------|----------|
| Households     | 1,159      |          |
| Median Househo | old Income | \$81,055 |

#### 3 mile Radius

| Population       | 22,891 |          |
|------------------|--------|----------|
| Households       | 7,581  |          |
| Median Household | Income | \$85,838 |

#### 5 mile Radius

| Population              | 56,541 |          |
|-------------------------|--------|----------|
| Households              | 18,791 |          |
| Median Household Income |        | \$88,781 |