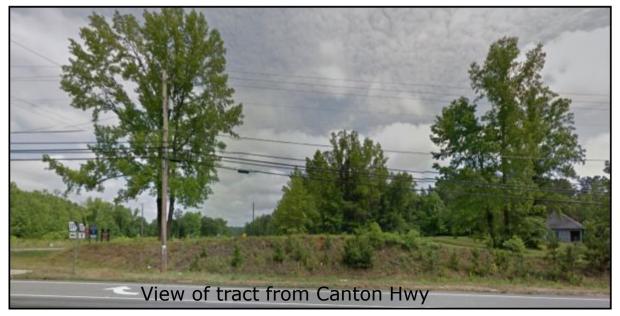

ay 20 & Post Road in Forsyth County. This tract is located on the going home side of the road with excellent visibility from all four corners of the signalized intersection. The property would make for an excellent grocery store anchored retail center given the amount of new residential construction taking place on both Post Road and Tribble Gap Road. There is a demand for retail in this area since the growth of Forsyth County is positioned at this intersection both East and West. The site is currently zoned A1 & R1, but can easily be rezoned to CBD for the location.



Mike Cahalan |678.429.1990 mcahalan@atlantalandgroup.com KW Commercial Peachtree Road 804 Town Blvd. Ste A2040 Atlanta, GA 30319 404-419-3500

#### **County Parcel Map**

### **Location Map**





#### **Property Photos**









### **Demographics**



2015 Demographics (STDB) Demographics (STDB)

#### 1 mile Radius

| Population     | 3,493      |          |
|----------------|------------|----------|
| Households     | 1,159      |          |
| Median Househo | old Income | \$81,055 |

#### 3 mile Radius

| Population       | 22,891 |          |
|------------------|--------|----------|
| Households       | 7,581  |          |
| Median Household | Income | \$85,838 |

#### 5 mile Radius

| Population              | 56,541 |          |
|-------------------------|--------|----------|
| Households              | 18,791 |          |
| Median Household Income |        | \$88,781 |