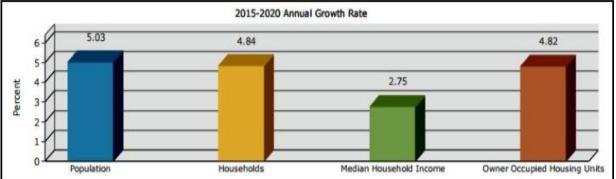

wn Blvd. Ste A2040 Atlanta, GA 30319 404-419-3500

#### **County Parcel Map**

### **Location Map**





#### **Property Photos**









### **Demographics**



2015 Demographics (STDB) Demographics (STDB)

#### 1 mile Radius

| Population     | 3,493      |          |
|----------------|------------|----------|
| Households     | 1,159      |          |
| Median Househo | old Income | \$81,055 |

#### 3 mile Radius

| Population       | 22,891 |          |
|------------------|--------|----------|
| Households       | 7,581  |          |
| Median Household | Income | \$85,838 |

#### 5 mile Radius

| Population              | 56,541 |          |
|-------------------------|--------|----------|
| Households              | 18,791 |          |
| Median Household Income |        | \$88,781 |