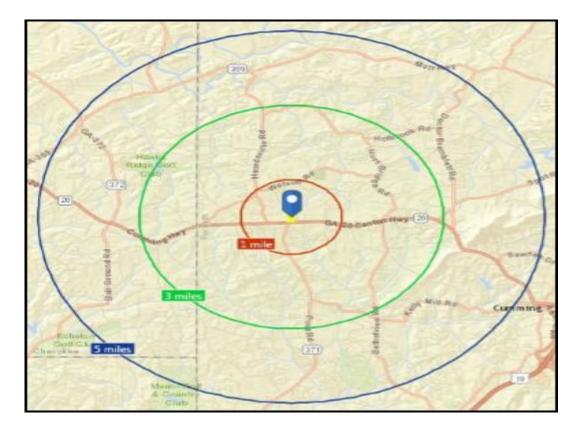

### **Demographics**

2015 Demographics (STDB) Demographics (STDB)

#### 1 mile Radius

| Population     | 3,493      |          |
|----------------|------------|----------|
| Households     | 1,159      |          |
| Median Househo | old Income | \$81,055 |

#### 3 mile Radius

| Population       | 22,891 |          |
|------------------|--------|----------|
| Households       | 7,581  |          |
| Median Household | Income | \$85,838 |

#### 5 mile Radius

| Population              | 56,541 |          |
|-------------------------|--------|----------|
| Households              | 18,791 |          |
| Median Household Income |        | \$88,781 |