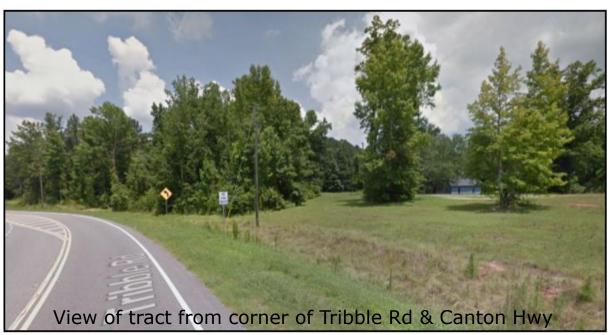

0 & Post Road in Forsyth County. This tract is located on the going home side of the road with excellent visibility from all four corners of the signalized intersection. The property would make for an excellent grocery store anchored retail center given the amount of new residential construction taking place on both Post Road and Tribble Gap Road. There is a demand for retail in this area since the growth of Forsyth County is positioned at this intersection both East and West. The site is currently zoned A1 & R1, but can easily be rezoned to CBD for the location.



Mike Cahalan |678.429.1990 mcahalan@atlantalandgroup.com KW Commercial Peachtree Road 804 Town Blvd. Ste A2040 Atlanta, GA 30319 404-419-3500

#### **County Parcel Map**

### **Location Map**





#### **Property Photos**









### **Demographics**



2015 Demographics (STDB) Demographics (STDB)

#### 1 mile Radius

| Population     | 3,493      |          |
|----------------|------------|----------|
| Households     | 1,159      |          |
| Median Househo | old Income | \$81,055 |

#### 3 mile Radius

| Population       | 22,891 |          |
|------------------|--------|----------|
| Households       | 7,581  |          |
| Median Household | Income | \$85,838 |

#### 5 mile Radius

| Population              | 56,541 |          |
|-------------------------|--------|----------|
| Households              | 18,791 |          |
| Median Household Income |        | \$88,781 |