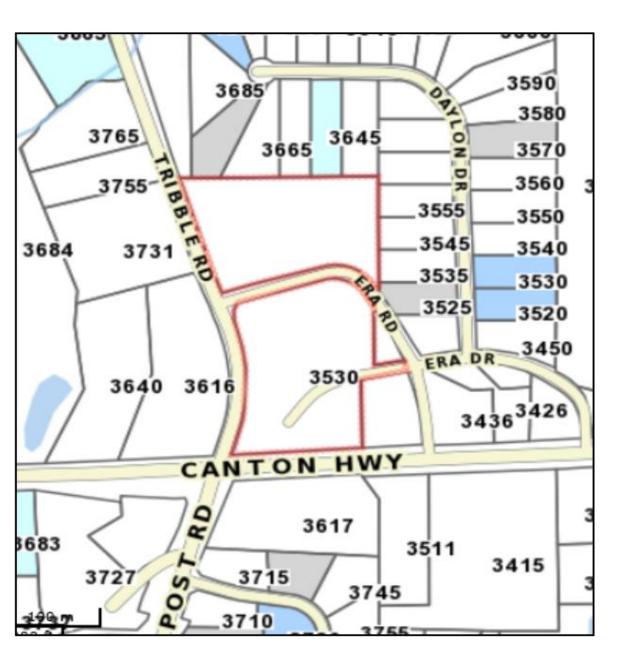

located at the corner of Highway 20 & Post Road in Forsyth County. This tract is located on the going home side of the road with excellent visibility from all four corners of the signalized intersection. The property would make for an excellent grocery store anchored retail center given the amount of new residential construction taking place on both Post Road and Tribble Gap Road. There is a demand for retail in this area since the growth of Forsyth County is positioned at this intersection both East and West. The site is currently zoned A1 & R1, but can easily be rezoned to CBD for the location.



Mike Cahalan |678.429.1990 mcahalan@atlantalandgroup.com KW Commercial Peachtree Road 804 Town Blvd. Ste A2040 Atlanta, GA 30319 404-419-3500

#### **County Parcel Map**

### **Location Map**





#### **Property Photos**









### **Demographics**



2015 Demographics (STDB) Demographics (STDB)

#### 1 mile Radius

| Population     | 3,493      |          |
|----------------|------------|----------|
| Households     | 1,159      |          |
| Median Househo | old Income | \$81,055 |

#### 3 mile Radius

| Population       | 22,891 |          |
|------------------|--------|----------|
| Households       | 7,581  |          |
| Median Household | Income | \$85,838 |

#### 5 mile Radius

| Population              | 56,541 |          |
|-------------------------|--------|----------|
| Households              | 18,791 |          |
| Median Household Income |        | \$88,781 |