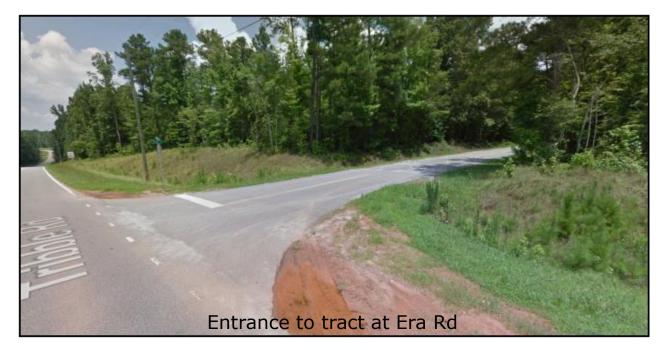

& Post Road in Forsyth County. This tract is located on the going home side of the road with excellent visibility from all four corners of the signalized intersection. The property would make for an excellent grocery store anchored retail center given the amount of new residential construction taking place on both Post Road and Tribble Gap Road. There is a demand for retail in this area since the growth of Forsyth County is positioned at this intersection both East and West. The site is currently zoned A1 & R1, but can easily be rezoned to CBD for the location.



Mike Cahalan |678.429.1990 mcahalan@atlantalandgroup.com KW Commercial Peachtree Road 804 Town Blvd. Ste A2040 Atlanta, GA 30319 404-419-3500

#### **County Parcel Map**

### **Location Map**





#### **Property Photos**









### **Demographics**



2015 Demographics (STDB) Demographics (STDB)

#### 1 mile Radius

| Population     | 3,493      |          |
|----------------|------------|----------|
| Households     | 1,159      |          |
| Median Househo | old Income | \$81,055 |

#### 3 mile Radius

| Population       | 22,891 |          |
|------------------|--------|----------|
| Households       | 7,581  |          |
| Median Household | Income | \$85,838 |

#### 5 mile Radius

| Population              | 56,541 |          |
|-------------------------|--------|----------|
| Households              | 18,791 |          |
| Median Household Income |        | \$88,781 |