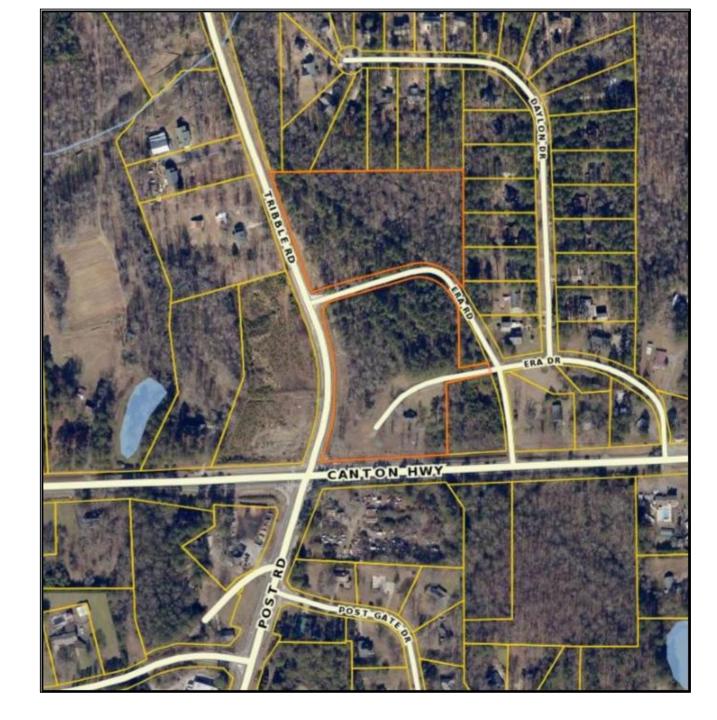

### Atlanta Land Croup

# 3530 Canton Highway, Cumming, GA 30040 KELLERWILLIAMS.





Mike Cahalan |678.429.1990 mcahalan@atlantalandgroup.com KW Commercial Peachtree Road 804 Town Blvd. Ste A2040 Atlanta, GA 30319 404-419-3500

### **PROPERTY OVERVIEW**

- +/- 12 acres Corner Parcel
- Forsyth County City of Cumming
- PIN # 031-192
- Zoning A1 & R1
- Traffic Count 12,900 ADT (14) W on Canton Hwy
- Utilities Water is available to the site with Sewer located close by
- High School North Forsyth High

#### Asking: \$250,000 per Acre







## **Executive Summary**

The subject parcel is 12.16 acres located at the corner of Highway 20 & Post Road in Forsyth County. This tract is located on the going home side of the road with excellent visibility from all four corners of the signalized intersection. The property would make for an excellent grocery store anchored retail center given the amount of new residential construction taking place on both Post Road and Tribble Gap Road. There is a demand for retail in this area since the growth of Forsyth County is positioned at this intersection both East and West. The site is currently zoned A1 & R1, but can easily be rezoned to CBD for the location.



Mike Cahalan |678.429.1990 mcahalan@atlantalandgroup.com KW Commercial Peachtree Road 804 Town Blvd. Ste A2040 Atlanta, GA 3031