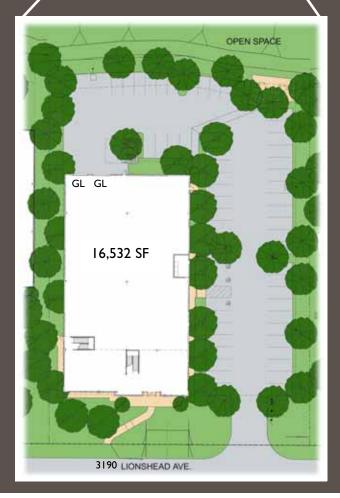

### 3190 Lionshead Ave Carlsbad, CA

# 16,532 SF R&D / Flex Building

## Available For Sale or Lease

BUILDING FEATURES First Floor– 13,578 SF Second Floor - 2,954 SF Total - 16,532 SF

1.13 Lot Acres
Parking Ratio: 3.6 / 1,000 SF, 60 Stalls
Power: 800 Amps 277 / 480 Volts, Expandable
Truck Loading: 2 Grade Level
24' Clear Height
Fire Sprinklers: 0.45 GPM / 3,000 SF
Natural Gas Service
Column Spacing 42' x 48'
Office Ceiling Height 10'