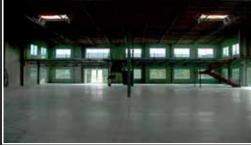

## Available For Sale or Lease

BUILDING FEATURES First Floor– 13,578 SF Second Floor - 2,954 SF Total - 16,532 SF

1.13 Lot Acres
Parking Ratio: 3.6 / 1,000 SF, 60 Stalls
Power: 800 Amps 277 / 480 Volts, Expandable
Truck Loading: 2 Grade Level
24' Clear Height
Fire Sprinklers: 0.45 GPM / 3,000 SF
Natural Gas Service
Column Spacing 42' x 48'
Office Ceiling Height 10'