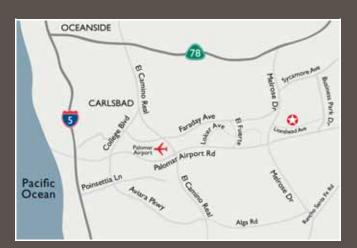

78 SF Second Floor - 2,954 SF Total - 16,532 SF

1.13 Lot Acres
Parking Ratio: 3.6 / 1,000 SF, 60 Stalls
Power: 800 Amps 277 / 480 Volts, Expandable
Truck Loading: 2 Grade Level
24' Clear Height
Fire Sprinklers: 0.45 GPM / 3,000 SF
Natural Gas Service
Column Spacing 42' x 48'
Office Ceiling Height 10'

LEASE RATE NNN: \$1.28 / SF

TIA / RSF: \$20 / SF

SALE PRICE (SHELL): \$155 / SF

#### Contact



**Chuck McNary, SIOR** Senior Vice President 760.930.7904 Lic# 00466251 chuck.mcnary@colliers.com

Erik McNary Associate 760.930.7924 Lic# 01478947 erik.mcnary@colliers.com

#### **Colliers International**

5901 Priestly Drive, Suite 100 Carlsbad, CA 92008 Phone: 760.438.8950 Fax: 760.438.8925 www.colliers.com/carlsbad



Our Knowledge is your Property.



### Our Knowledge is your Property





#### Contact



Chuck McNary, SIOR Senior Vice President 760.930.7904 Lic# 00466251 chuck.mcnary@colliers.com

Erik McNary Associate 760.930.7924 Lic# 01478947 erik.mcnary@colliers.com





This document has been prepared by Colliers International for advertising and general information only. Colliers International makes no guarantees, representations or waranties of any kind, expressed or implied, regarding the information including, but not limited to, waranties of content, accuracy and reliability. Any interested party should undertake their own inquiries as to the accuracy of the information. Colliers International excludes unequivocally all inferred or implied terms, conditions and waranties arising out of this document and excludes all liability for loss and damages arising there f