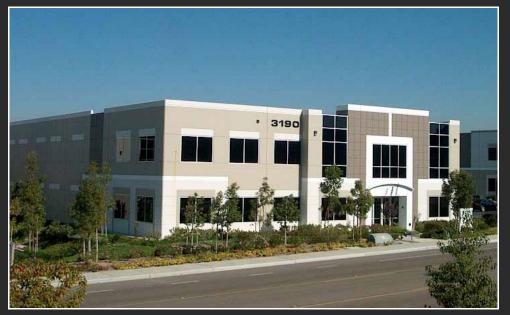

### Carlsbad Raceway Business Park

### 3190 Lionshead Ave Carlsbad, CA

# 16,532 SF R&D / Flex Building

## Available For Sale or Lease

BUILDING FEATURES First Floor– 13,578 SF Second Floor - 2,954 SF Total - 16,532 SF

1.13 Lot Acres
Parking Ratio: 3.6 / 1,000 SF, 60 Stalls
Power: 800 Amps 277 / 480 Volts, Expandable
Truck Loading: 2 Grade Level
24' Clear Height
Fire Sprinklers: 0.45 GPM / 3,000 SF
Natural Gas Service
Column Spacing 42' x 48'
Office Ceiling Height 10'