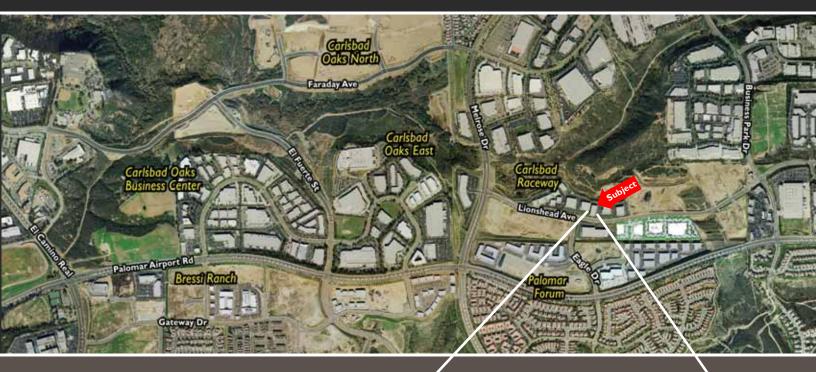

,578 SF Second Floor - 2,954 SF Total - 16,532 SF

1.13 Lot Acres
Parking Ratio: 3.6 / 1,000 SF, 60 Stalls
Power: 800 Amps 277 / 480 Volts, Expandable
Truck Loading: 2 Grade Level
24' Clear Height
Fire Sprinklers: 0.45 GPM / 3,000 SF
Natural Gas Service
Column Spacing 42' x 48'
Office Ceiling Height 10'

LEASE RATE NNN: \$1.28 / SF

TIA / RSF: \$20 / SF

SALE PRICE (SHELL): \$155 / SF

#### Contact



**Chuck McNary, SIOR** Senior Vice President 760.930.7904 Lic# 00466251 chuck.mcnary@colliers.com

Erik McNary Associate 760.930.7924 Lic# 01478947 erik.mcnary@colliers.com

#### **Colliers International**

5901 Priestly Drive, Suite 100 Carlsbad, CA 92008 Phone: 760.438.8950 Fax: 760.438.8925 www.colliers.com/carlsbad



Our Knowledge is your Property.



### Our Knowledge is your Property





#### Contact



Chuck McNary, SIOR Senior Vice President 760.930.7904 Lic# 00466251 chuck.mcnary@colliers.com

Erik McNary Associate 760.930.7924 Lic# 01478947 erik.mcnary@colliers.com





This document has been prepared by Colliers International for advertising and general information only. Colliers International makes no guarantees, representations or waranties of any kind, expressed or implied, regarding the information including, but not limited to, waranties of content, accuracy and reliability. Any interested party should undertake their own inquiries as to the accuracy of the information. Colliers International excludes unequivocally all inferred or implied terms, conditions and waranties arising out of this document and excludes all liability for loss and damages arising there