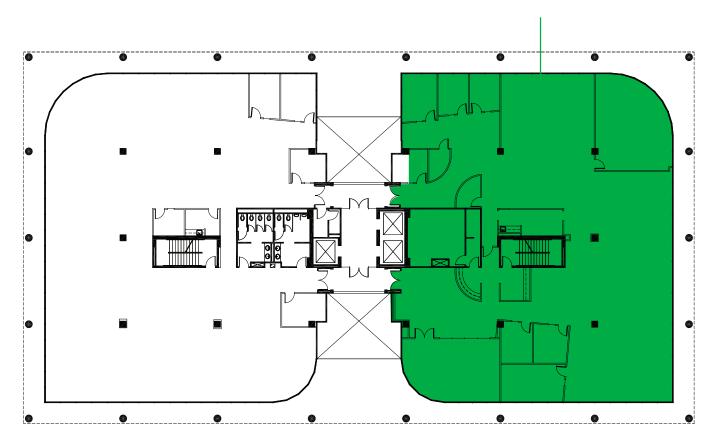

### LEVEL 2 9,340 RSF [1 SUITE]

SUITE 250 | 9,340 RSF

Note: Drawing not to scale

For leasing information, contact: