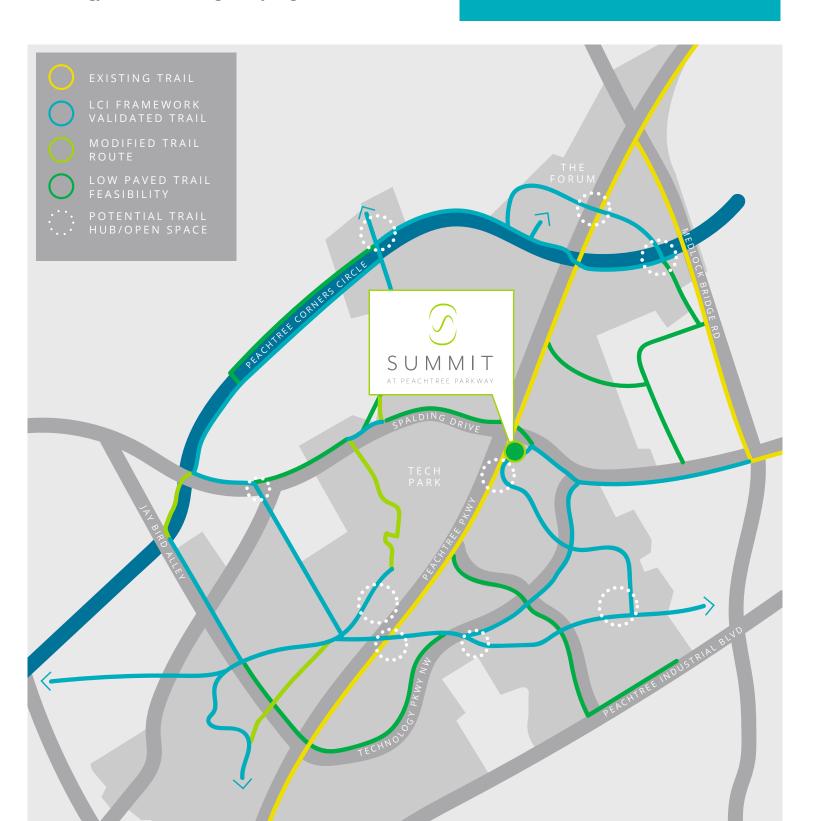

#### REMARKABLE ACCESS TO MAJOR THOROUGHFARES, AMENITIES, AND NEARBY NEIGHBORHOODS

Summit stands adjacent to the future Peachtree Corners Technology Park Trail with access to 10+ golf courses and country clubs within a 10 mile radius. Minutes from the Forum, new Town Center and I-285, Summit tenants enjoy short commutes to Downtown, Midtown, Buckhead and surrounding districts. And access doesn't stop at favorable location, it extends to talent and tech jobs.

### REMARKABLE ACCESS

**ADJACENT TO** 

THE FUTURE PEACHTREE CORNERS
TECHNOLOGY PARK TRAIL

**ACCESS TO** 

+10 GOLF COURSES AND COUNTRY CLUBS WITH IN A 10 MILE RADIUS

4 MIN TO THE FORUM & NEW TOWN CENTER

**7 MIN** TO 1-285

**15 MIN** TO BUCKHEAD, BROOKHAVEN,

CHAMBLEE DUNWOODY, JOHNS CREEK,

ROSWELL, AND ALPHARETTA

**20-25 MIN** TO MIDTOWN

30-35 MIN TO DOWNTOWN

ACCESS TO TALENT

1.8M

LIVE WITHIN A 30-MINUTE DRIVE OF PEACHTREE CORNERS

488K

WORKERS LIVE WITHIN A 15-MINUTE DRIVE OF PEACHTREE CORNERS 86.7K

TECH JOBS AND 10,800 LIFE SCIENCES JOBS

### CONVENIENCE

Summit offers urban convenience at your doorstep with access to 11 miles of hiking trails via the Peachtree Corners Technology Park Trail making it easy to get outside.