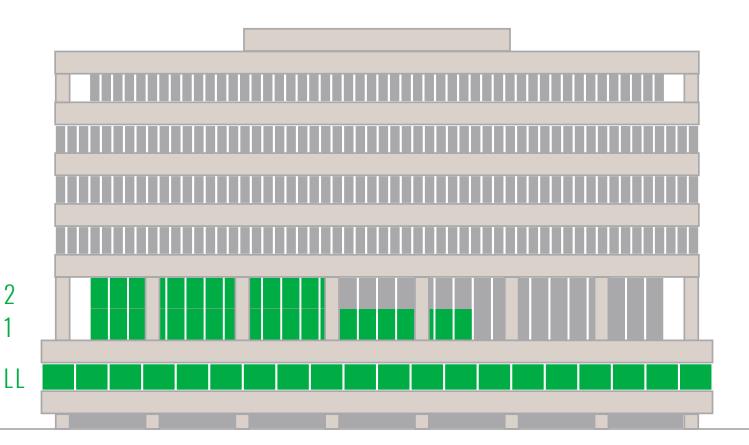

#### **AVAILABILITIES**

- 2 9,340 RSF [1 SUITE]
- 1 14,809 RSF [2 SUITES]
- LL 25,378 RSF [FULL FLOOR]