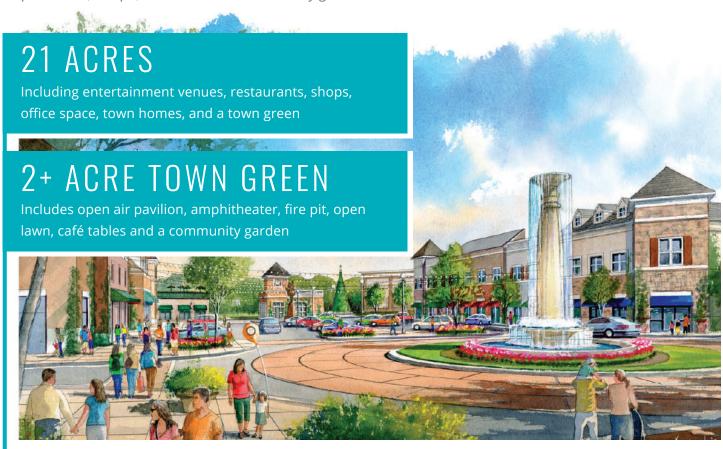

# DEVELOPMENT IN PEACHTREE CORNERS

Opening Spring 2019, Town Center, less than a mile away, will provide entertainment venues, restaurants, shops and over two acres of green space, complete with an open air pavilion, amphitheater, fire pit, cafe tables and community garden.