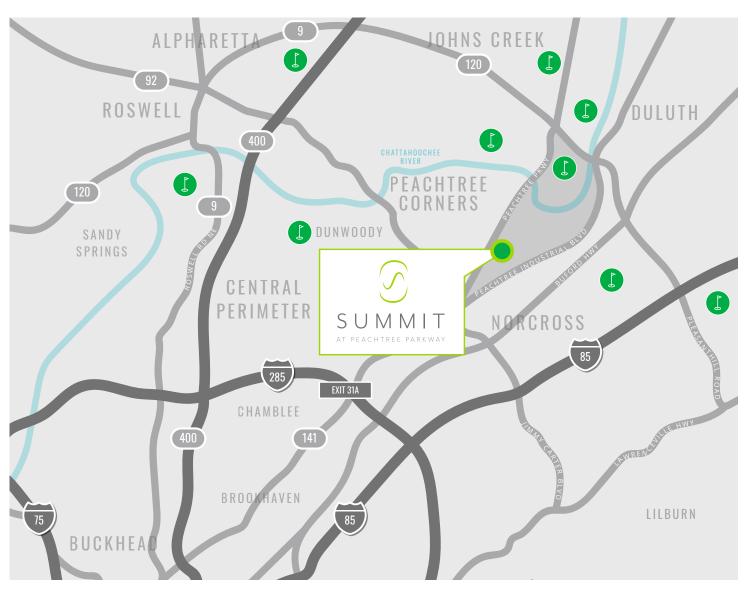

### SHORTENED DRIVE TIMES, ABUNDANT ACCESS

#### REMARKABLE ACCESS TO MAJOR THOROUGHFARES, AMENITIES, AND NEARBY NEIGHBORHOODS

Summit stands adjacent to the future Peachtree Corners Technology Park Trail with access to 10+ golf courses and country clubs within a 10 mile radius. Minutes from the Forum, new Town Center and I-285, Summit tenants enjoy short commutes to Downtown, Midtown, Buckhead and surrounding districts. And access doesn't stop at favorable location, it extends to talent and tech jobs.

### REMARKABLE ACCESS

**ADJACENT TO** 

THE FUTURE PEACHTREE CORNERS
TECHNOLOGY PARK TRAIL

**ACCESS TO** 

+10 GOLF COURSES AND COUNTRY CLUBS WITH IN A 10 MILE RADIUS

4 MIN TO THE FORUM & NEW TOWN CENTER

**7 MIN** TO 1-285

**15 MIN** TO BUCKHEAD, BROOKHAVEN,

CHAMBLEE DUNWOODY, JOHNS CREEK,

ROSWELL, AND ALPHARETTA

**20-25 MIN** TO MIDTOWN

30-35 MIN TO DOWNTOWN

ACCESS TO TALENT

1.8M

LIVE WITHIN A 30-MINUTE DRIVE OF PEACHTREE CORNERS

488K

WORKERS LIVE WITHIN A 15-MINUTE DRIVE OF PEACHTREE CORNERS 86.7K

TECH JOBS AND 10,800 LIFE SCIENCES JOBS