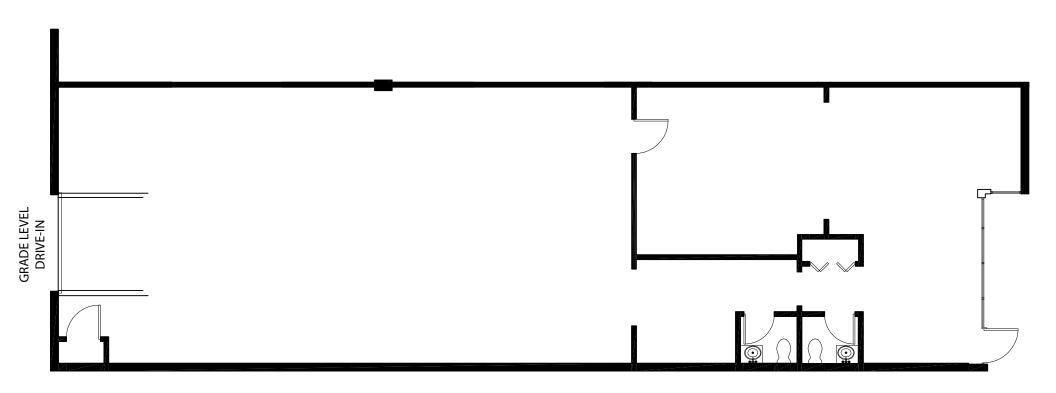

### 2,150 - 4,300 SF OFFICE / WAREHOUSE SPACE AVAILABLE FOR LEASE

- 2,150 SF Available
- 2347 Grissom Drive
- 40% office finish
- Grade level drive-in
- LEASE RATE: \$5.75 PSF NNN
- 4,300 SF Available
- 2353-2355 Grissom Drive
- 25% office finish
- Grade level drive-ins
- LEASE RATE: \$5.75 PSF NNN