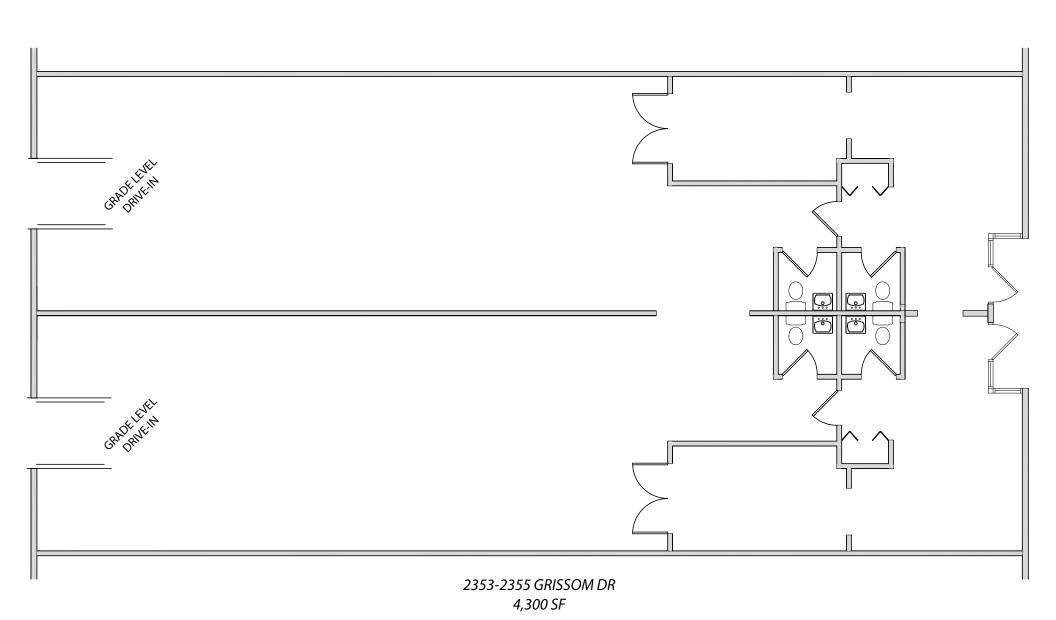

### 2,150 - 4,300 SF OFFICE / WAREHOUSE SPACE AVAILABLE FOR LEASE

- 2,150 SF Available
- 2347 Grissom Drive
- 40% office finish
- Grade level drive-in
- LEASE RATE: \$5.75 PSF NNN
- 4,300 SF Available
- 2353-2355 Grissom Drive
- 25% office finish
- Grade level drive-ins
- LEASE RATE: \$5.75 PSF NNN