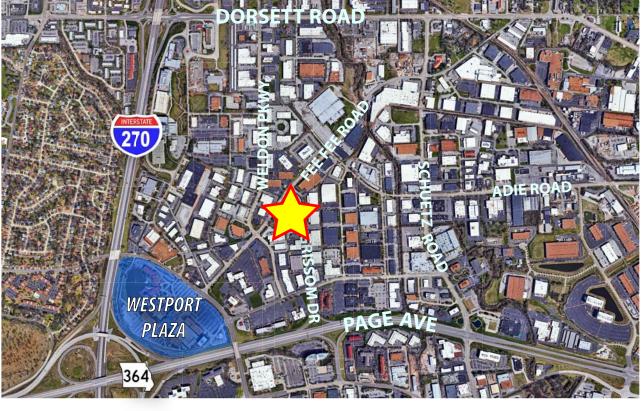

- 12' clear warehouse ceiling height
- Located at the corner of Fee Fee Road and Grissom Drive
- Easy access to I-270 via Page Ave
- Within close proximity to Westport Plaza offering a variety of dining, entertainment and lodging venues