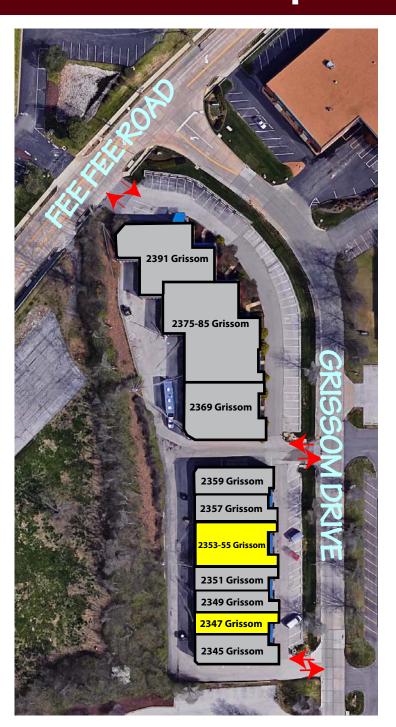

#### **Grissom Fee Fee**

2345-2391 Grissom Drive St. Louis, MO 63146

### 2,150 - 4,300 SF OFFICE / WAREHOUSE SPACE AVAILABLE FOR LEASE

- 2,150 SF Available
- 2347 Grissom Drive
- 40% office finish
- Grade level drive-in
- LEASE RATE: \$5.75 PSF NNN
- 4,300 SF Available
- 2353-2355 Grissom Drive
- 25% office finish
- Grade level drive-ins
- LEASE RATE: \$5.75 PSF NNN

- 12' clear warehouse ceiling height
- Located at the corner of Fee Fee Road and Grissom Drive
- Easy access to I-270 via Page Ave
- Within close proximity to Westport Plaza offering a variety of dining, entertainment and lodging venues