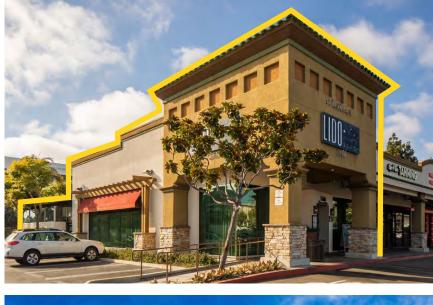

# MANHATTAN MARKETPLACE RARE RESTAURANT OPPORTUNITY FOR LEASE

1550 ROSECRANS AVENUE, UNIT G | MANHATTAN BEACH, CA 90266

### **AVAILABLE**: 3,335 SF + 760 SF EXCLUSIVE PATIO AVAILABLE 6/1/2021

Join Bristol Farms, CVS, Planet Beauty, Jamba Juice, Coffee Bean, Sprint, Yogurtland, and more!

Located in the affluent city of Manhattan Beach with an average HH income of \$186,693 and a daytime population of 24,550 in a one mile radius

Exclusive weather proofed patio perfect for private parties

Across from Continental Park which has over 10,000 employees

Adjacent to Manhattan Country Club and MBS Media Campus where the sequel to Avatar is being filmed