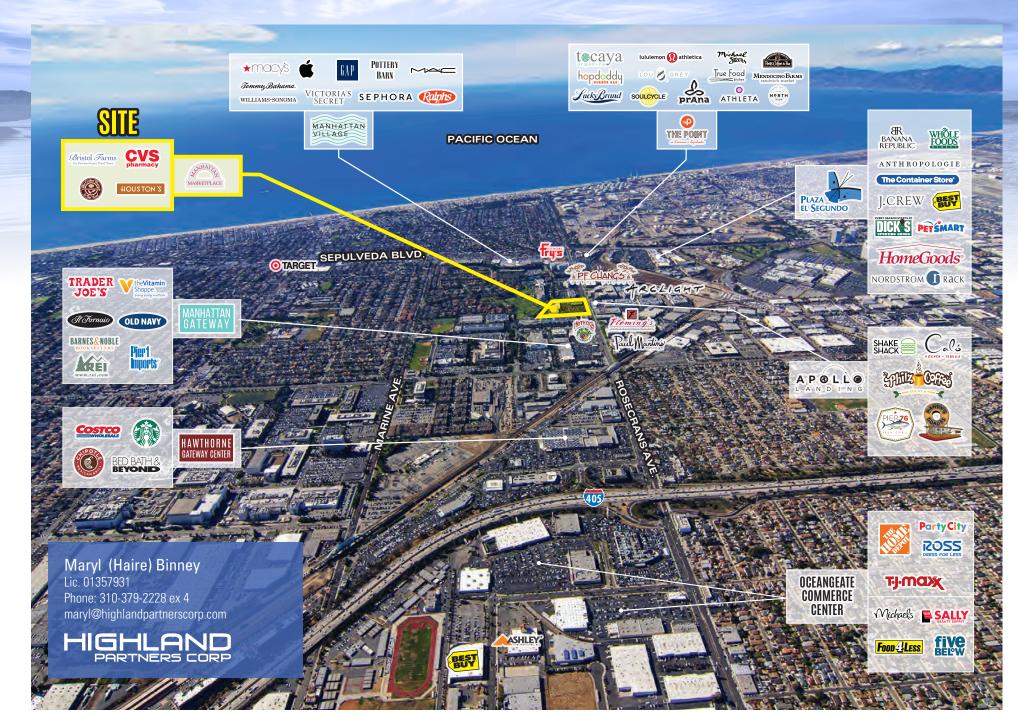

# MANHATTAN MARKETPLACE RARE RESTAURANT OPPORTUNITY FOR LEASE

1550 ROSECRANS AVENUE, UNIT G | MANHATTAN BEACH, CA 90266

### **AVAILABLE**: 3,335 SF + 760 SF EXCLUSIVE PATIO AVAILABLE 6/1/2021

Join Bristol Farms, CVS, Planet Beauty, Jamba Juice, Coffee Bean, Sprint, Yogurtland, and more!

Located in the affluent city of Manhattan Beach with an average HH income of \$186,693 and a daytime population of 24,550 in a one mile radius

Exclusive weather proofed patio perfect for private parties

Across from Continental Park which has over 10,000 employees

Adjacent to Manhattan Country Club and MBS Media Campus where the sequel to Avatar is being filmed

## MANHATTAN MARKETPLACE- BRISTOL FARMS ANCHORED CENTER RARE RESTAURANT OPPORTUNITY FOR LEASE

1590 ROSECRANS AVENUE | MANHATTAN BEACH, CA 90266

| 7 | El | V. | 1 | 1 | T | R  | n | S | T | F      | R |
|---|----|----|---|---|---|----|---|---|---|--------|---|
|   | LI | V/ | 7 | V | 1 | 11 | U | U | 1 | $_{L}$ |   |