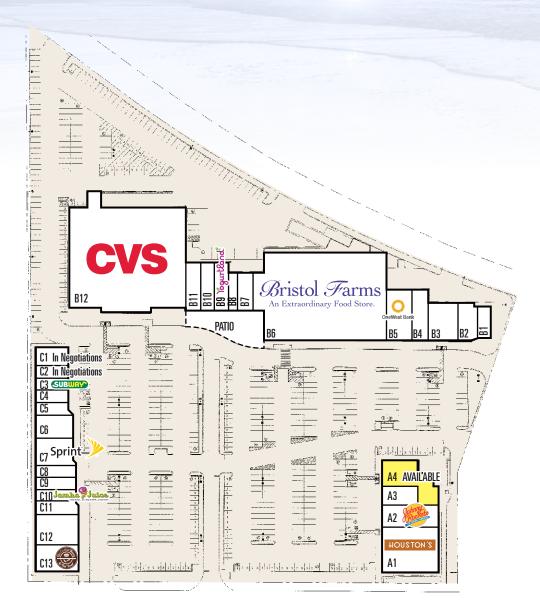

## MANHATTAN MARKETPLACE- BRISTOL FARMS ANCHORED CENTER RARE RESTAURANT OPPORTUNITY FOR LEASE

1590 ROSECRANS AVENUE | MANHATTAN BEACH, CA 90266

| 7 | El | V. | 1 | 1 | T | R  | n | S | T | F      | R |
|---|----|----|---|---|---|----|---|---|---|--------|---|
|   | LI | V/ | 7 | V | 1 | 11 | U | U | 1 | $_{L}$ |   |

| A1-Houstons Restaurant       |
|------------------------------|
| A2-Johnny Rockets Restaurant |
| A3-Cop a Tan                 |
| AALAVAILABILE                |
| B1-Weight Watchers           |
| B2-Floyd's 99                |
| B3-Helen's Cycle             |
| B4-Nail Salon                |
| B5-One West Bank             |
| B6-Bristol Farms             |
| B7-Union Pizza               |
| B8-Hummus Restaurant         |
| B9-Yogurtland                |
|                              |

| B12-CVS Drugs                |
|------------------------------|
| C1-In Negotiations           |
| C2-In Negotiations           |
| C3-Subway                    |
| C4-Aim Mail Center           |
| C5-Pachanga Grill Restaurant |
| C6-Planet Beauty Supply      |
| C7-Sprint PCS                |
| C8-European Wax              |
| C9-Dentist                   |
| C10-Jamba Juice              |
| C11-GNC                      |
| C12-Massage Envy             |
| C13-Coffee Bean              |

### Demographics: (2018 Est.)

B10-The Rice Restaurant B11-Nothing Bundt Cake

|                    |             | 1 Mile    | 2 Miles   | 3 Miles   | 5 Miles   |
|--------------------|-------------|-----------|-----------|-----------|-----------|
| Population         | <b>††</b> † | 10,986    | 90,204    | 234,895   | 526,866   |
| Average HH Income  | <b>4</b> \$ | \$186,693 | \$170,010 | \$133,796 | \$113,511 |
| Daytime Population | ŸŸ          | 24,550    | 69,787    | 110,785   | 285,257   |