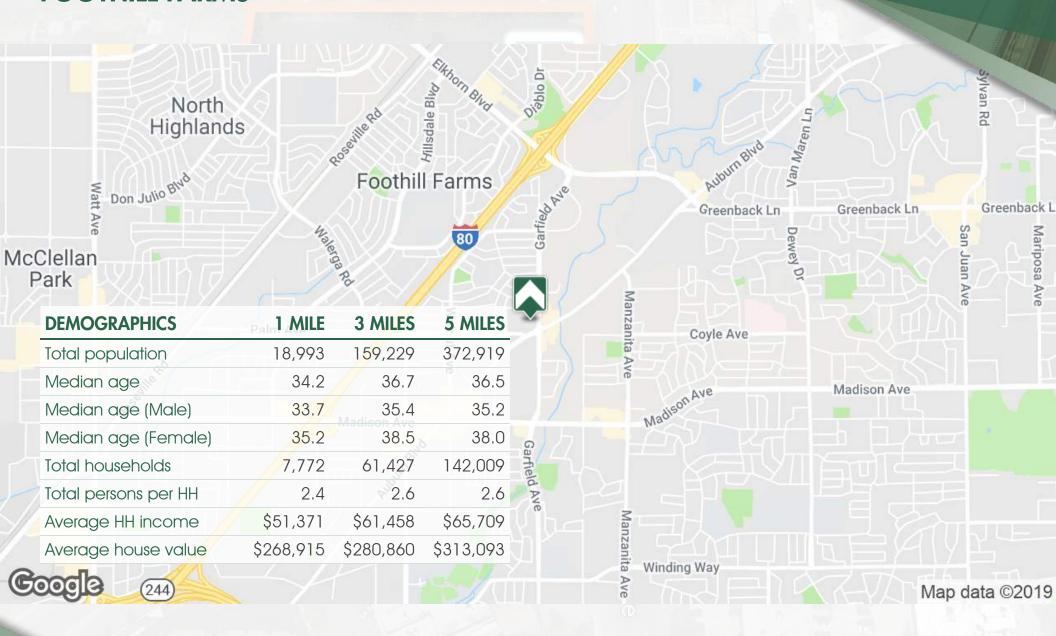

|
| Zoning:          | LC               |

### **LOCATION OVERVIEW**

This 65,000-square-foot neighborhood center is located on the corner of Auburn Boulevard & Garfield Avenue. Anchored by Goodwill Store, this center provides high visibility to Auburn Boulevard and Garfield Avenue. Also within close proximity to Madison Avenue with easy access to Interstate 80.

### **PROPERTY HIGHLIGHTS**

- Excellent street visibility & exposure
- Dense population
- Easy Ingress / Egress
- Located at a four-way signalized intersection
- TI allowance Negotiable
- Lease Rate: Negotiable with Lease Terms and Conditions

## **SITE PLAN**

5445 - 5455 Auburn Blvd Sacramento, CA





## **RETAILER MAP**

5445 - 5455 Auburn Blvd Sacramento, CA



## **LOCATION MAP**

5445 - 5455 Auburn Blvd Sacramento, CA