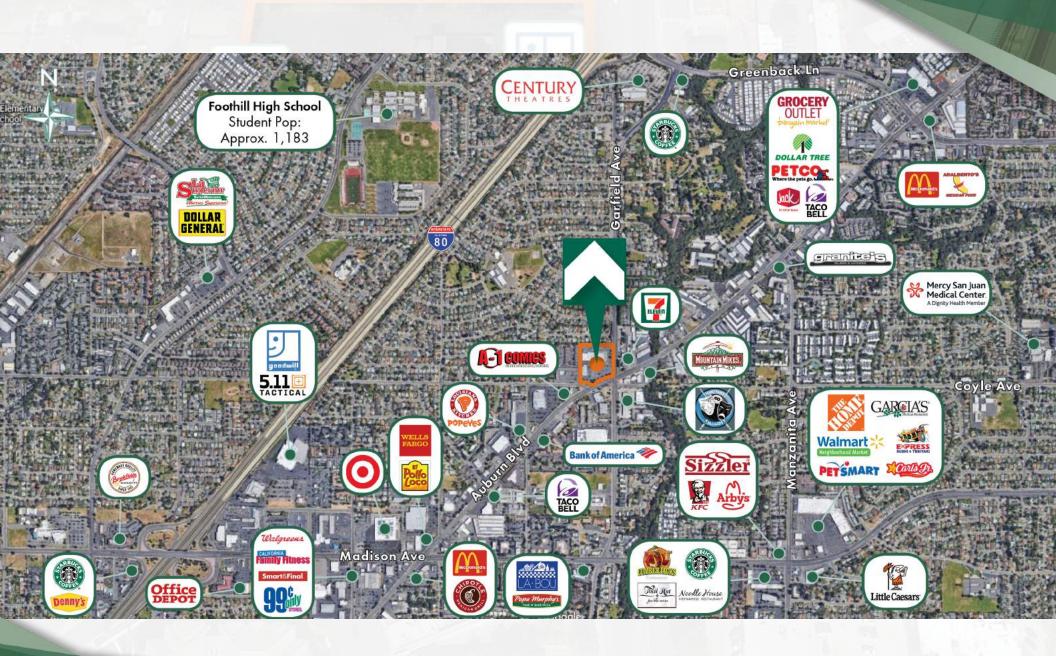

## **RETAILER MAP**

5445 - 5455 Auburn Blvd Sacramento, CA

### **LOCATION OVERVIEW**

This 65,000-square-foot neighborhood center is located on the corner of Auburn Boulevard & Garfield Avenue. Anchored by Goodwill Store, this center provides high visibility to Auburn Boulevard and Garfield Avenue. Also within close proximity to Madison Avenue with easy access to Interstate 80.