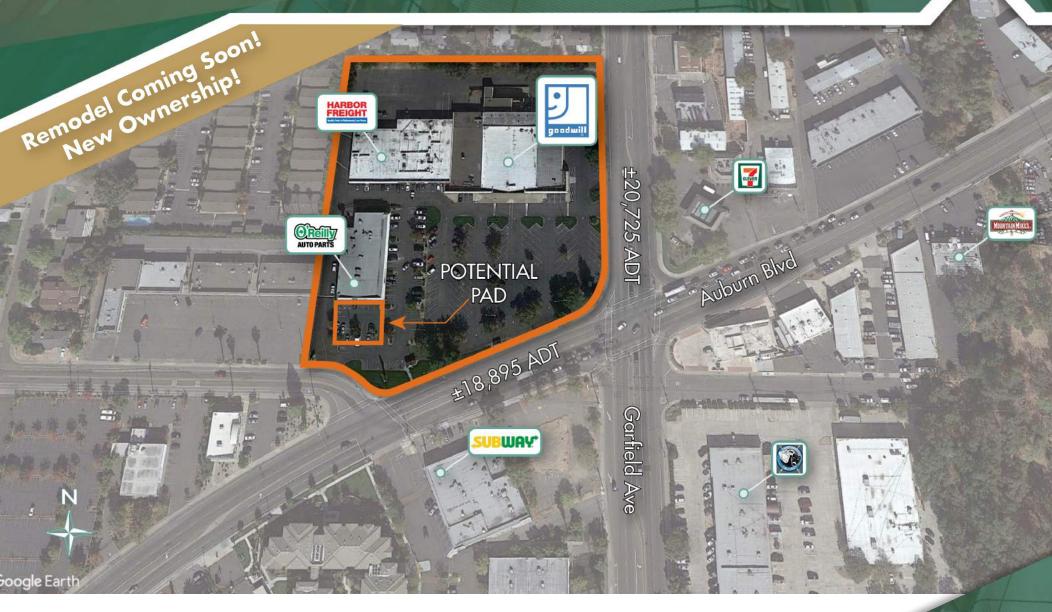

## **RETAILER MAP**

5445 - 5455 Auburn Blvd Sacramento, CA

### **LOCATION OVERVIEW**

This 65,000-square-foot neighborhood center is located on the corner of Auburn Boulevard & Garfield Avenue. Anchored by Goodwill Store, this center provides high visibility to Auburn Boulevard and Garfield Avenue. Also within close proximity to Madison Avenue with easy access to Interstate 80.

### **PROPERTY HIGHLIGHTS**

- Excellent street visibility & exposure
- Dense population
- Easy Ingress / Egress
- Located at a four-way signalized intersection
- TI allowance Negotiable
- Lease Rate: Negotiable with Lease Terms and Conditions