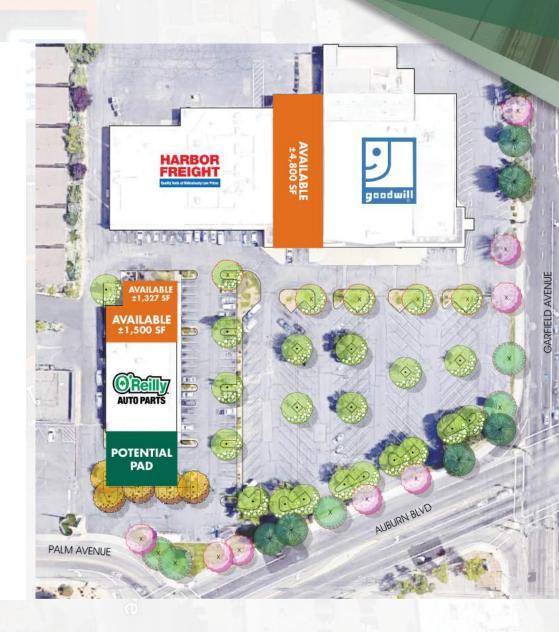

## **SITE PLAN**

5445 - 5455 Auburn Blvd Sacramento, CA

## **EXECUTIVE SUMMARY**

5445 - 5455 Auburn Blvd Sacramento, CA

| OFFERING SUMMARY |                  |
|------------------|------------------|
| Lease Rate:      | Negotiable       |
| Available SF:    | 1,327 - 4,800 SF |
| Year Built:      | 1959             |
| Zoning:          | LC               |