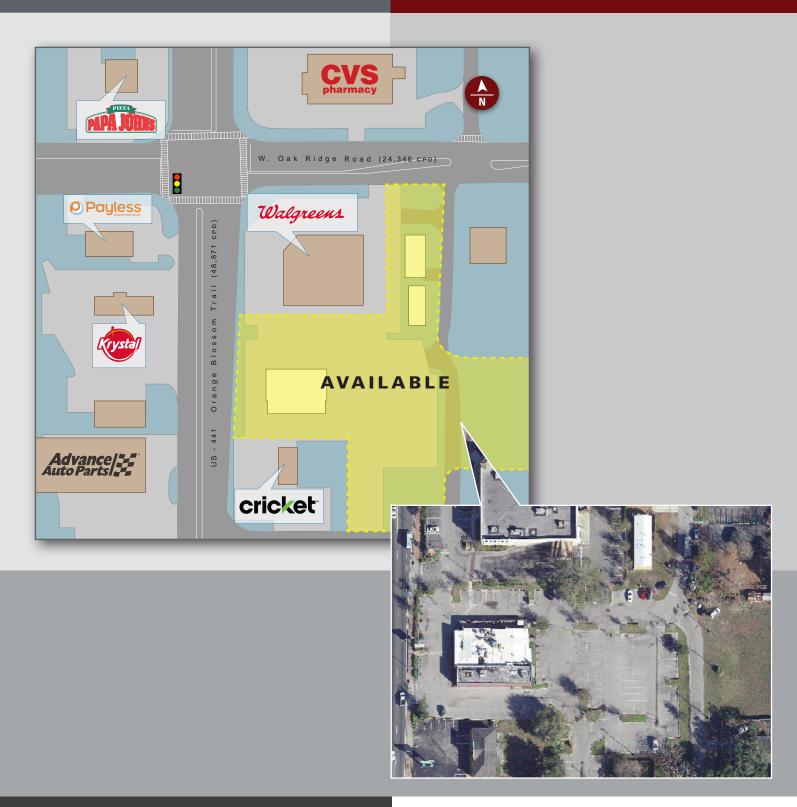

### PROPERTY HIGHLIGHTS

- Possible Redevelopment Opportunity
- Highly visible restaurant and excess land
- Building/Restaurant: 6,917 + RSF
- Land: 3.79 Acres
- Zoned: C-1
- Approximately 151 feet of frontage on Orange Blossom Trail
- Multiple points of ingres/egress on OBT & W.
   Oak Ridge Rd.
- At traffic lighted intersection next to Walgreens
   & CVS not far from Walmart Plaza.
- Within minutes of the Florida Mall, the Florida Turnpike and the 528
- Combined Traffic Count (2018): 73,871 CPD