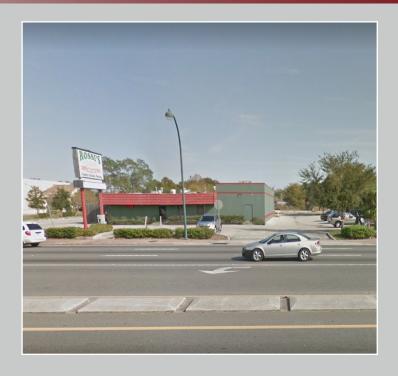

# 5919 S. Orange Blossom Trail 5919 South Orange Blossom Trail

5919 South Orange Blossom Trail Orlando, FL 32809 Lat 28.472, Long -81.397

### PROPERTY HIGHLIGHTS

- Possible Redevelopment Opportunity
- Highly visible restaurant and excess land
- Building/Restaurant: 6,917 + RSF
- Land: 3.79 Acres
- Zoned: C-1
- Approximately 151 feet of frontage on Orange Blossom Trail
- Multiple points of ingres/egress on OBT & W.
   Oak Ridge Rd.
- At traffic lighted intersection next to Walgreens
   & CVS not far from Walmart Plaza.
- Within minutes of the Florida Mall, the Florida Turnpike and the 528
- Combined Traffic Count (2018): 73,871 CPD