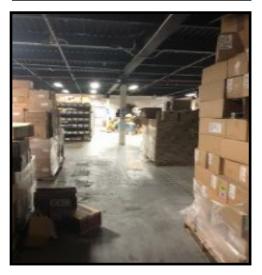

## PROPERTY HIGHLIGHTS

- 17,712 +/- sq. ft. Available
- Ample Office Space
- 11' Ceilings
- 1 Tailboard Door
- Abundant Parking
- Taxes: approx. \$2.92 per sq. ft.
- CAM: approx. \$1.25 per sq. ft.