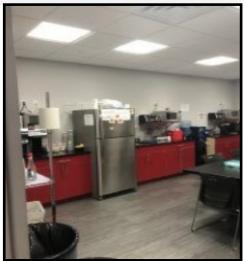

## PROPERTY HIGHLIGHTS

- 17,712 +/- sq. ft. Available
- Ample Office Space
- 11' Ceilings
- 1 Tailboard Door
- Abundant Parking
- Taxes: approx. \$2.92 per sq. ft.
- CAM: approx. \$1.25 per sq. ft.