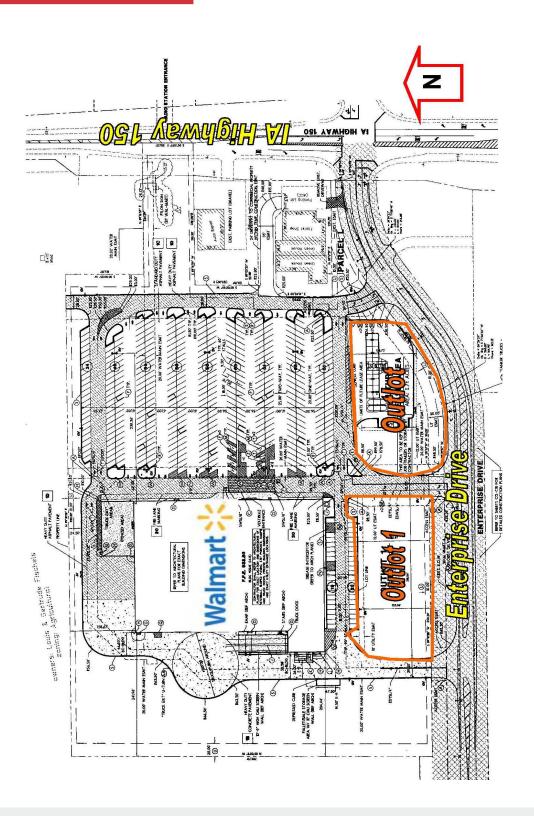

## 302 Enterprise Drive Independence, Iowa

- Lot 1 | 1.02± Acres
- Lot 2 | 1.04± Acres
- C-2 General & Hwy Service Commercial District
- Retail, restaurant with drive thru, office, service & professional services
- County seat of Buchanan County, great access
  & very reasonably priced

4400 College Blvd Suite 170 Overland Park, Kansas 66211 +1 913 362 1000 nai-heartland.com 302 Enterprise Dr | Independence, IA Site Plan

4400 College Boulevard Suite 170 Overland Park, Kansas 66211 +1 913 362 1000