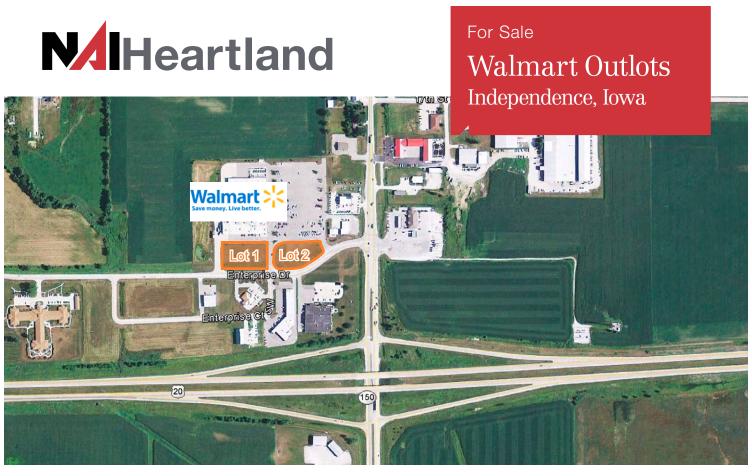

## 302 Enterprise Drive Independence, Iowa

- Lot 1 | 1.02± Acres
- Lot 2 | 1.04± Acres
- C-2 General & Hwy Service Commercial District
- Retail, restaurant with drive thru, office, service & professional services
- County seat of Buchanan County, great access
  & very reasonably priced

| Demographics        | City     | County   |
|---------------------|----------|----------|
| Est. Population:    | 6,006    | 21,174   |
| Est. Median Income: | \$36,554 | \$46,299 |

For more information: