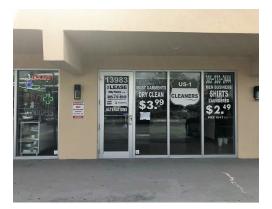

## FOR LEASE

**eworldof** 

moer

Steel Barlo

- 1,200 SQ. FT
- LEASE RATE: \$38.00/sf
- LEASE TYPE: NNN (\$8/

## FEATURES

• US-1 EXPOSURE

ERG

• SIGNAGE