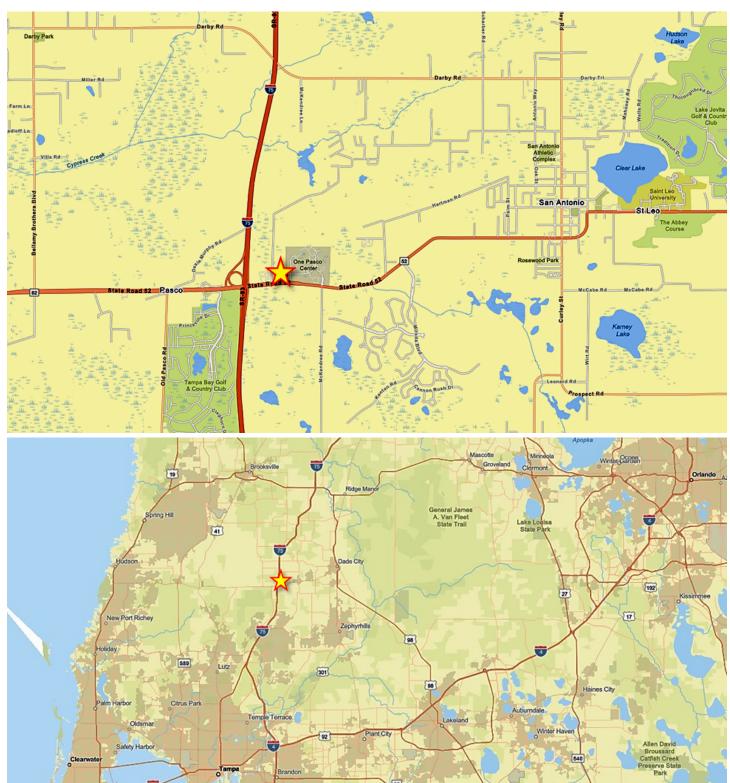

Newly Constructed Professional Office Building 30115 State Road 52, San Antonio, FL 33576

The property is located just 1/3 mile east of I-75 on State Road 52, 4.3 miles west of Saint Leo University, minutes to the communities of Dade City, Zephyrhills and Wesley Chapel, and within highly desirable commuting time from many residential developments.