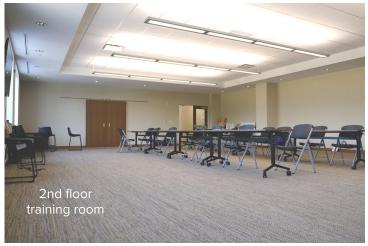

The 2nd floor, 14,333 RSF, is built out as general office. The floor plan features a break room, men's and women's restrooms, a large training room, 3 conference rooms, storage, tech and mail rooms, reception and waiting areas, numerous private offices and a number of open office areas ideal for support and assistant staff.