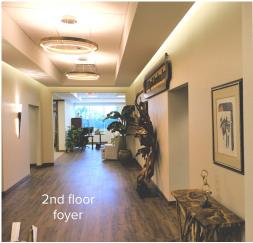

The 2nd floor, 14,333 RSF, is built out as general office. The floor plan features a break room, men's and women's restrooms, a large training room, 3 conference rooms, storage, tech and mail rooms, reception and waiting areas, numerous private offices and a number of open office areas ideal for support and assistant staff.