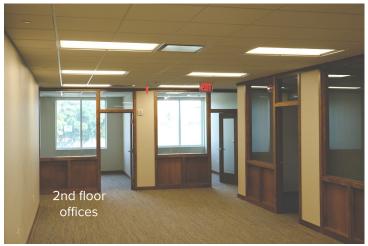

The 2nd floor, 14,333 RSF, is built out as general office. The floor plan features a break room, men's and women's restrooms, a large training room, 3 conference rooms, storage, tech and mail rooms, reception and waiting areas, numerous private offices and a number of open office areas ideal for support and assistant staff.