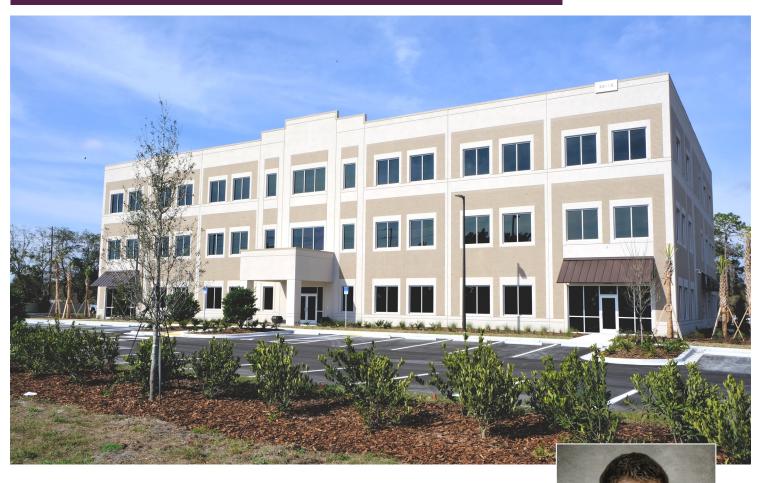

Newly Constructed Professional Office Building 30115 State Road 52, San Antonio, FL 33576

Newly Constructed Professional Office Building 30115 State Road 52, San Antonio, FL 33576

Professional office suites available in newly constructed 3 story office building. The 1st floor, suite #115 totals 4,115 RSF of unfinished shell space with access to common area restrooms.

The 2nd floor, 14,333 RSF, is built out as general office. The floor plan features a break room, men's and women's restrooms, a large training room, 3 conference rooms, storage, tech and mail rooms, reception and waiting areas, numerous private offices and a number of open office areas ideal for support and assistant staff.