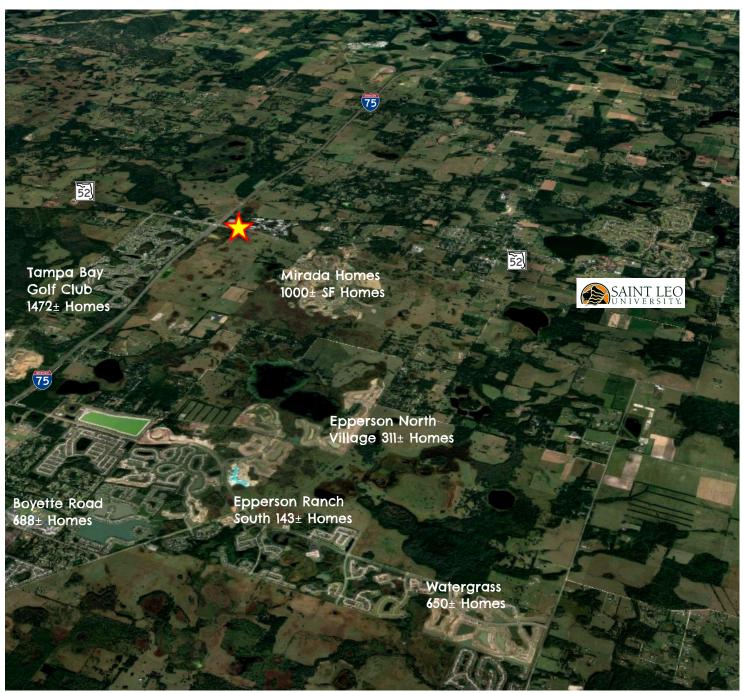

Newly Constructed Professional Office Building 30115 State Road 52, San Antonio, FL 33576

The property is located just 1/3 mile east of I-75 on State Road 52, 4.3 miles west of Saint Leo University, minutes to the communities of Dade City, Zephyrhills and Wesley Chapel, and within highly desirable commuting time from many residential developments.