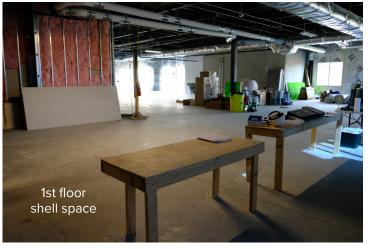

Newly Constructed Professional Office Building 30115 State Road 52, San Antonio, FL 33576

Professional office suites available in newly constructed 3 story office building. The 1st floor, suite #115 totals 4,115 RSF of unfinished shell space with access to common area restrooms.