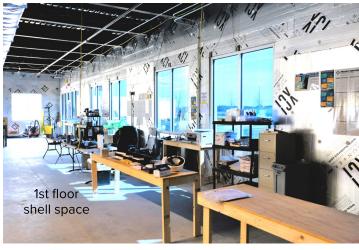

Newly Constructed Professional Office Building 30115 State Road 52, San Antonio, FL 33576

Professional office suites available in newly constructed 3 story office building. The 1st floor, suite #115 totals 4,115 RSF of unfinished shell space with access to common area restrooms.