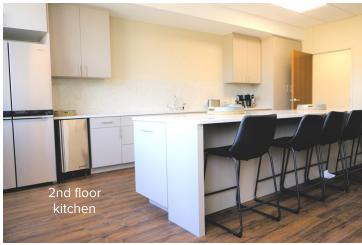

The 2nd floor, 14,333 RSF, is built out as general office. The floor plan features a break room, men's and women's restrooms, a large training room, 3 conference rooms, storage, tech and mail rooms, reception and waiting areas, numerous private offices and a number of open office areas ideal for support and assistant staff.