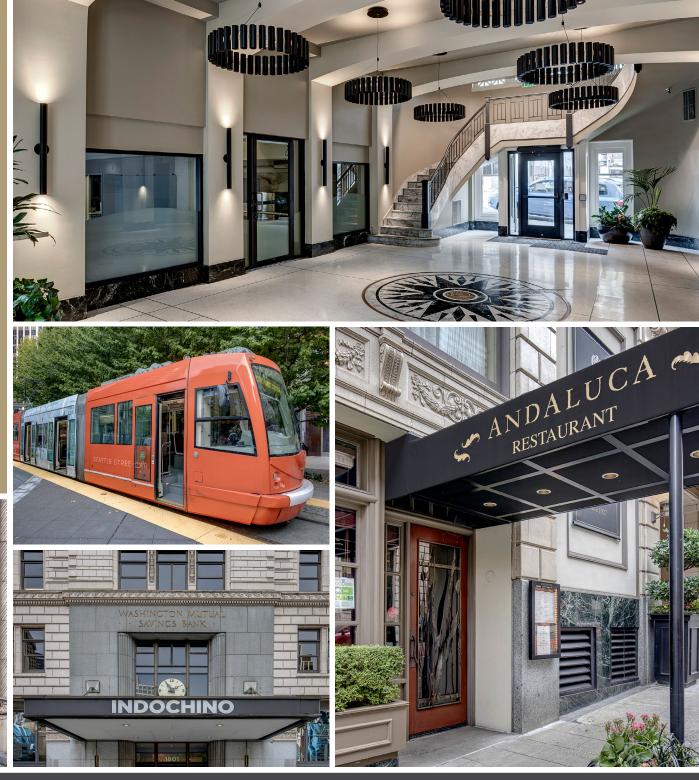

## BUILDING HIGHLIGHTS

- Registered National Historic Landmark building with a unique structure and high ceilings
- Excellent access to I-5 and public transportation. Directly across the street from Westlake Station and SLU Streetcar
- Street-level retailers include the Seattle Mariners Store, Indochino, and Alexandra's Designer Consignment