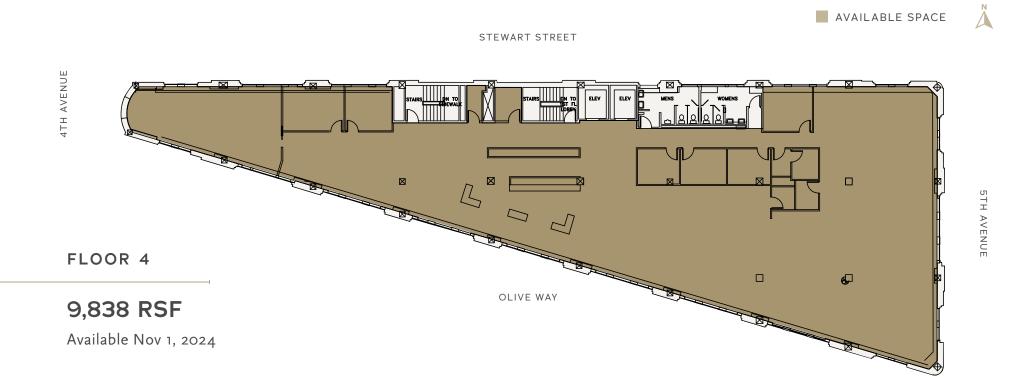

### AVAILABILITIES

| FLOOR | RSF        | AVAILABILITY | SPACE NOTES                                                                     |
|-------|------------|--------------|---------------------------------------------------------------------------------|
| 1     | 2,482 RSF  | Now          | Two private offices, conference room, and open work space                       |
| 2     | 6,817 RSF  | Now          | Four to five private offices, two conference rooms, kitchen, and open workspace |
| 4     | 9,838 RSF  | Nov 1, 2024  | Conference rooms, kitchen, and open workspace                                   |
| 5     | 14,816 RSF | Nov 1, 2024  | Includes a mezzanine level                                                      |

### FLOOR 4 PLAN