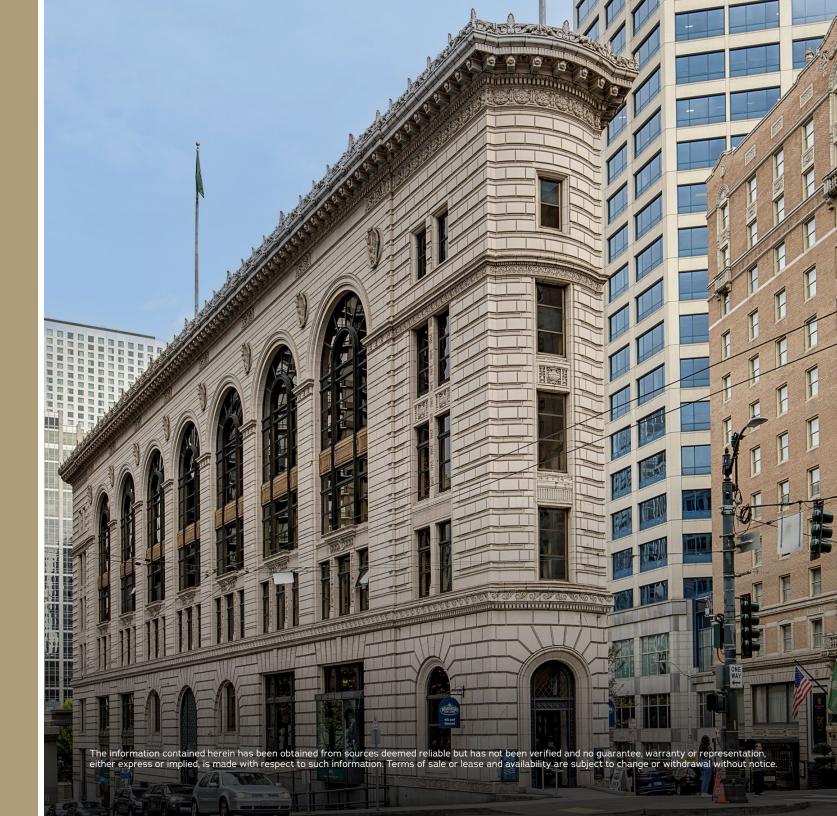

# TIMES SQUARE BUILDING

414 OLIVE WAY, SEATTLE, WA 98101

NEWMARK

0

The Vance Corporation

## BUILDING HIGHLIGHTS

- Registered National Historic Landmark building with a unique structure and high ceilings
- Excellent access to I-5 and public transportation. Directly across the street from Westlake Station and SLU Streetcar
- Street-level retailers include the Seattle Mariners Store, Indochino, and Alexandra's Designer Consignment