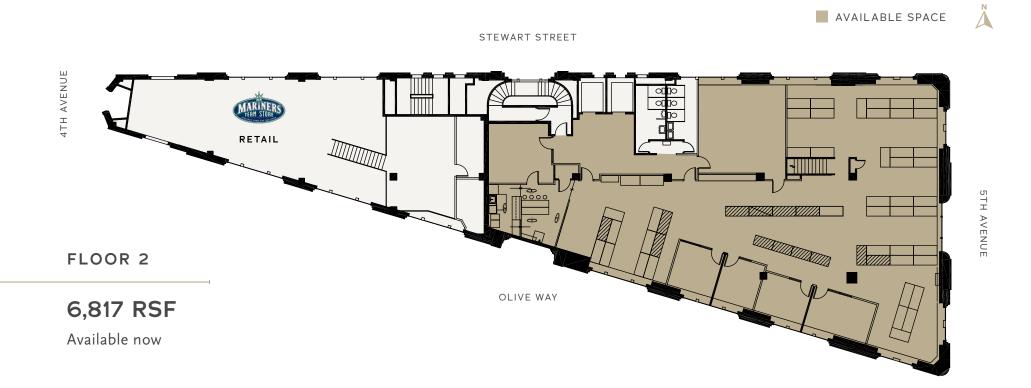

### AVAILABILITIES

| FLOOR | RSF        | AVAILABILITY | SPACE NOTES                                                                     |
|-------|------------|--------------|---------------------------------------------------------------------------------|
| 1     | 2,482 RSF  | Now          | Two private offices, conference room, and open work space                       |
| 2     | 6,817 RSF  | Now          | Four to five private offices, two conference rooms, kitchen, and open workspace |
| 4     | 9,838 RSF  | Nov 1, 2024  | Conference rooms, kitchen, and open workspace                                   |
| 5     | 14,816 RSF | Nov 1, 2024  | Includes a mezzanine level                                                      |

## FLOOR 2 PLAN