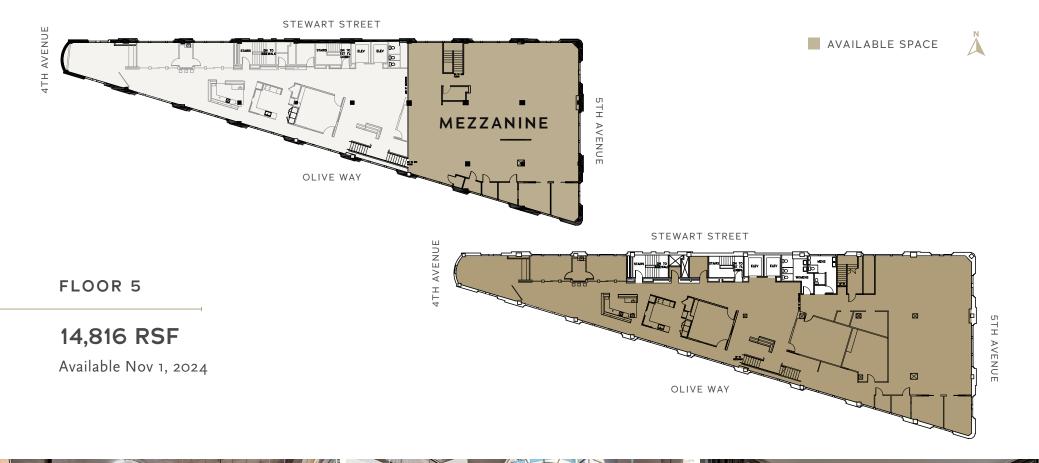

### AVAILABILITIES

| FLOOR | RSF        | AVAILABILITY | SPACE NOTES                                                                     |
|-------|------------|--------------|---------------------------------------------------------------------------------|
| 1     | 2,482 RSF  | Now          | Two private offices, conference room, and open work space                       |
| 2     | 6,817 RSF  | Now          | Four to five private offices, two conference rooms, kitchen, and open workspace |
| 4     | 9,838 RSF  | Nov 1, 2024  | Conference rooms, kitchen, and open workspace                                   |
| 5     | 14,816 RSF | Nov 1, 2024  | Includes a mezzanine level                                                      |

### FLOOR 5 PLAN