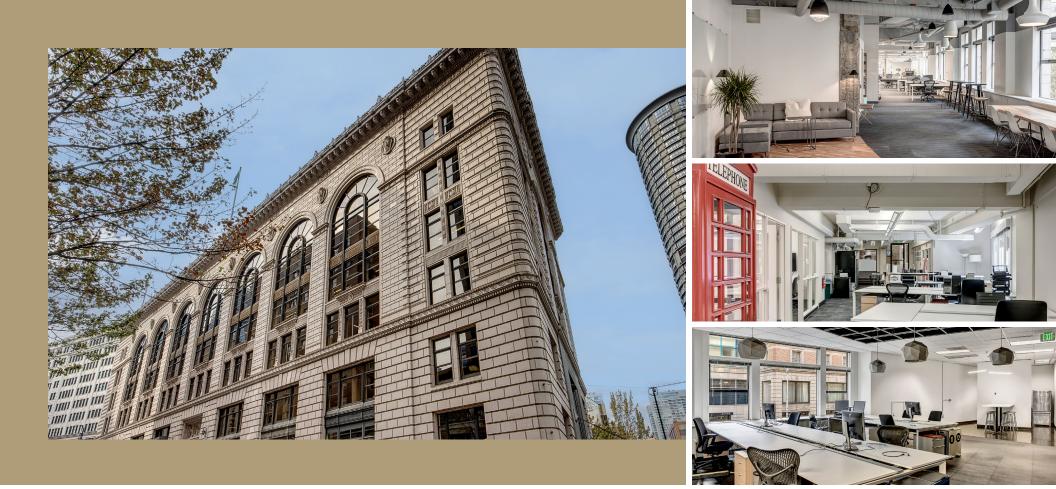

## BUILDING HIGHLIGHTS

- Registered National Historic Landmark building with a unique structure and high ceilings
- Excellent access to I-5 and public transportation. Directly across the street from Westlake Station and SLU Streetcar
- Street-level retailers include the Seattle Mariners Store, Indochino, and Alexandra's Designer Consignment