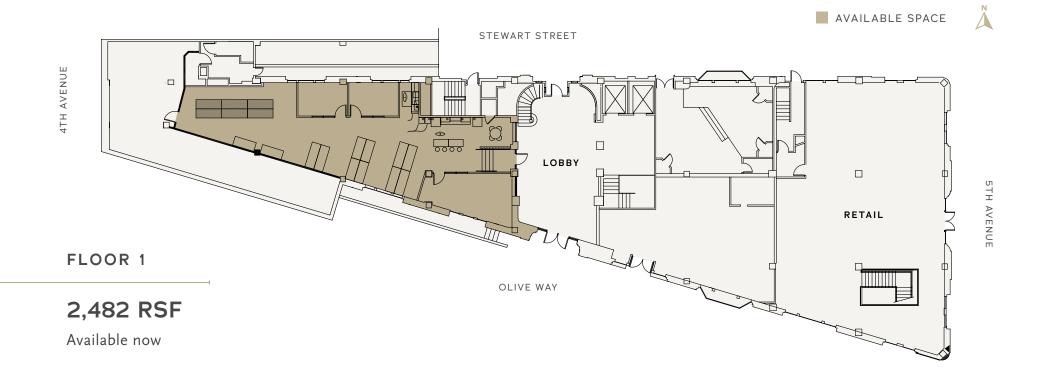

### AVAILABILITIES

| FLOOR | RSF        | AVAILABILITY | SPACE NOTES                                                                     |
|-------|------------|--------------|---------------------------------------------------------------------------------|
| 1     | 2,482 RSF  | Now          | Two private offices, conference room, and open work space                       |
| 2     | 6,817 RSF  | Now          | Four to five private offices, two conference rooms, kitchen, and open workspace |
| 4     | 9,838 RSF  | Nov 1, 2024  | Conference rooms, kitchen, and open workspace                                   |
| 5     | 14,816 RSF | Nov 1, 2024  | Includes a mezzanine level                                                      |

## FLOOR 1 PLAN