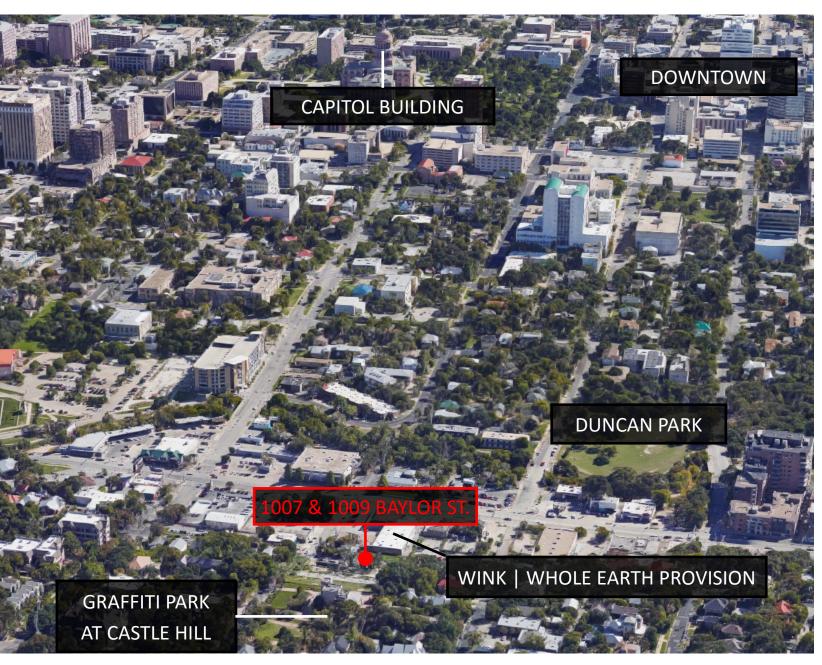

#### **LOCATION MAP**

**LOCATION:** One block west of Lamar between

10th and 11th Street (above Whole Earth Provision) close to the Capitol, Courthouse, CBD, the funky graffiti park and Lamar retail and entertainment areas.

# **Capitol View Lots for Sale between The Castle and South Lamar in Old West Austin, Texas**

Graffiti Park at Castle Hill is directly across the street from the site and a favorite tourist attraction.