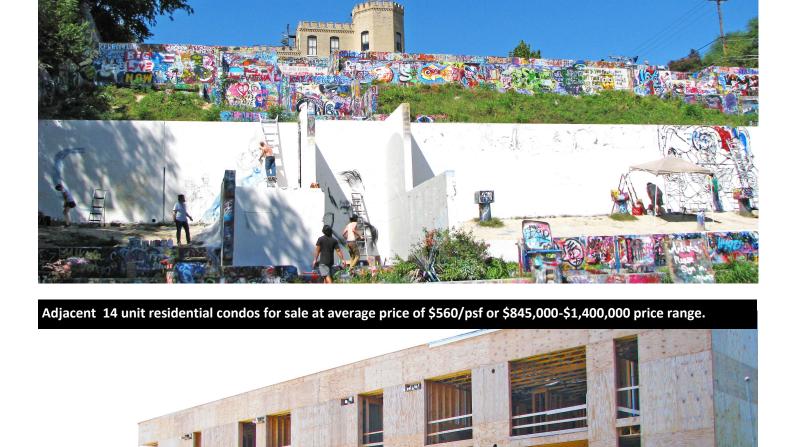

# **Capitol View Lots for Sale between The Castle and South Lamar in Old West Austin, Texas**

Graffiti Park at Castle Hill is directly across the street from the site and a favorite tourist attraction.