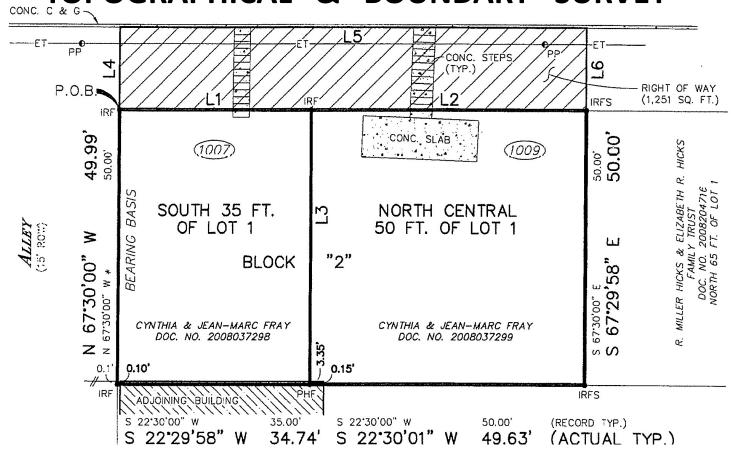

### TOPOGRAPHICAL & BOUNDARY SURVEY

SIZE: 4,219 SF Total land both lots

> Previous approved site plan contained 2,940 SF footplate per floor or 5,880 SF gross floor (2) area, excluding garage and 2,940 SF rooftop patio.

**ZONING:** CS-MU-CO-NP