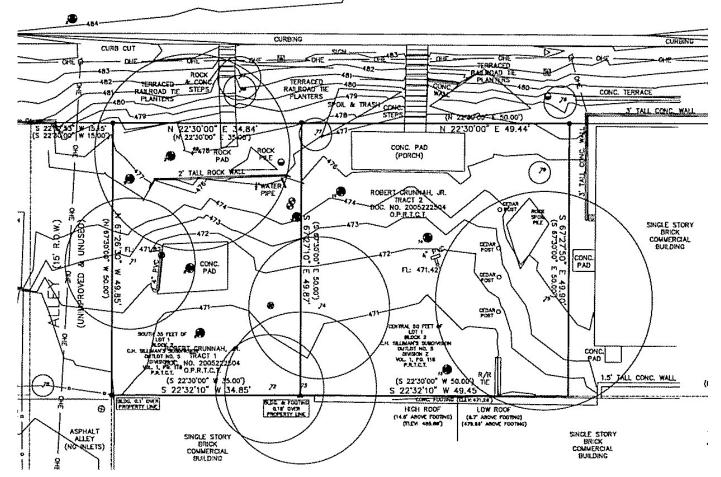

SIZE: 4,219 SF Total land both lots

> Previous approved site plan contained 2,940 SF footplate per floor or 5,880 SF gross floor (2) area, excluding garage and 2,940 SF rooftop patio.

**ZONING:** CS-MU-CO-NP

Commercial Services-Mixed Use-Conditional

Overlay-Neighborhood Plan

**HEIGHT:** Maximum height allowed above of 516' above mean sea level. Site ranges from 463'

at street level to 471' at the rear lot line. Excavation and natural topo drop allow for under street garage and 2-3 floors above.

Latest FEMA floodplain maps indicate a portion of the property is within 100 and 500 year floodplains therefore parking garage and driveways may go in that area and the Livable space built above it just as 1010 W