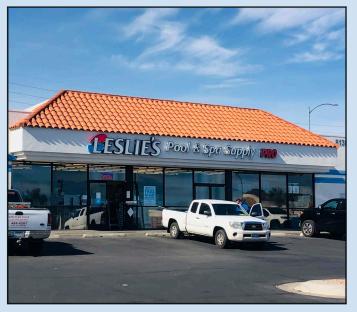

### Windmill Valley Plaza

Windmill Valley Plaza is located on the southeast corner of Windmill Parkway and Eastern Avenue in Las Vegas, NV. It is situated just a mile away from the I-215 Beltway in two directions (to the west and to the south) and is in between the master planned communities of Green Valley and Silverado Ranch. This center is anchored by Big Lots and features other tenants such as McDonald's, Pizza Hut, Leslie's Pool Supply, State Farm Insurance and Subway.