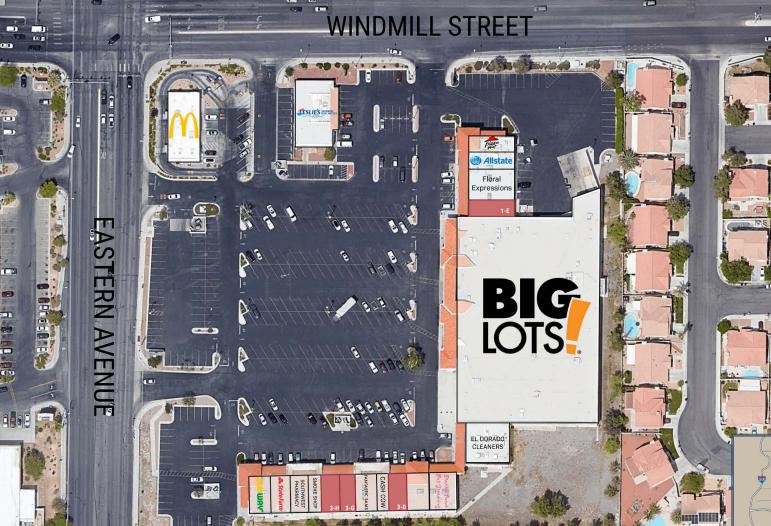

### Windmill Valley Plaza

Windmill Valley Plaza is located on the southeast corner of Windmill Parkway and Eastern Avenue in Las Vegas, NV. It is situated just a mile away from the I-215 Beltway in two directions (to the west and to the south) and is in between the master planned communities of Green Valley and Silverado Ranch. This center is anchored by Big Lots and features other tenants such as McDonald's, Pizza Hut, Leslie's Pool Supply, State Farm Insurance and Subway.

# FOR LEASE | RETAIL Windmill Valley Plaza 8140 - 8152 S. Eastern Ave., Las Vegas, NV 89123

| Suite | Square Feet | Asking Rate    |
|-------|-------------|----------------|
| 1-E   | 1,200 sf.   | \$1.25 sf./mo. |
| 3-D   | 1,200 sf.   | \$1.25 sf./mo. |
| 3-G   | 1,200 sf.   | \$1.25 sf./mo. |
| 3-H   | 1,200 sf.   | \$1.25 sf./mo. |