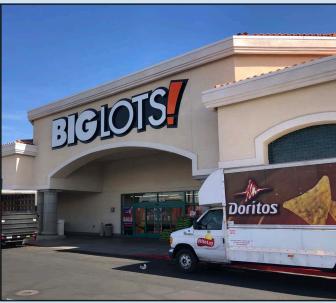

### Windmill Valley Plaza

Windmill Valley Plaza is located on the southeast corner of Windmill Parkway and Eastern Avenue in Las Vegas, NV. It is situated just a mile away from the I-215 Beltway in two directions (to the west and to the south) and is in between the master planned communities of Green Valley and Silverado Ranch. This center is anchored by Big Lots and features other tenants such as McDonald's, Pizza Hut, Leslie's Pool Supply, State Farm Insurance and Subway.