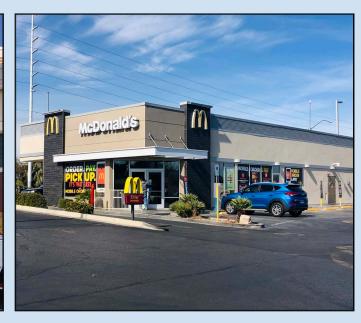

### Windmill Valley Plaza

Windmill Valley Plaza is located on the southeast corner of Windmill Parkway and Eastern Avenue in Las Vegas, NV. It is situated just a mile away from the I-215 Beltway in two directions (to the west and to the south) and is in between the master planned communities of Green Valley and Silverado Ranch. This center is anchored by Big Lots and features other tenants such as McDonald's, Pizza Hut, Leslie's Pool Supply, State Farm Insurance and Subway.