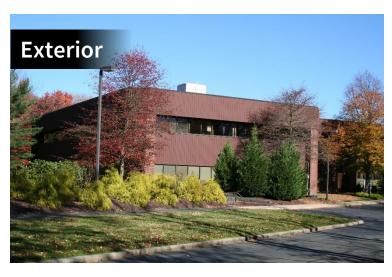

## 457 N Harrison St. | Princeton

The building, brick with cedar wood siding and trim, is located in close proximity to many key highways and sources of mass transportation.

It is in close proximity to: