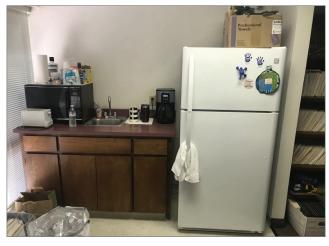

## LISTING DATA

AVAILABLE SF: 1,740± SF

Highly functional professional office condominium in the Oakwood Office Park. Approximately  $1,740\pm$  square feet improved with:

- Open floor plan with four (4) private office/exam rooms (approximately 8' x 10')
- Small reception and comfortable waiting area
- Nice employee lounge area and laundry room
- The unit is located in desirable, garden style, Oakwood Professional Center, with limited vacancy and a history of stable occupancy
- Parking is 2.76/1000sf in business park
- The unit is suitable for medical or professional users!
- Located in close proximity to Stanislaus Surgical Center and Modesto Veterans Medical Clinic