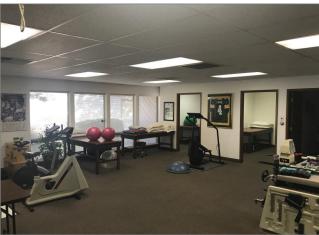

## LISTING DATA

AVAILABLE SF: 1,740± SF

Highly functional professional office condominium in the Oakwood Office Park. Approximately  $1,740\pm$  square feet improved with:

- Open floor plan with four (4) private office/exam rooms (approximately 8' x 10')
- Small reception and comfortable waiting area
- Nice employee lounge area and laundry room
- The unit is located in desirable, garden style, Oakwood Professional Center, with limited vacancy and a history of stable occupancy
- Parking is 2.76/1000sf in business park
- The unit is suitable for medical or professional users!
- Located in close proximity to Stanislaus Surgical Center and Modesto Veterans Medical Clinic