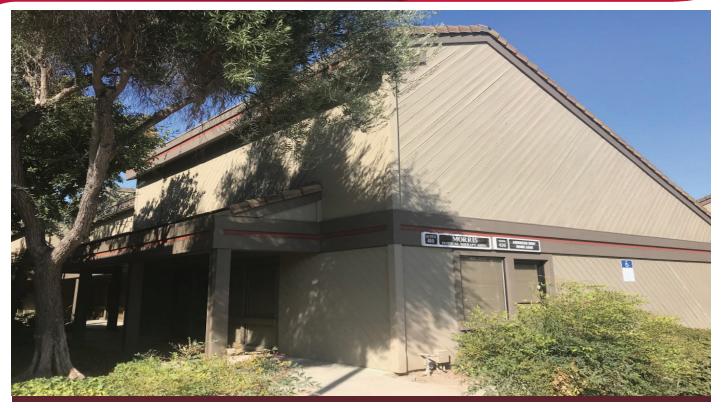

## OFFICE CONDOMINIUM FOR SALE OAKWOOD OFFICE PARK

1317 OAKDALE ROAD, SUITE 410, MODESTO, CA

## LISTING DATA

AVAILABLE SF: 1,740± SF

Highly functional professional office condominium in the Oakwood Office Park. Approximately  $1,740\pm$  square feet improved with:

- Open floor plan with four (4) private office/exam rooms (approximately 8' x 10')
- Small reception and comfortable waiting area
- Nice employee lounge area and laundry room
- The unit is located in desirable, garden style, Oakwood Professional Center, with limited vacancy and a history of stable occupancy
- Parking is 2.76/1000sf in business park
- The unit is suitable for medical or professional users!
- Located in close proximity to Stanislaus Surgical Center and Modesto Veterans Medical Clinic