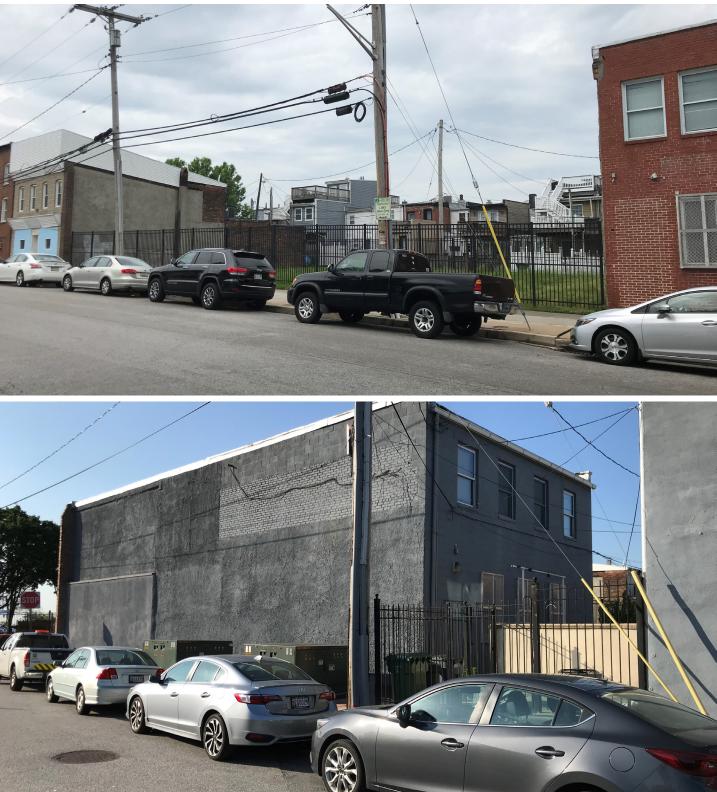

#### **BUILDING FEATURES**

- + 4,692 SF building on 0.06 AC
- + Asking Price: \$400,000
- + Built in 1956
- + Zoned R-8

### + Top Level: 30'x67'+/- with 1 restroom and 3 offices

- + Street Level: 30'x67'+/- wide open
- + Lower Level: 30'x22'+/- with 2 restrooms, and 2 additional rooms, one of which contains an above-ground fuel tank