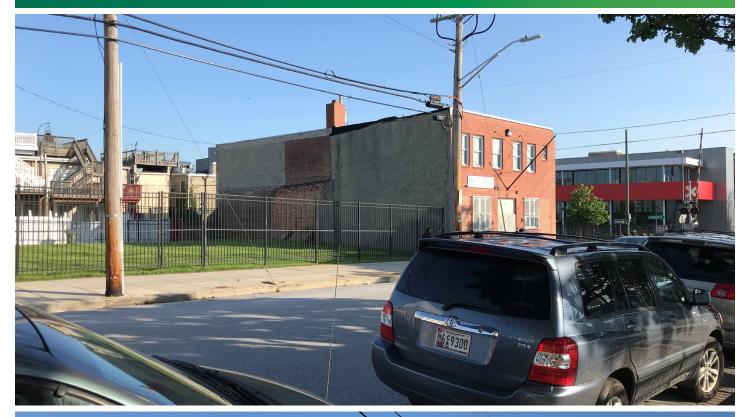

### 1104 HULL ST.

BALTIMORE, MARYLAND 21230

#### **BUILDING FEATURES**

- + 4,692 SF building on 0.06 AC
- + Asking Price: \$400,000
- + Built in 1956
- + Zoned R-8