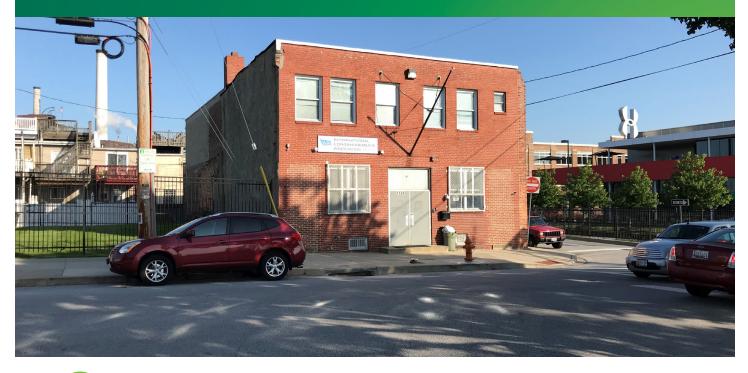

### 1104 HULL ST.

BALTIMORE, MARYLAND 21230

#### **BUILDING FEATURES**

- + 4,692 SF building on 0.06 AC
- + Asking Price: \$400,000
- + Built in 1956
- + Zoned R-8

### + Top Level: 30'x67'+/- with 1 restroom and 3 offices

- + Street Level: 30'x67'+/- wide open
- + Lower Level: 30'x22'+/- with 2 restrooms, and 2 additional rooms, one of which contains an above-ground fuel tank