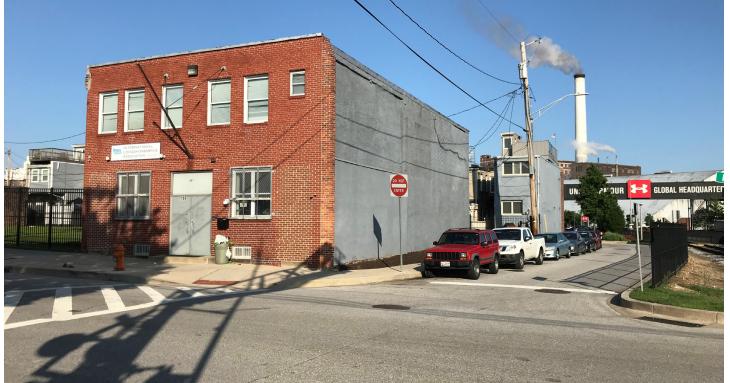

### 1104 HULL ST.

BALTIMORE, MARYLAND 21230

#### **BUILDING FEATURES**

- + 4,692 SF building on 0.06 AC
- + Asking Price: \$400,000
- + Built in 1956
- + Zoned R-8

### + Top Level: 30'x67'+/- with 1 restroom and 3 offices

- + Street Level: 30'x67'+/- wide open
- + Lower Level: 30'x22'+/- with 2 restrooms, and 2 additional rooms, one of which contains an above-ground fuel tank