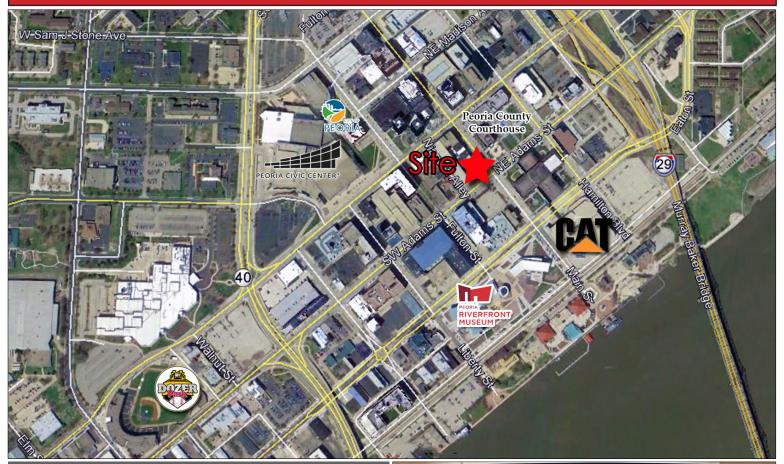

## **FORMER BANK**

101 SW Adams, 1st Floor, Peoria 5,818 SF for Sale

- 5,818 sq ft former bank space located in the heart of downtown Peoria, IL.
- Very well maintained office space located on the first floor of the Central Building.
- The entrance of the building consists of a beautiful marble-lined lobby with terrazzo floors.
- The Central Building is a 10 story high rise and is included on the National Register of Historic Places.
- Situated across from the Peoria County Courthouse, Caterpillar, and only two blocks away from Peoria's Riverfront.
- Several restaurants are within walking distance, as well as a parking deck adjacent to the building.
- Quick access to Interstate 74.
- Three year deed restriction for a bank or financial use.