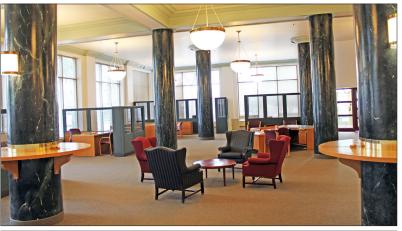

## **FORMER BANK**

101 SW Adams, 1st Floor, Peoria 5,818 SF for Sale

- 5,818 sq ft former bank space located in the heart of downtown Peoria, IL.
- Very well maintained office space located on the first floor of the Central Building.
- The entrance of the building consists of a beautiful marble-lined lobby with terrazzo floors.
- The Central Building is a 10 story high rise and is included on the National Register of Historic Places.
- Situated across from the Peoria County Courthouse, Caterpillar, and only two blocks away from Peoria's Riverfront.
- Several restaurants are within walking distance, as well as a parking deck adjacent to the building.
- Quick access to Interstate 74.
- Three year deed restriction for a bank or financial use.