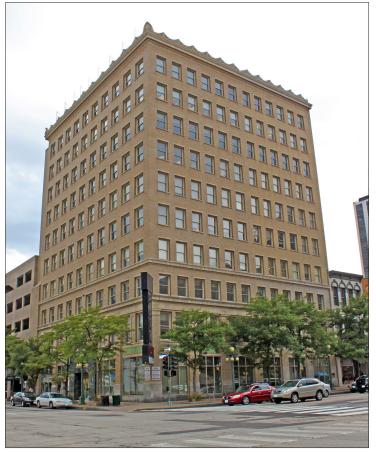

## **FORMER BANK**

101 SW Adams, 1st Floor, Peoria 5,818 SF for Sale

- 5,818 sq ft former bank space located in the heart of downtown Peoria, IL.
- Very well maintained office space located on the first floor of the Central Building.
- The entrance of the building consists of a beautiful marble-lined lobby with terrazzo floors.
- The Central Building is a 10 story high rise and is included on the National Register of Historic Places.
- Situated across from the Peoria County Courthouse, Caterpillar, and only two blocks away from Peoria's Riverfront.
- Several restaurants are within walking distance, as well as a parking deck adjacent to the building.
- Quick access to Interstate 74.
- Three year deed restriction for a bank or financial use.

## FORMER BANK

101 SW Adams, 1st Floor, Peoria 5,818 SF for Sale