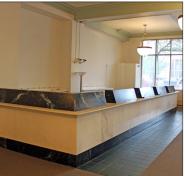

## **FORMER BANK**

101 SW Adams, 1st Floor, Peoria 5,818 SF for Sale

- 5,818 sq ft former bank space located in the heart of downtown Peoria, IL.
- Very well maintained office space located on the first floor of the Central Building.
- The entrance of the building consists of a beautiful marble-lined lobby with terrazzo floors.
- The Central Building is a 10 story high rise and is included on the National Register of Historic Places.
- Situated across from the Peoria County Courthouse, Caterpillar, and only two blocks away from Peoria's Riverfront.
- Several restaurants are within walking distance, as well as a parking deck adjacent to the building.
- Quick access to Interstate 74.
- Three year deed restriction for a bank or financial use.