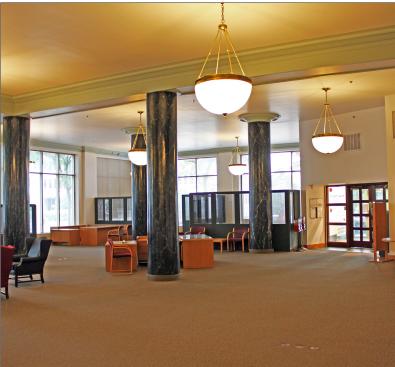

## **FORMER BANK**

101 SW Adams, 1st Floor, Peoria 5,818 SF for Sale

- 5,818 sq ft former bank space located in the heart of downtown Peoria, IL.
- Very well maintained office space located on the first floor of the Central Building.
- The entrance of the building consists of a beautiful marble-lined lobby with terrazzo floors.
- The Central Building is a 10 story high rise and is included on the National Register of Historic Places.
- Situated across from the Peoria County Courthouse, Caterpillar, and only two blocks away from Peoria's Riverfront.
- Several restaurants are within walking distance, as well as a parking deck adjacent to the building.
- Quick access to Interstate 74.
- Three year deed restriction for a bank or financial use.