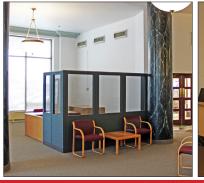

## **FORMER BANK**

101 SW Adams, 1st Floor, Peoria 5,818 SF for Sale

- 5,818 sq ft former bank space located in the heart of downtown Peoria, IL.
- Very well maintained office space located on the first floor of the Central Building.
- The entrance of the building consists of a beautiful marble-lined lobby with terrazzo floors.
- The Central Building is a 10 story high rise and is included on the National Register of Historic Places.
- Situated across from the Peoria County Courthouse, Caterpillar, and only two blocks away from Peoria's Riverfront.
- Several restaurants are within walking distance, as well as a parking deck adjacent to the building.
- Quick access to Interstate 74.
- Three year deed restriction for a bank or financial use.