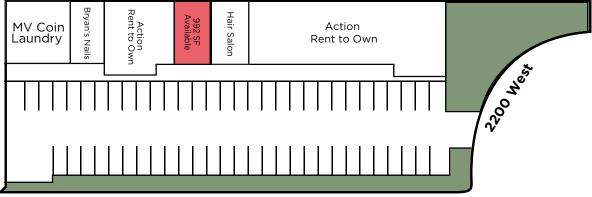

## **Property Highlights**

- Available: 992 SF
- Rent: \$18.00 PSF, NNN
- CAM: \$4.25 PSF
- Excellent location in the heart of West Valley Retail
- Excellent signage on 3500 South
- High traffic counts
- Great access of I-215