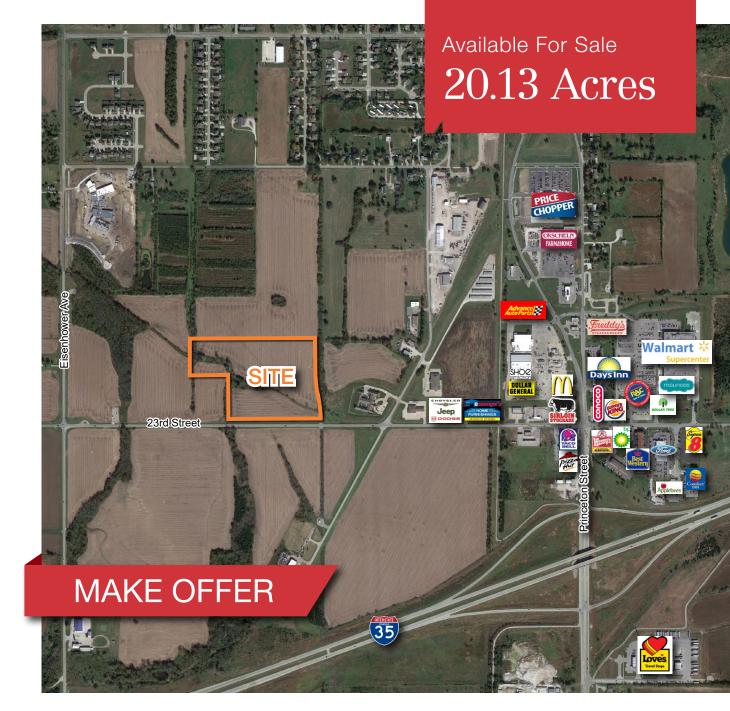

# 911 West 23rd Street

Ottawa, Kansas

#### **Property Features**

- 20.13 Acres available
- Located near the major retail intersection of Ottawa
- Easy access to I-35 Interchange
- Planned Unit Development District zoning
- Owner will consider any offer