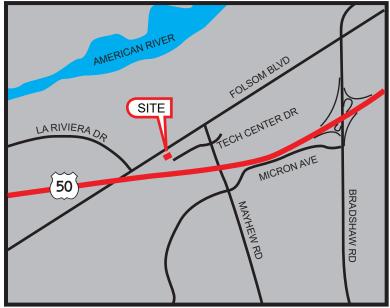

#### **FEATURES:**

- Easy access to Highway 50
  - 1 mile from Bradshaw exit via Micron Ave (1-2 minutes)
  - 1.5 miles from Watt Ave via Folsom Blvd (3-4 minutes)
- Served by Tiber Light Rail Station
- Ample Parking, 4/1,000 SF
- Fiber Available
- Showers and lockers onsite