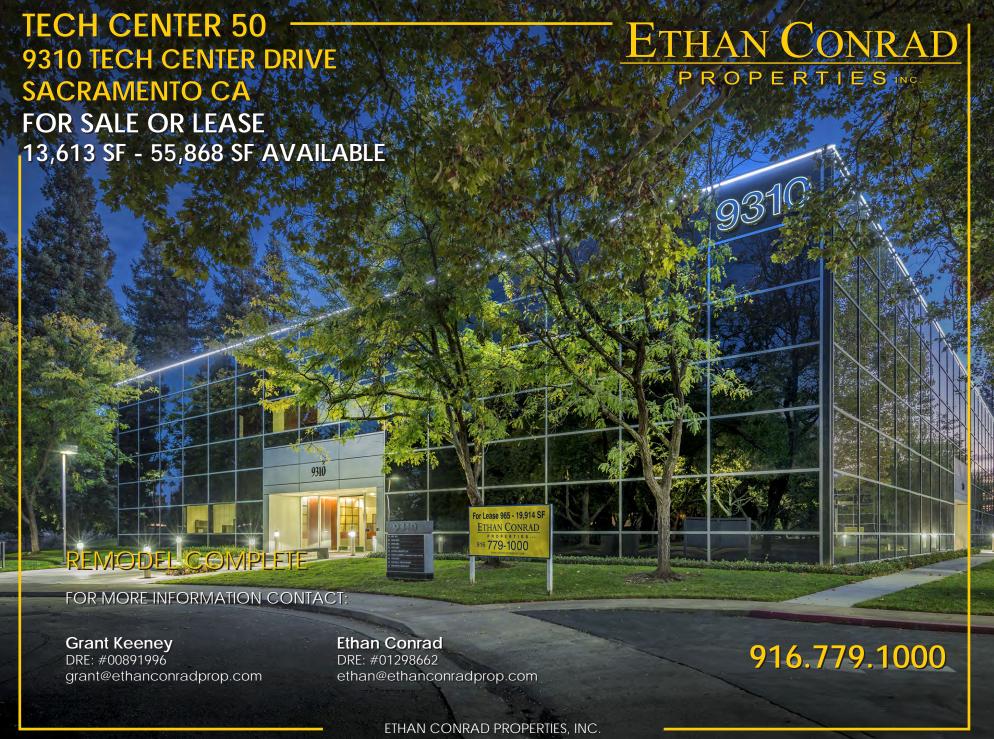

9310 TECH CENTER DRIVE SACRAMENTO, CA

## **PROPERTY DETAILS:**

Excellent Highway 50 visibility and signage (170,000 cars/day)

Excellent value rent given the attributes of the building.

### **LEASE RATES:**

\$1.49 - 1.59 PSF, FSG \$1.35 PSF for entire building

### **SALE PRICE:**

\$5,531,000.00 (\$99.00 PSF)