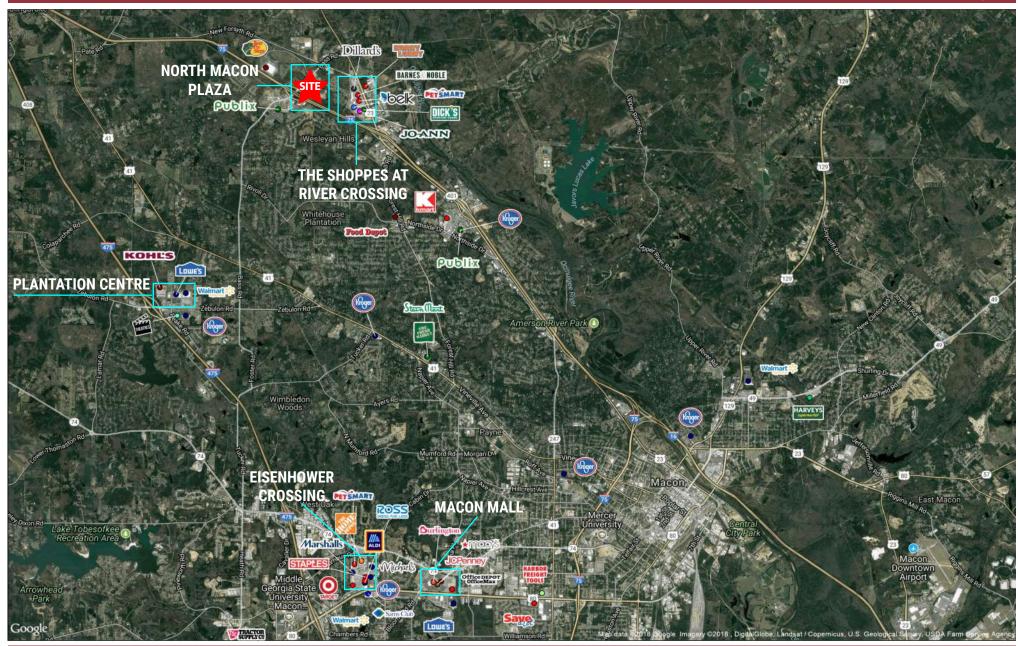

# **MARKET OVERVIEW**

### **SEMBLER** Creating Retail Value. BERKLEY DEVELOPMENT

## NORTH MACON PLAZA I-75 & Bass Road Macon, Georgia