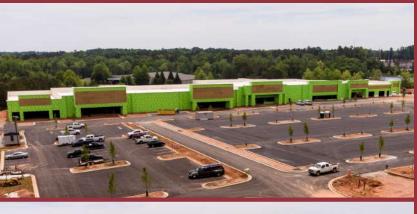

#### **PROPERTY OVERVIEW**

- New 166,465 SF retail development in Macon, GA
- Well positioned at I-75 & Bass Road, 5-8 min drive from downtown
- Adjacent to Bass Pro Shops' 600,000 SF Sportsman Warehouse retail facility and distribution center
- Proposed development "Riverside Center" is just east on New Forsyth Rd, will be a +/-400,000 SF retail, dining, and entertainment destination