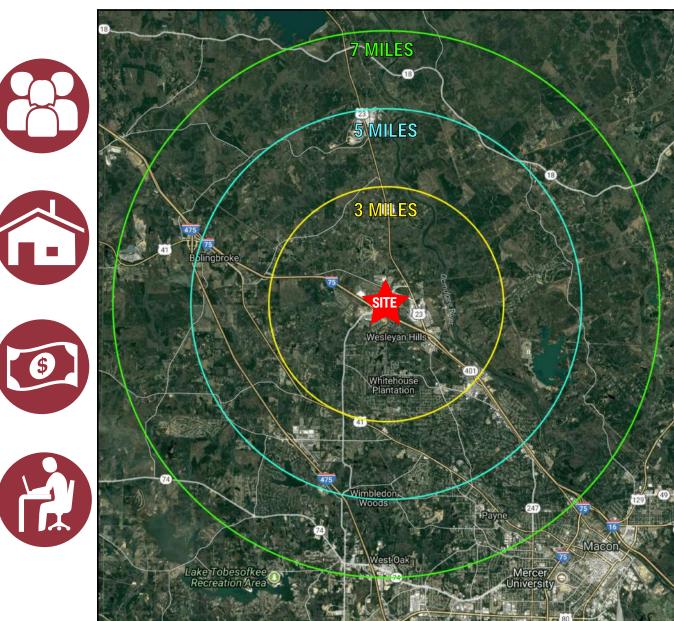

#### **DEMOGRAPHCIS BY RADIUS**

| Q4 2018 Estimated Population |        |  |
|------------------------------|--------|--|
| 3 Mile Radius                | 16,550 |  |
| 5 Mile Radius                | 37,833 |  |
| 7 Mile Radius                | 65,434 |  |

| Q4 2018 Estimated Households |        |  |
|------------------------------|--------|--|
| 3 Mile Radius                | 6,877  |  |
| 5 Mile Radius                | 15,677 |  |
| 7 Mile Radius                | 26,856 |  |

| Q4 2018 Average House | ehold Income |  |
|-----------------------|--------------|--|
| 3 Mile Radius         | \$98,902     |  |
| 5 Mile Radius         | \$95,329     |  |
| 7 Mile Radius         | \$82,994     |  |

| Q4 2018 Total Number of Er | nployees |  |
|----------------------------|----------|--|
| 3 Mile Radius              | 10,011   |  |
| 5 Mile Radius              | 24,068   |  |
| 7 Mile Radius              | 34,386   |  |

# DEMOGRAPHICS

### NORTH MACON PLAZA I-75 & Bass Road Macon, Georgia