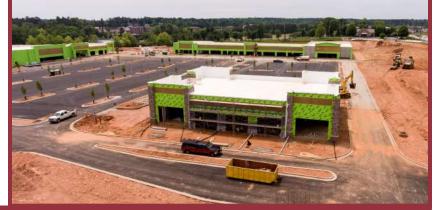

#### **PROPERTY OVERVIEW**

- New 166,465 SF retail development in Macon, GA
- Well positioned at I-75 & Bass Road, 5-8 min drive from downtown
- Adjacent to Bass Pro Shops' 600,000 SF Sportsman Warehouse retail facility and distribution center
- Proposed development "Riverside Center" is just east on New Forsyth Rd, will be a +/-400,000 SF retail, dining, and entertainment destination