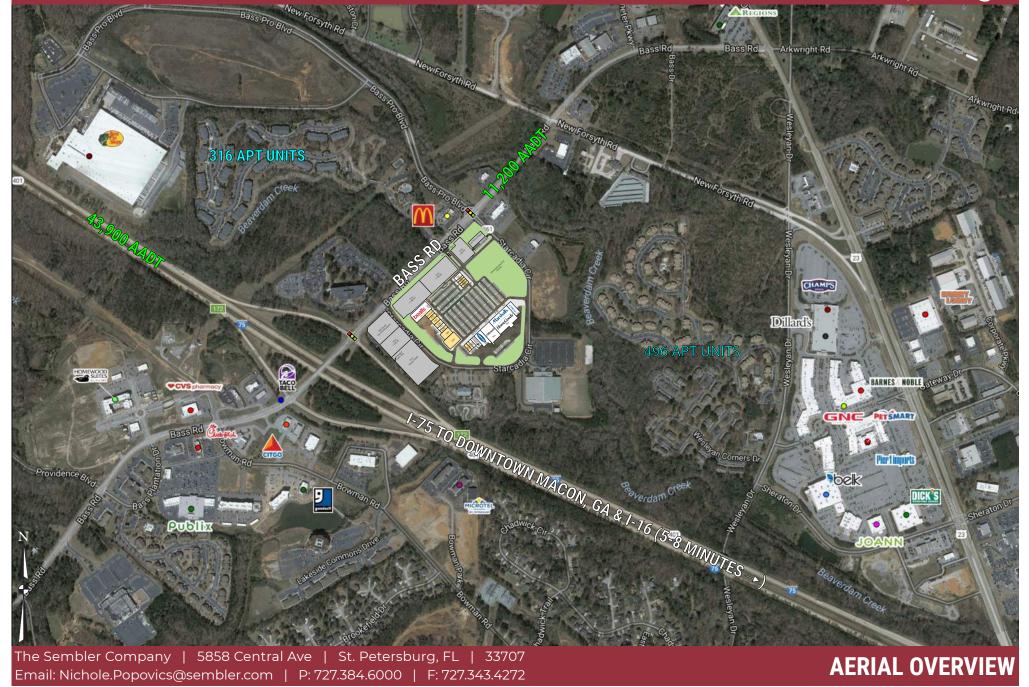

#### **PROPERTY OVERVIEW**

- New 166,465 SF retail development in Macon, GA
- Well positioned at I-75 & Bass Road, 5-8 min drive from downtown
- Adjacent to Bass Pro Shops' 600,000 SF Sportsman Warehouse retail facility and distribution center
- Proposed development "Riverside Center" is just east on New Forsyth Rd, will be a +/-400,000 SF retail, dining, and entertainment destination

#### **REDISENTIAL GROWTH**

There are 496 apartments directly behind the center and 316 luxury apartments across the street. Just 3.5 miles south of the site will be the Lofts of Zebulon which will include 241 apartment units, restaurants, office spaces, and businesses.

#### **TRAFFIC COUNTS**

I-75: 43,900 AADT Bass Road: 11,200 AADT

### **OVERVIEW**

The Sembler Company | 5858 Central Ave | St. Petersburg, FL | 33707 Email: Nichole.Popovics@sembler.com | P: 727.384.6000 | F: 727.343.4272

**SITE PLAN** 