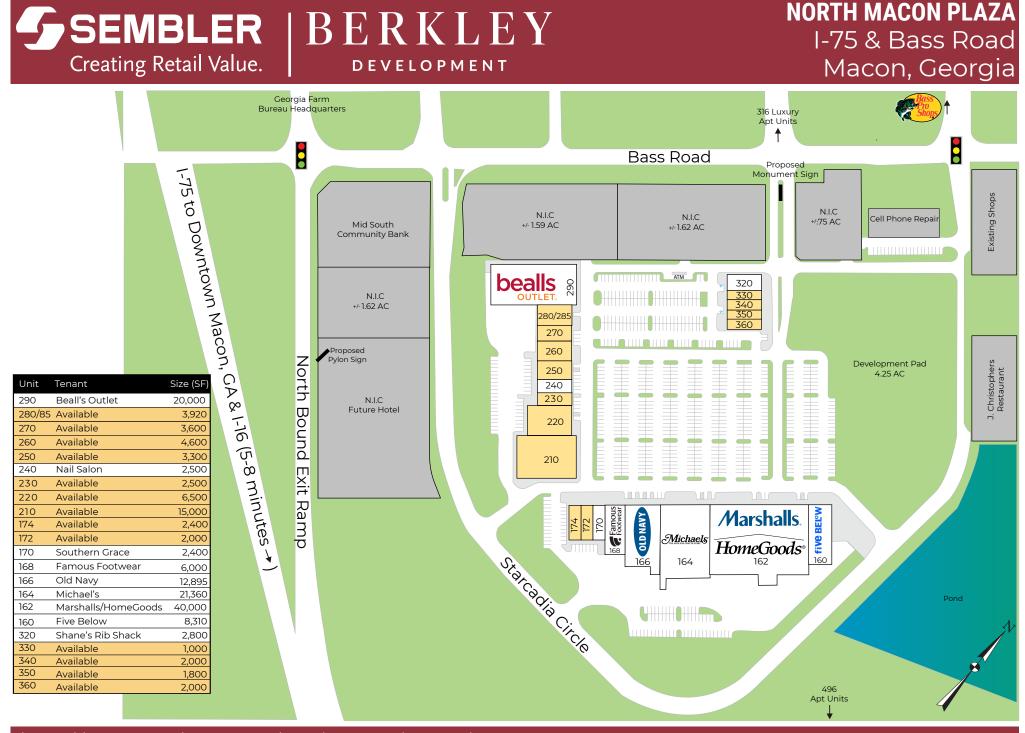

### **OVERVIEW**

The Sembler Company | 5858 Central Ave | St. Petersburg, FL | 33707 Email: Nichole.Popovics@sembler.com | P: 727.384.6000 | F: 727.343.4272

**SITE PLAN** 