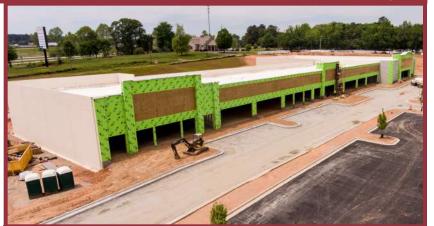

#### **PROPERTY OVERVIEW**

- New 166,465 SF retail development in Macon, GA
- Well positioned at I-75 & Bass Road, 5-8 min drive from downtown
- Adjacent to Bass Pro Shops' 600,000 SF Sportsman Warehouse retail facility and distribution center
- Proposed development "Riverside Center" is just east on New Forsyth Rd, will be a +/-400,000 SF retail, dining, and entertainment destination