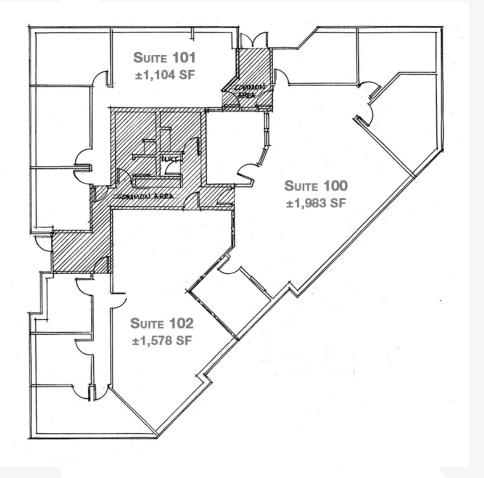

#### AVAILABLE PROPERTY

| Location      | Parkcenter Blvd, W on Tyrell<br>Lane |  |
|---------------|--------------------------------------|--|
| Building Size | 4,689 SF                             |  |
| Lot Size      | ±0.13 acres                          |  |
| Zoning        | L-OD                                 |  |
| Year Built    | 1981                                 |  |
| Sale Price    | \$740,000                            |  |

#### SITE INFORMATION

- Fully Leased East Boise Office Building
- ± 4,590 Leaseable SF
- Easy access to Downtown Boise
- Common bathrooms and break area
- Ample parking
- · Contact agent for showing

**Dennis Kelley** dennis@naiselect.com C: 208-890-7700 D: 208-229-6021 Steve Yates steve@naiselect.com C: 208-830-3173 D: 208-229-6020