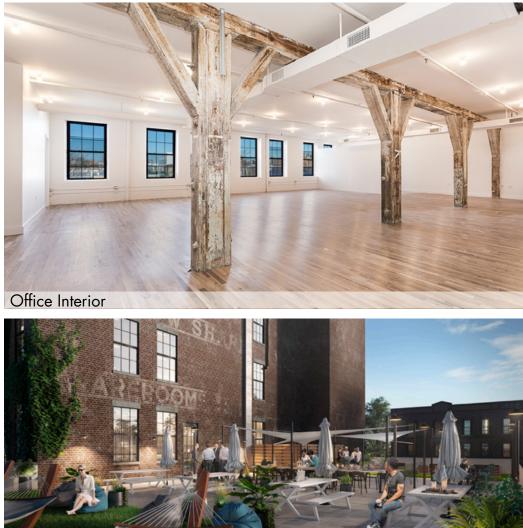

## Comments

- Renovated loft offices with new windows, white oak hardwood floors, split system HVAC units, elevators, lobby and hallways.
- Shared roof deck On-site gym
- Landlord will provide NBI to qualified tenants
- 4 blocks from D N R subways and 1 block to Industry City and Sunset Park waterfront
- Tenants relocating from Manhattan are eligible for a tax credit up to \$3,000 per employee per year for 12 years
- On-site parking can be made available

Roof Terrace Rendering

For more information and/or inspection, please contact exclusive agent: