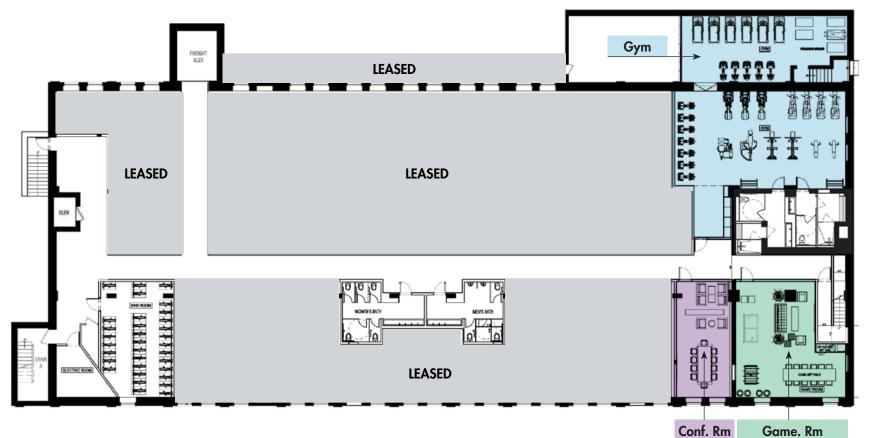

4 blocks from D N R subways and 1 block to Industry City and Sunset Park waterfront
- Tenants relocating from Manhattan are eligible for a tax credit up to \$3,000 per employee per year for 12 years
- On-site parking can be made available



All information is from sources deemed reliable but is subject to errors or omissions on any magnitude, withdrawal from market, or changes in terms, all without notice. Brokers employment and payment only by written agreement







Roof Terrace Rendering

For more information and/or inspection, please contact exclusive agent:

## **Ben Waller**

Licensed Associate Real Estate Broker 212-400-9515 bwaller@absre.com

## Scott McAnney

Licensed Real Estate Salesperson 646-839-5745 smcanney@absre.com

### Anthony D'iorio





## Lower Level - Floor Plan



## briqbuilding.com

For more information and/or inspection, please contact exclusive agent:

#### **Ben Waller**

Licensed Associate Real Estate Broker 212-400-9515 bwaller@absre.com

### Scott McAnney

Licensed Real Estate Salesperson 646-839-5745 smcanney@absre.com

#### Anthony D'iorio





Floor 1 - Floor Plan



# briqbuilding.com

For more information and/or inspection, please contact exclusive agent:

#### **Ben Waller**

Licensed Associate Real Estate Broker 212-400-9515 bwaller@absre.com

### Scott McAnney

Licensed Real Estate Salesperson 646-839-5745 smcanney@absre.com

### Anthony D'iorio





Floor 2 - Floor Plan



For more information and/or inspection, please contact exclusive agent:

### **Ben Waller**

Licensed Associate Real Estate Broker 212-400-9515 bwaller@absre.co