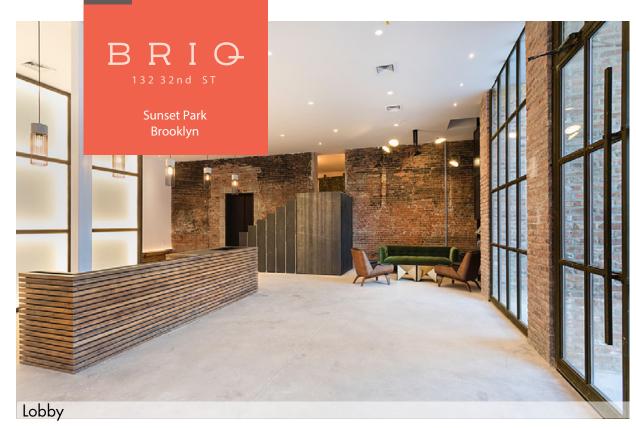

## Comments

- Renovated loft offices with new windows, white oak hardwood floors, split system HVAC units, elevators, lobby and hallways.
- Shared roof deck On-site gym
- Landlord will provide NBI to qualified tenants
- 4 blocks from D N R subways and 1 block to Industry City and Sunset Park waterfront
- Tenants relocating from Manhattan are eligible for a tax credit up to \$3,000 per employee per year for 12 years
- On-site parking can be made available