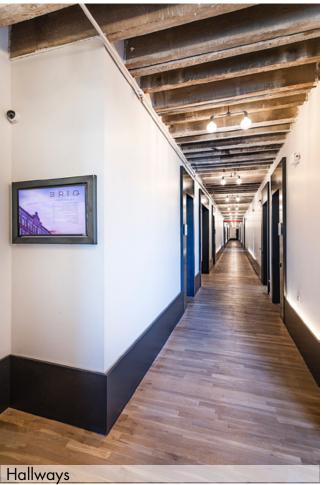

## Comments

- Renovated loft offices with new windows, white oak hardwood floors, split system HVAC units, elevators, lobby and hallways.
- Shared roof deck On-site gym
- Landlord will provide NBI to qualified tenants
- 4 blocks from D N R subways and 1 block to Industry City and Sunset Park waterfront
- Tenants relocating from Manhattan are eligible for a tax credit up to \$3,000 per employee per year for 12 years
- On-site parking can be made available