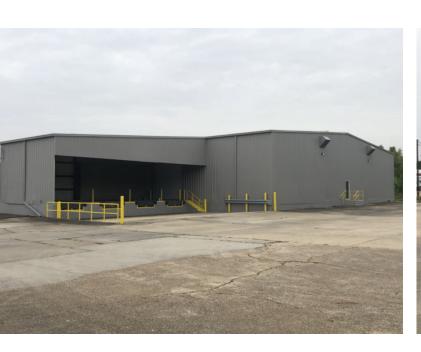

### **PROPERTY HIGHLIGHTS**

- · Multiple Buildings
- Newly Repainted
- · 43,659 SF Warehouse
- · 5,683 SF Office (2,390 SF & 3,293 SF)
- · Regional Distribution Point
- · Heavy Electrical
- Multiple Docks
- · 12-18 FT Eave Height
- · Paved Lay Down Yard
- · Heavy Load Concrete
- · On-site Security