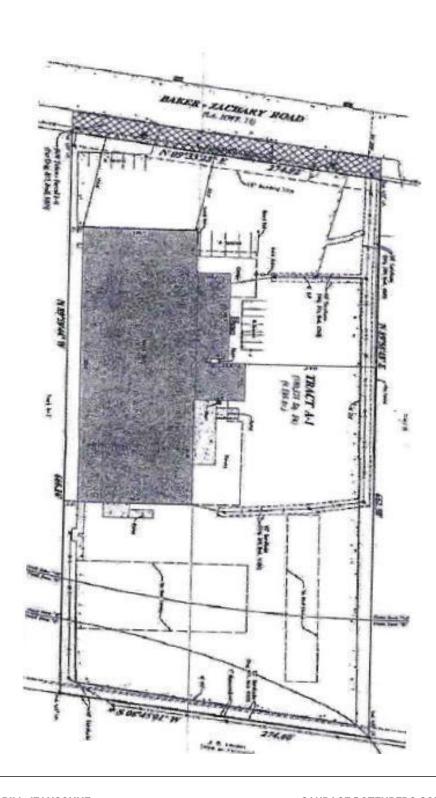

### **PROPERTY HIGHLIGHTS**

- · Multiple Buildings
- Newly Repainted
- · 43,659 SF Warehouse
- · 5,683 SF Office (2,390 SF & 3,293 SF)
- · Regional Distribution Point
- · Heavy Electrical
- Multiple Docks
- · 12-18 FT Eave Height
- · Paved Lay Down Yard
- · Heavy Load Concrete
- · On-site Security