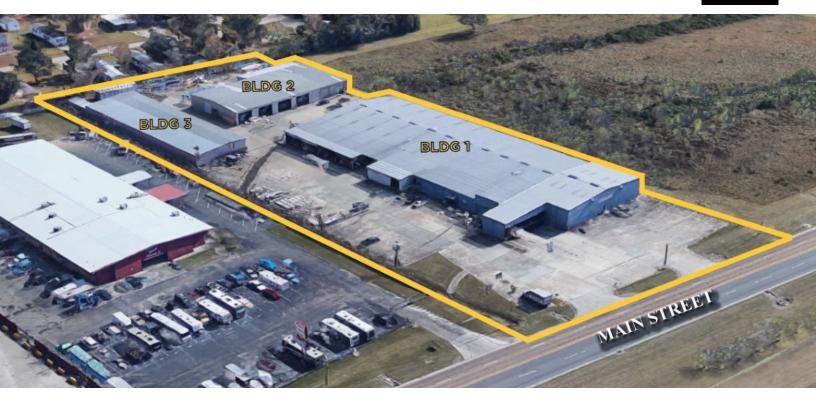

### **PROPERTY OVERVIEW:**

- Office Warehouse Available for Sale on Main St. in Baker, Louisiana
- 2 Long Term Tenants (10% CAP Rate);
  Modified Gross Leases

### **PROPERTY HIGHLIGHTS**

- · Multiple Buildings
- Newly Repainted
- · 43,659 SF Warehouse
- · 5,683 SF Office (2,390 SF & 3,293 SF)
- · Regional Distribution Point
- · Heavy Electrical
- Multiple Docks
- · 12-18 FT Eave Height
- · Paved Lay Down Yard
- · Heavy Load Concrete
- · On-site Security