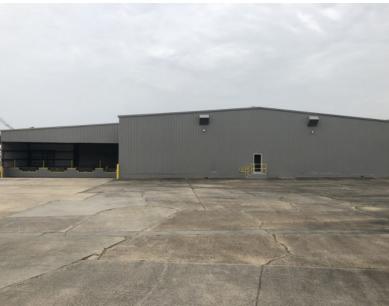

## **FULLY LEASED INVESTMENT PROPERTY**

3000 MAIN ST, BAKER, LA 70714

64,831 SF

### **PROPERTY OVERVIEW:**

- Office Warehouse Available for Sale on Main St. in Baker, Louisiana
- 2 Long Term Tenants (10% CAP Rate);
  Modified Gross Leases

### **PROPERTY HIGHLIGHTS**

- · Multiple Buildings
- Newly Repainted
- · 43,659 SF Warehouse
- · 5,683 SF Office (2,390 SF & 3,293 SF)
- · Regional Distribution Point
- · Heavy Electrical
- Multiple Docks
- · 12-18 FT Eave Height
- · Paved Lay Down Yard
- · Heavy Load Concrete
- · On-site Security