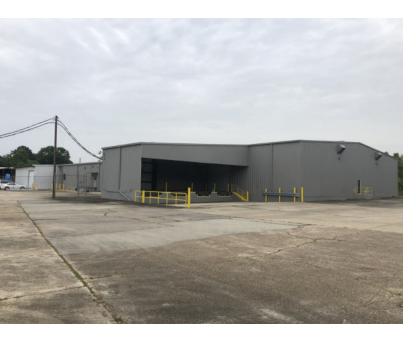

# **FULLY LEASED INVESTMENT PROPERTY**

3000 MAIN ST, BAKER, LA 70714

64,831 SF

### **PROPERTY OVERVIEW:**

- Office Warehouse Available for Sale on Main St. in Baker, Louisiana
- 2 Long Term Tenants (10% CAP Rate);
  Modified Gross Leases

### **PROPERTY HIGHLIGHTS**

- · Multiple Buildings
- Newly Repainted
- · 43,659 SF Warehouse
- · 5,683 SF Office (2,390 SF & 3,293 SF)
- · Regional Distribution Point
- · Heavy Electrical
- Multiple Docks
- · 12-18 FT Eave Height
- · Paved Lay Down Yard
- · Heavy Load Concrete
- · On-site Security