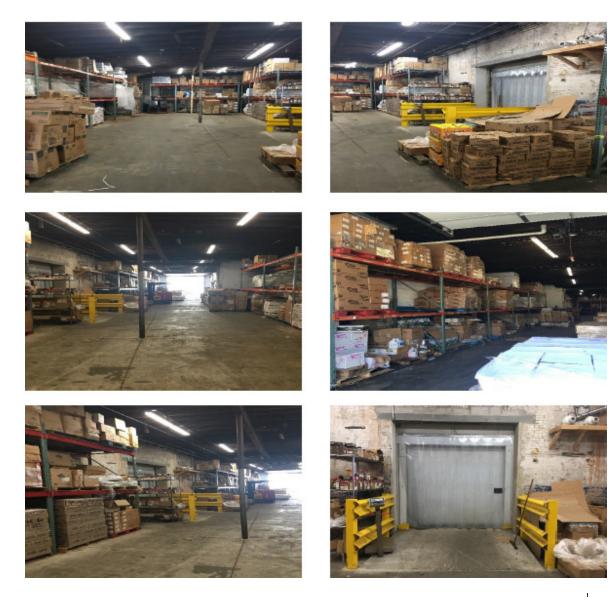

#### **INTERIOR DESCRIPTION**

Shipping: 720 SF 11' Clear Cooler 1: 613 SF 10'9" Clear Hanging Meat Room: 257 SF 8'7" Clear USDA Processing: 1,350 SF 8'8" - 9'2" Clear Freezer 1: 680 SF 8'4" - 10'4" Clear Receiving: 1,157 SF 17' Clear Main Cooler: 2,312 SF 20' Clear Main Freezer 1: 891 SF 26' Clear Main Freezer 2: 1,105 SF 19'8" Clear Dry Storage 1: 612 SF 17'1" Clear Dry Storage 2: 458 SF 17'1" Clear Main Dry Storage: 2,154 SF 14'6" Clear USDA Office: Yes Office 2nd Floor: 3.331 SF Office 3rd Floor: 2,833 SF Storage 2nd Floor: 2 Rooms Records Room 3rd FI: Yes Locker/Lunch: Yes Bathrooms: Multiple