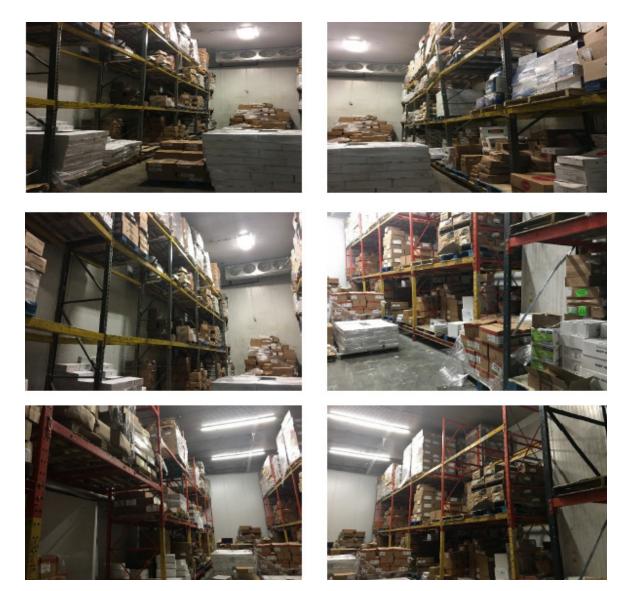

#### **INTERIOR DESCRIPTION**

Shipping: 720 SF 11' Clear Cooler 1: 613 SF 10'9" Clear Hanging Meat Room: 257 SF 8'7" Clear USDA Processing: 1,350 SF 8'8" - 9'2" Clear Freezer 1: 680 SF 8'4" - 10'4" Clear Receiving: 1,157 SF 17' Clear Main Cooler: 2,312 SF 20' Clear Main Freezer 1: 891 SF 26' Clear Main Freezer 2: 1,105 SF 19'8" Clear Dry Storage 1: 612 SF 17'1" Clear Dry Storage 2: 458 SF 17'1" Clear Main Dry Storage: 2,154 SF 14'6" Clear USDA Office: Yes Office 2nd Floor: 3.331 SF Office 3rd Floor: 2,833 SF Storage 2nd Floor: 2 Rooms Records Room 3rd FI: Yes Locker/Lunch: Yes Bathrooms: Multiple