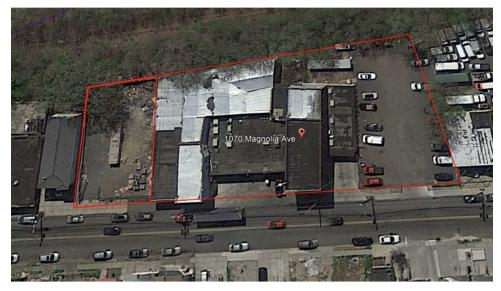

#### **PROPERTY DESCRIPTION**

±23,046-SF Building on 0.74 AC

### SITE DESCRIPTION

Total Building: ±23,046 SF Total Acreage: 0.74 AC Future Expansion: Approximately 17,000 SF Heat: Gas Suspended Sprinkler System: Wet System Power: 1600 Amp @ 208-240V, 3 Phase Ceiling Heights: ±8'- 26' Clear Loading: 3 Tailboards, 1 Drive-In **Zoning: Commercial** Taxes: \$21,407.25 (2018) Parking: 30 Spaces Comments: USDA Processing, Refrigeration, Freezer Additional Development: Can Add Approx. an Additional 9,000 - 10,000 SF

### NOTE

Adjacent Lot to the Building Could be Made Available for Sale

830 Morris Turnpike Suite 201 Short Hills, NJ 07078

The information contained herein has been obtained from sources considered to be reliable, but no guarantee of its accuracy is made by this company. In addition, on representation is made respecting continuor of the dimensions, or any matters of a legal or environmental nature. Such matters should be referred to legal coursel for determination. Terms and conditions are subject to dange without prior notice. Subject to mores and omissions