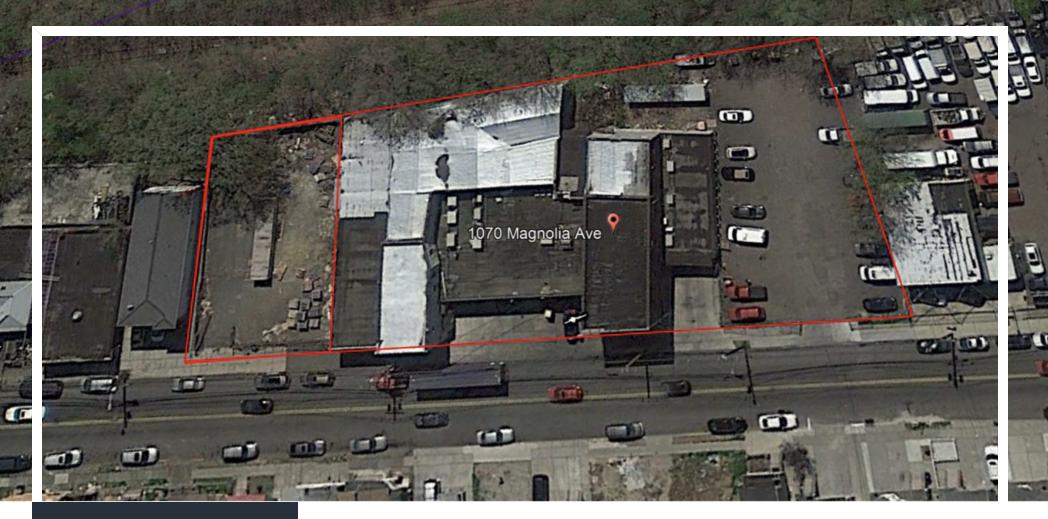

# ±23,000 SF INDUSTRIAL OPPORTUNITY - NEW PRICING

1070 Magnolia Avenue, Elizabeth, NJ 07201

For More Information, Contact

SCOTT G. SAVASTANO

Director of Capital Markets sgsavastano@blauberg.com 973.379.6644 x147

#### **PROPERTY DESCRIPTION**

±23,046-SF Building on 0.74 AC

### SITE DESCRIPTION

Total Building: ±23,046 SF Total Acreage: 0.74 AC Future Expansion: Approximately 17,000 SF Heat: Gas Suspended Sprinkler System: Wet System Power: 1600 Amp @ 208-240V, 3 Phase Ceiling Heights: ±8'- 26' Clear Loading: 3 Tailboards, 1 Drive-In **Zoning: Commercial** Taxes: \$21,407.25 (2018) Parking: 30 Spaces Comments: USDA Processing, Refrigeration, Freezer Additional Development: Can Add Approx. an Additional 9,000 - 10,000 SF

### NOTE

Adjacent Lot to the Building Could be Made Available for Sale

830 Morris Turnpike Suite 201 Short Hills, NJ 07078

The information contained herein has been obtained from sources considered to be reliable, but no guarantee of its accuracy is made by this company. In addition, on representation is made respecting continuor of the dimensions, or any matters of a legal or environmental nature. Such matters should be referred to legal coursel for determination. Terms and conditions are subject to dange without prior notice. Subject to mores and omissions