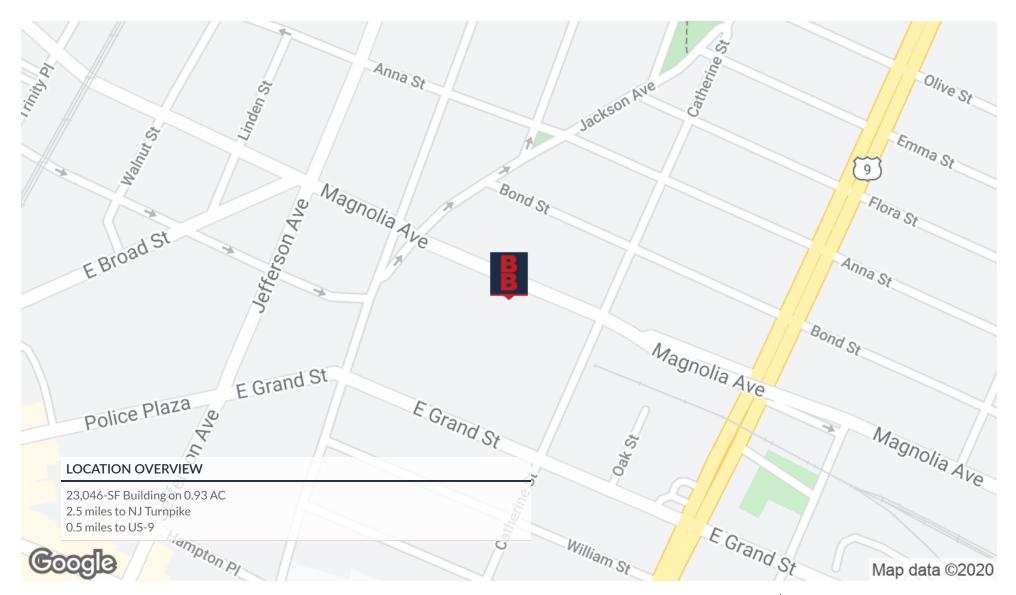

#### **PROPERTY DESCRIPTION**

±23,046-SF Building on 0.74 AC

#### LOCATION DESCRIPTION

Approx. 2.5 Miles to NJ Turnpike Approx. 0.5 Miles to US-9