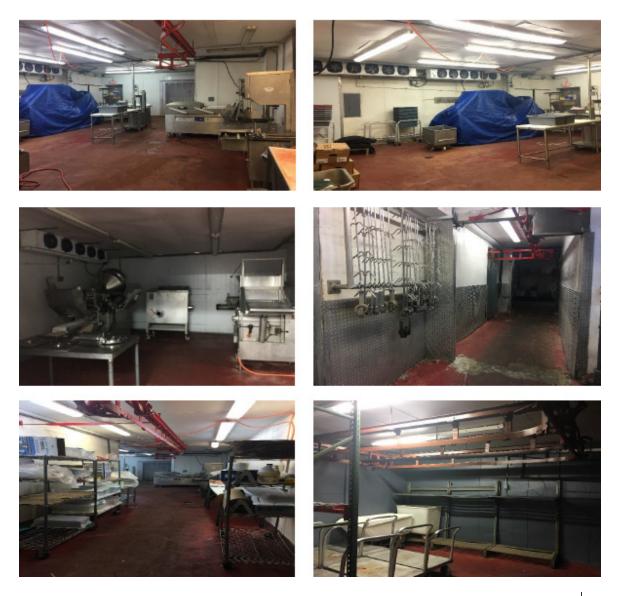

#### **INTERIOR DESCRIPTION**

Shipping: 720 SF 11' Clear Cooler 1: 613 SF 10'9" Clear Hanging Meat Room: 257 SF 8'7" Clear USDA Processing: 1,350 SF 8'8" - 9'2" Clear Freezer 1: 680 SF 8'4" - 10'4" Clear Receiving: 1,157 SF 17' Clear Main Cooler: 2,312 SF 20' Clear Main Freezer 1: 891 SF 26' Clear Main Freezer 2: 1,105 SF 19'8" Clear Dry Storage 1: 612 SF 17'1" Clear Dry Storage 2: 458 SF 17'1" Clear Main Dry Storage: 2,154 SF 14'6" Clear USDA Office: Yes Office 2nd Floor: 3.331 SF Office 3rd Floor: 2,833 SF Storage 2nd Floor: 2 Rooms Records Room 3rd FI: Yes Locker/Lunch: Yes Bathrooms: Multiple