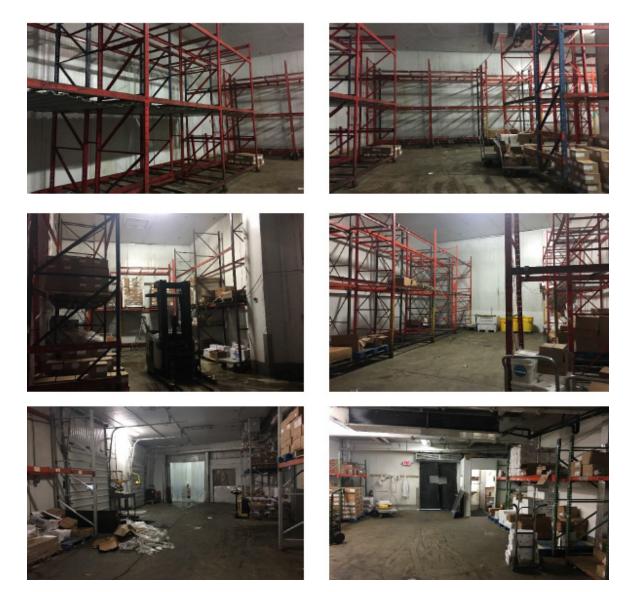

#### **INTERIOR DESCRIPTION**

Shipping: 720 SF 11' Clear Cooler 1: 613 SF 10'9" Clear Hanging Meat Room: 257 SF 8'7" Clear USDA Processing: 1,350 SF 8'8" - 9'2" Clear Freezer 1: 680 SF 8'4" - 10'4" Clear Receiving: 1,157 SF 17' Clear Main Cooler: 2,312 SF 20' Clear Main Freezer 1: 891 SF 26' Clear Main Freezer 2: 1,105 SF 19'8" Clear Dry Storage 1: 612 SF 17'1" Clear Dry Storage 2: 458 SF 17'1" Clear Main Dry Storage: 2,154 SF 14'6" Clear USDA Office: Yes Office 2nd Floor: 3.331 SF Office 3rd Floor: 2,833 SF Storage 2nd Floor: 2 Rooms Records Room 3rd FI: Yes Locker/Lunch: Yes Bathrooms: Multiple