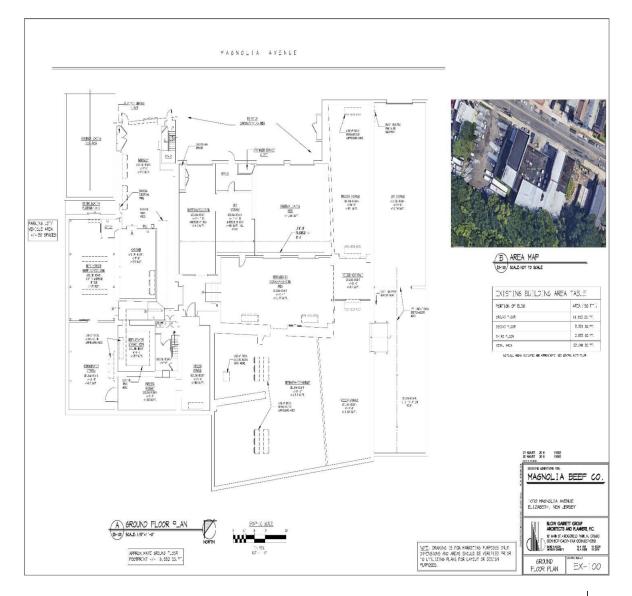

#### **PROPERTY DESCRIPTION**

±23,046-SF Building on 0.74 AC

### SITE DESCRIPTION

Total Building: ±23,046 SF Total Acreage: 0.74 AC Future Expansion: Approximately 17,000 SF Heat: Gas Suspended Sprinkler System: Wet System Power: 1600 Amp @ 208-240V, 3 Phase Ceiling Heights: ±8'- 26' Clear Loading: 3 Tailboards, 1 Drive-In **Zoning: Commercial** Taxes: \$21,407.25 (2018) Parking: 30 Spaces Comments: USDA Processing, Refrigeration, Freezer Additional Development: Can Add Approx. an Additional 9,000 - 10,000 SF

#### **INTERIOR DESCRIPTION**

Shipping: 720 SF 11' Clear Cooler 1: 613 SF 10'9" Clear Hanging Meat Room: 257 SF 8'7" Clear USDA Processing: 1,350 SF 8'8" - 9'2" Clear Freezer 1: 680 SF 8'4" - 10'4" Clear Receiving: 1,157 SF 17' Clear Main Cooler: 2,312 SF 20' Clear Main Freezer 1: 891 SF 26' Clear Main Freezer 2: 1,105 SF 19'8" Clear Dry Storage 1: 612 SF 17'1" Clear Dry Storage 2: 458 SF 17'1" Clear Main Dry Storage: 2,154 SF 14'6" Clear USDA Office: Yes Office 2nd Floor: 3.331 SF Office 3rd Floor: 2,833 SF Storage 2nd Floor: 2 Rooms Records Room 3rd FI: Yes Locker/Lunch: Yes Bathrooms: Multiple