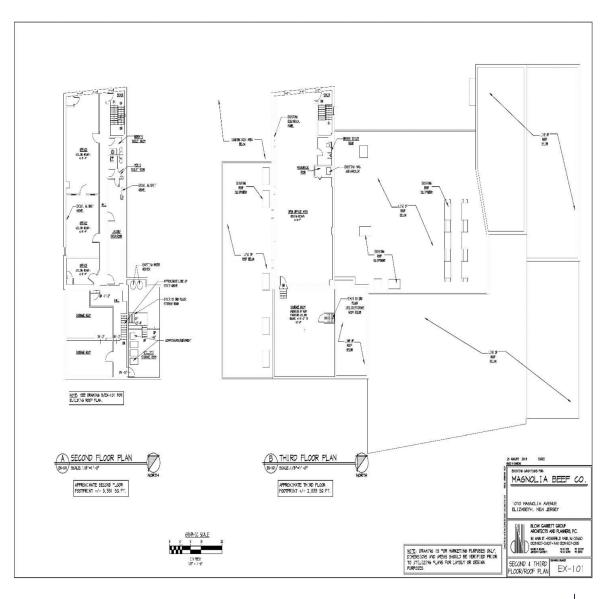

#### **INTERIOR DESCRIPTION**

Shipping: 720 SF 11' Clear Cooler 1: 613 SF 10'9" Clear Hanging Meat Room: 257 SF 8'7" Clear USDA Processing: 1,350 SF 8'8" - 9'2" Clear Freezer 1: 680 SF 8'4" - 10'4" Clear Receiving: 1,157 SF 17' Clear Main Cooler: 2,312 SF 20' Clear Main Freezer 1: 891 SF 26' Clear Main Freezer 2: 1,105 SF 19'8" Clear Dry Storage 1: 612 SF 17'1" Clear Dry Storage 2: 458 SF 17'1" Clear Main Dry Storage: 2,154 SF 14'6" Clear USDA Office: Yes Office 2nd Floor: 3.331 SF Office 3rd Floor: 2,833 SF Storage 2nd Floor: 2 Rooms Records Room 3rd FI: Yes Locker/Lunch: Yes Bathrooms: Multiple