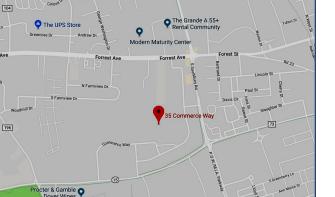

## **Property Information** 104 $\Rightarrow$ 120,000+/- SF Office/Warehouse Space The Grande A 55+ Bostal Community The UPS Sto 0 $\Rightarrow$ Zoned: IPM