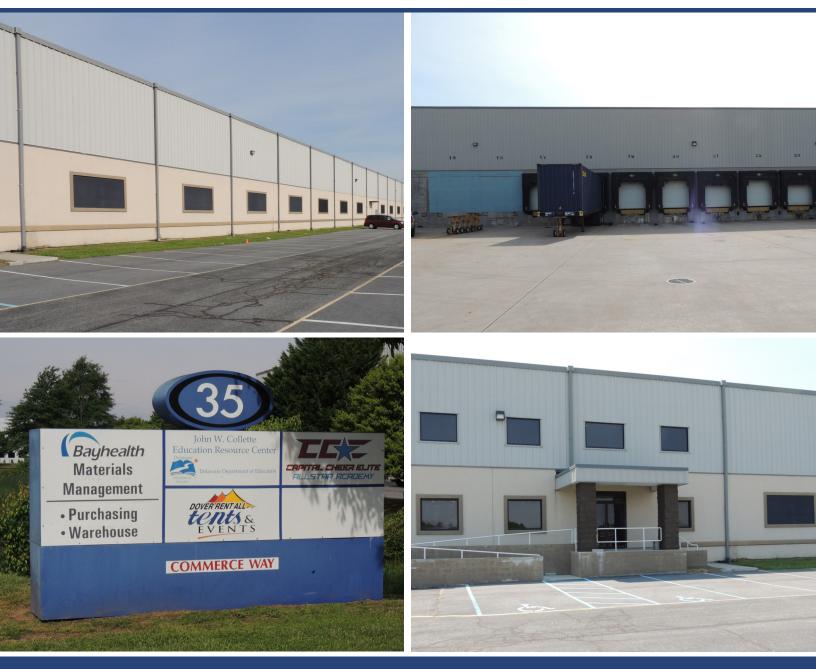

### 35 Commerce Way

- $\Rightarrow$  Lease Price: \$4.50 psf NNN (\$1.50 PSF)
- Six Dock height doors, One drive in door  $\Rightarrow$
- 24' ceiling clearance  $\Rightarrow$
- $\Rightarrow$  Sprinkler system installed